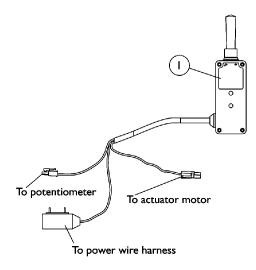

## **Tilt Recline Single Switch (TRSS)**

TRSS Tilt Recline Single Switch is not used with MK6i electronics.

Joystick Tube Mounting Hardware

shown for reference only

Quad Link shown for reference only 8

13 14 Joystick and Quad Link