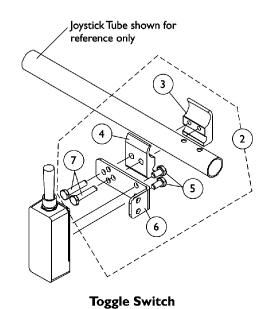

Toggle Switch
Quad Link Mounting Hardware
Before 10/31/05

Toggle Switch

Quad Link Mounting Hardware

After 10/30/05

## **Electronics**

Tilt Recline Single Switch (TRSS)
TRSS Tilt Recline Single Switch is not used with MK6i electronics.

| Item   |      |             |                                                        | Quantity Per |          |
|--------|------|-------------|--------------------------------------------------------|--------------|----------|
| Number | Note | Part Number | Description                                            | Package      | Assembly |
| 1      |      | 1089384     | Switch, Toggle Tilt Recline Single (TRSS)              | 1            | 1        |
| 2      | Α    | 1091496     | Kit, Joystick Tube Toggle Switch Mounting Hardware     | 1            | 1        |
| 3      |      |             | NLA - Half Clamp, Threaded Holes                       | 1            | 1        |
| 4      |      |             | Half Clamp, Non-Threaded Holes                         | 1            | 1        |
| 5      |      |             | Screw, Hex Head w/ Patch (1/4-20 x 1/2")               | 1            | 2        |
| 6      |      |             | NLA - Bracket, Toggle Switch Mounting, Black           | 1            | 1        |
| 7      |      |             | NLA - Screw, Hex Head (1/4-20 x 1-1/8")                | 1            | 2        |
| 2      | В    | 1091497-NLA | NLA - Kit, Quad Link Toggle Switch Mounting Hardware   | 1            | 1        |
| 5      |      |             | Screw, Hex Head w/ Patch (1/4-20 x 1/2")               | 1            | 4        |
| 6      |      |             | NLA - Bracket, Toggle Switch Mounting, Black           | 1            | 1        |
| 8      |      |             | NLA - Bracket, Quad Link Toggle Switch Mounting, Black | 1            | 1        |
| 9      |      |             | Screw, Phillips Pan Head (#10-32 x 1-3/8")             | 1            | 2        |
| 10     |      |             | Locknut (1/4-20)                                       | 1            | 2        |
| 11     |      |             | Locknut (#10-32)                                       | 1            | 2        |
| 2      | С    | 1139684     | NLA - Kit, Quad Link Toggle Switch Mounting Hardware   | 1            | 1        |
| 12     |      |             | Locknut (#10-32)                                       | 1            | 2        |
| 13     |      |             | Screw, Hex Head w/ Patch (1/4-20 x 1/2")               | 1            | 2        |
| 14     |      |             | Bracket, Toggle Switch Mounting, Black                 | 1            | 1        |
| 15     |      | : Itams 3-7 | Screw, Phillips Pan Head w/Patch (#10-32 x 7/8")       | 1            | 2        |

NOTE: A - Includes Items 3-7 B - Before 10/31/05 and Includes Items 5, 6, and 8-11

C - After 10/30/05 and includes items 12-15