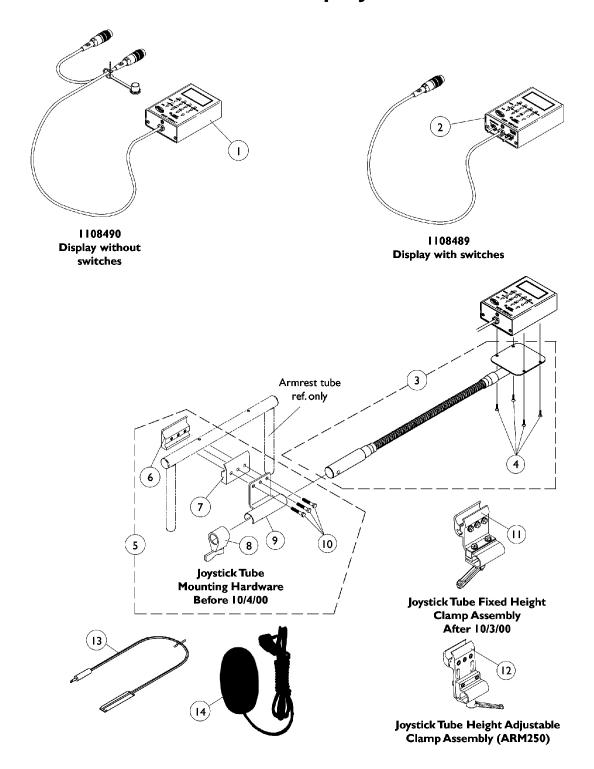

## **MKIV Displays**

| Item   |      |               |                                                                                                    | Quantity Per |          |
|--------|------|---------------|----------------------------------------------------------------------------------------------------|--------------|----------|
| Number | Note | Part Number   | Description                                                                                        | Package      | Assembly |
| 1      |      | 1108490-NLA   | NLA - Display without Switches                                                                     | 1            | 1        |
| 2      |      | 1108489       | Display with Switches                                                                              | 1            | 1        |
| 3      | Α    | 1049594-NLA   | NLA - Tube, Flex with Screws                                                                       | 1            | 1        |
| 4      |      | 1052041       | Screw, Phillips Pan Head (#4-40 x 3/8")                                                            | 1            | 4        |
| 5      | В    | 1049591-NLA   | NLA - Hardware, Joystick Tube Mounting                                                             | 1            | 1 1      |
| 6      |      | 1027267-NLA   | NLA - Half Clamp, Threaded Holes                                                                   | 1            | 1 1      |
| 7      |      | 1027266       | Half Clamp, Non-Threaded Holes                                                                     | 1            | 1 1      |
| 8      |      | 1027274       | Adjustment Lock Assemnbly, Black                                                                   | 1            | 1        |
| 9      |      | 1049582-NLA   | NLA - Bracket, Joystick Mounting, Black                                                            | 1            | 1        |
| 10     |      | 16690X004-NLA | NLA - Screw, Hex Head (1/4-20 x 1-1/8")                                                            | 1            | 3        |
| 11     | С    | 1093071       | Clamp, Fixed Height Joystick Tube                                                                  | 1            | 1 1      |
| 12     | F    | 1139422       | Clamp, Height Adjustable Joystick Tube (ARM250)                                                    | 1            | 1 1      |
| 13     | D    | 1020818       | Switch, Red Flex Ribbon (Tape) Reset                                                               | 1            | 1        |
| 14     | E    | 1123276       | Kit, Switch, Black Egg Reset w/ Hook/Loop<br>Adhesive Back Fastener & Attaching Screws<br>(EGSBLK) | 1            | 1        |

NOTE: A - Includes the Flex Tube and item 4

- B Before 10/4/00 and includes items 6-10
- C After 10/3/00 and can be used as a direct replacement for the Joystick Tube Mounting Hardware part number 1049591 in the field
- D Before 5/24/04
- E After 5/23/04 the Egg Reset Switch replaced the Red Flex Ribbon (Tape) Reset Switch F Introduced 10/31/05 as option (ARM250) and can be used to replace a Fixed Height Joystick Tube Clamp in the field. Individual components are non-saleable