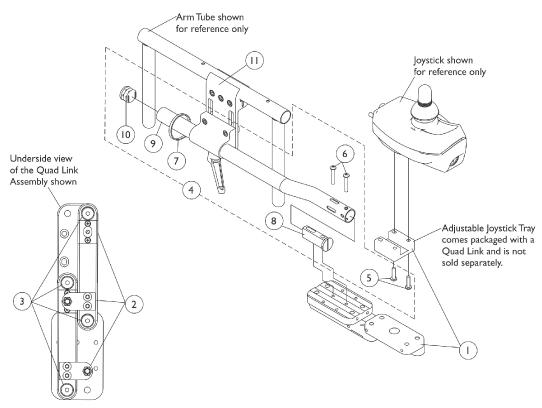

## Quad Link (QLA) After 10/30/05

When converting an old style Quad Link that attaches to a mounting plate or (a Flex Tube or Touch Pad Joystick Tube) is currently on the chair then order the following:

Quad Link Mtg. Hdwr. (item 4), Quad Link (item 1) & Ht. Adj. Joystick Tube Clamp (item 11)

NOTE: Substitute (item 4) with 2 ea. of the PPH Screws (item 5) when an offset joystick tube is currently on the chair. Additional Joystick Mtg. Hdwr. must be ordered when a 1556 Heavy Duty or TCPD Touch Pad joystick are used.

## After 10/30/05

When converting an old style Quad Link that attaches to a mounting plate or (a Flex Tube or Touch Pad Joystick Tube) is currently on the chair then order the following:

Quad Link Mtg. Hdwr. (item 4), Quad Link (item 1) & Ht. Adj. Joystick Tube Clamp (item 11)

NOTE: Substitute (item 4) with 2 ea. of the PPH Screws (item 5) when an offset joystick tube is currently on the chair. Additional Joystick Mtg. Hdwr. must be ordered when a 1556 Heavy Duty or TCPD Touch Pad joystick are used.

| Item   |      |             |                                                                           | Quantity Per |          |
|--------|------|-------------|---------------------------------------------------------------------------|--------------|----------|
| Number | Note | Part Number | Description                                                               | Package      | Assembly |
| 1      |      | 1140896     | Quad Link w/ Adjustable Joystick Tray (QLA) and Instruction Sheet - Right | 1            | 1        |
| 1      |      | 1140897     | Quad Link w/ Adjustable Joystick Tray (QLA) and Instruction Sheet - Left  | 1            | 1        |
| 2      | Α    | 1140425     | Kit, Quad Link Latch Hardware                                             | 1            | 1        |
| 3      | В    | 1140424-NLA | NLA - Kit, Quad Link Screw Fastener Hardware                              | 1            | 1        |
| 4      | C,C1 | 1139416     | Kit, ASBA/ADJASBA Quad Link Mounting Hardware                             | 1            | 1        |
| 5      |      |             | Screw, Phillips Pan Head w/ Patch (#10-32 x 3/4")                         | 1            | 2        |
| 6      |      |             | Screw, Phillips Pan Head (#10-32 x 1-1/8")                                | 1            | 2        |
| 7      |      |             | Tie Wrap (11-1/2" L)                                                      | 1            | 1        |
| 8      |      |             | Spacer, Joystick Tube, Black                                              | 1            | 1        |
| 9      |      |             | Tube, Joystick Offset (1/2")                                              | 1            | 1        |
| 10     |      |             | Plug Button, Black (7/8")                                                 | 1            | 1        |
| 5      |      | 1105414     | Screw, Phillips Pan Head w/ Patch (#10-32 x 3/4")                         | 1            | 2        |
| 11     | G    | 1139422     | Clamp, Height Adjustable Joystick Tube (ARM250)                           | 1            | 1        |
| 12     | D    | 1139925-NLA | NLA - Kit, 1556 Heavy Duty Joystick To Quad Link Mounting Hardware        | 1            | 1        |
| 13     |      |             | Screw, Phillips Pan Head (#10-32 x 1/2")                                  | 1            | 2        |
| 14     |      |             | NLA - Plate, 1556 HD Joystick Quad Link                                   | 1            | 1        |
| 15     | Е    | 1139683-NLA | NLA - Kit, TCPD Touch Pad To Quad Link Mounting Hardware                  | 1            | 1        |
| 16     |      |             | Plate, TCPD Touch Pad Quad Link                                           | 1            | 1        |
| 17     |      |             | Screw, Phillips Pan Head (#4-40 x 3/8")                                   | 1            | 4        |
|        | F    | 1134844     | Instruction Sheet, Quad Link                                              | 1            | 1        |