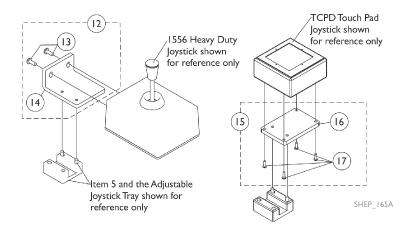

| Item   |      |             |                                                                           | Quantity Per |          |
|--------|------|-------------|---------------------------------------------------------------------------|--------------|----------|
| Number | Note | Part Number | Description                                                               | Package      | Assembly |
| 1      |      | 1140896     | Quad Link w/ Adjustable Joystick Tray (QLA) and Instruction Sheet - Right | 1            | 1        |
| 1      |      | 1140897     | Quad Link w/ Adjustable Joystick Tray (QLA) and Instruction Sheet - Left  | 1            | 1        |
| 2      | Α    | 1140425     | Kit, Quad Link Latch Hardware                                             | 1            | 1        |
| 3      | В    | 1140424-NLA | NLA - Kit, Quad Link Screw Fastener Hardware                              | 1            | 1        |
| 4      | C,C1 | 1139416     | Kit, ASBA/ADJASBA Quad Link Mounting Hardware                             | 1            | 1        |
| 5      |      |             | Screw, Phillips Pan Head w/ Patch (#10-32 x 3/4")                         | 1            | 2        |
| 6      |      |             | Screw, Phillips Pan Head (#10-32 x 1-1/8")                                | 1            | 2        |
| 7      |      |             | Tie Wrap (11-1/2" L)                                                      | 1            | 1        |
| 8      |      |             | Spacer, Joystick Tube, Black                                              | 1            | 1        |
| 9      |      |             | Tube, Joystick Offset (1/2")                                              | 1            | 1        |
| 10     |      |             | Plug Button, Black (7/8")                                                 | 1            | 1        |
| 5      |      | 1105414     | Screw, Phillips Pan Head w/ Patch (#10-32 x 3/4")                         | 1            | 2        |
| 11     | G    | 1139422     | Clamp, Height Adjustable Joystick Tube (ARM250)                           | 1            | 1        |
| 12     | D    | 1139925-NLA | NLA - Kit, 1556 Heavy Duty Joystick To Quad Link Mounting Hardware        | 1            | 1        |
| 13     |      |             | Screw, Phillips Pan Head (#10-32 x 1/2")                                  | 1            | 2        |
| 14     |      |             | NLA - Plate, 1556 HD Joystick Quad Link                                   | 1            | 1        |
| 15     | Е    | 1139683-NLA | NLA - Kit, TCPD Touch Pad To Quad Link Mounting Hardware                  | 1            | 1        |
| 16     |      |             | Plate, TCPD Touch Pad Quad Link                                           | 1            | 1        |
| 17     |      |             | Screw, Phillips Pan Head (#4-40 x 3/8")                                   | 1            | 4        |
|        | F    | 1134844     | Instruction Sheet, Quad Link                                              | 1            | 1        |

- B Screw Fastener Kit includes 4 ea. Socket Head Shoulder Screws (3/8 x 3/8"), 2 ea. Socket Head Cap Screws (1/4-20 x 3/8"), 2 ea. Socket Head Set Screws (1/4-20 x 1/2"), 4 ea. Socket Head Set Screws (10-32 x 1/8")
- C Includes items 5-10. The Quad Link Mounting Hardware accommodates MKIV RII, RX, A, A+, PSF/PSR joysticks.
- C1 When ordering the Quad Link for the first time, Additional hardware is required for 1556 Heavy Duty and TCPD Touch Pad joysticks. See pictorial for reference.
- D Includes items 13 and 14
- E Includes items 16 and 17
- F Not Shown
- G Individual components are non-saleable