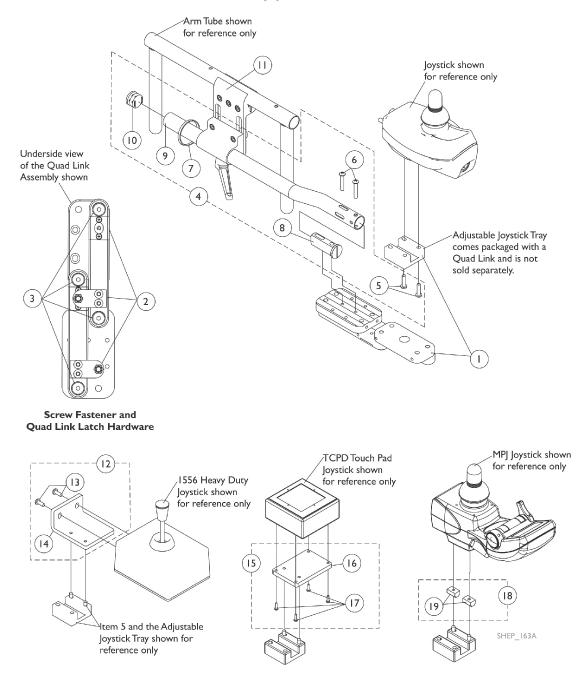

## Quad Link (QLA) (After 10/30/05)

When converting an old style Quad Link that attaches to a mounting plate or (a Flex Tube or Touch Pad Joystick Tube) is currently on the chair then order the following:

Quad Link Mtg. Hdwr. (item 4), Quad Link (item 1) & Ht. Adj. Joystick Tube Clamp (item 11) NOTE: Substitute (item 4) with 2 ea. of the PPH Screws (item 5) when an offset joystick tube is currently on the chair. Additional Joystick Mtg. Hdwr. must be ordered when a 1556 Heavy Duty, TCPD Touch Pad or MPJ joystick are used.

| ltem             |                                                                                         |                                                                                                                               |                                                                                                                                                                                                                                                                                                                                                                                                                                                                            | Quantity Per                 |                      |
|------------------|-----------------------------------------------------------------------------------------|-------------------------------------------------------------------------------------------------------------------------------|----------------------------------------------------------------------------------------------------------------------------------------------------------------------------------------------------------------------------------------------------------------------------------------------------------------------------------------------------------------------------------------------------------------------------------------------------------------------------|------------------------------|----------------------|
| Number           | Note                                                                                    | Part Number                                                                                                                   | Description                                                                                                                                                                                                                                                                                                                                                                                                                                                                | Package                      | Assembly             |
| 1                | G                                                                                       | 1140896                                                                                                                       | Quad Link w/ Adjustable Joystick Tray (QLA) and Instruction Sheet - Right                                                                                                                                                                                                                                                                                                                                                                                                  | 1                            | 1                    |
| 1                | G                                                                                       | 1140897                                                                                                                       | Quad Link w/ Adjustable Joystick Tray (QLA) and Instruction Sheet - Left                                                                                                                                                                                                                                                                                                                                                                                                   | 1                            | 1                    |
| 2                | А                                                                                       | 1140425                                                                                                                       | Kit, Quad Link Latch Hardware                                                                                                                                                                                                                                                                                                                                                                                                                                              | 1                            | 1                    |
| 3                | В                                                                                       | 1140424-NLA                                                                                                                   | NLA - Kit, Quad Link Screw Fastener Hardware                                                                                                                                                                                                                                                                                                                                                                                                                               | 1                            | 1                    |
| 4                | C,C1                                                                                    | 1139416                                                                                                                       | Kit, ASBA/ADJASBA Quad Link Mounting Hardware                                                                                                                                                                                                                                                                                                                                                                                                                              | 1                            | 1                    |
| 5                |                                                                                         |                                                                                                                               | Screw, Phillips Pan Head w/ Patch (#10-32 x 3/4")                                                                                                                                                                                                                                                                                                                                                                                                                          | 1                            | 2                    |
| 6                |                                                                                         |                                                                                                                               | Screw, Phillips Pan Head (#10-32 x 1-1/8")                                                                                                                                                                                                                                                                                                                                                                                                                                 | 1                            | 2                    |
| 7                |                                                                                         |                                                                                                                               | Tie Wrap (11-1/2" L)                                                                                                                                                                                                                                                                                                                                                                                                                                                       | 1                            | 1                    |
| 8                |                                                                                         |                                                                                                                               | Spacer, Joystick Tube, Black                                                                                                                                                                                                                                                                                                                                                                                                                                               | 1                            | 1                    |
| 9                |                                                                                         |                                                                                                                               | Tube, Joystick Offset (1/2")                                                                                                                                                                                                                                                                                                                                                                                                                                               | 1                            | 1                    |
| 10               |                                                                                         |                                                                                                                               | Plug Button, Black (7/8")                                                                                                                                                                                                                                                                                                                                                                                                                                                  | 1                            | 1                    |
| 5                |                                                                                         | 1105414                                                                                                                       | Screw, Phillips Pan Head w/ Patch (#10-32 x 3/4")                                                                                                                                                                                                                                                                                                                                                                                                                          | 1                            | 2                    |
| 11               | I                                                                                       | 1139422                                                                                                                       | Clamp, Height Adjustable Joystick Tube (ARM250)                                                                                                                                                                                                                                                                                                                                                                                                                            | 1                            | 1                    |
| 12               | D                                                                                       | 1139925-NLA                                                                                                                   | NLA - Kit, 1556 Heavy Duty Joystick To Quad Link<br>Mounting Hardware                                                                                                                                                                                                                                                                                                                                                                                                      | 1                            | 1                    |
| 13               |                                                                                         |                                                                                                                               | Screw, Phillips Pan Head (#10-32 x 1/2")                                                                                                                                                                                                                                                                                                                                                                                                                                   | 1                            | 2                    |
| 14               |                                                                                         |                                                                                                                               | NLA - Plate, 1556 HD Joystick Quad Link                                                                                                                                                                                                                                                                                                                                                                                                                                    | 1                            | 1                    |
| 15               | E                                                                                       | 1139683-NLA                                                                                                                   | NLA - Kit, TCPD Touch Pad To Quad Link Mounting Hardware                                                                                                                                                                                                                                                                                                                                                                                                                   | 1                            | 1                    |
| 16               |                                                                                         |                                                                                                                               | Plate, TCPD Touch Pad Quad Link                                                                                                                                                                                                                                                                                                                                                                                                                                            | 1                            | 1                    |
| 17               |                                                                                         |                                                                                                                               | Screw, Phillips Pan Head (#4-40 x 3/8")                                                                                                                                                                                                                                                                                                                                                                                                                                    | 1                            | 4                    |
| 18               | F                                                                                       | 1139682-NLA                                                                                                                   | NLA - Kit, MPJ Joystick To Quad Link Mounting<br>Hardware                                                                                                                                                                                                                                                                                                                                                                                                                  | 1                            | 1                    |
| 19               |                                                                                         |                                                                                                                               | NLA - T-Nut (#10-32)                                                                                                                                                                                                                                                                                                                                                                                                                                                       | 1                            | 2                    |
|                  | н                                                                                       | 1134844                                                                                                                       | Instruction Sheet, Quad Link                                                                                                                                                                                                                                                                                                                                                                                                                                               | 1                            | 1                    |
| B<br>C<br>C<br>D | Head So<br>- Screw F<br>3/8"), 2 e<br>- Includes<br>1 - When<br>joysticks<br>- Includes | crews, 2 ea. Spring Ca<br>astener Kit includes 4<br>ea. Socket Head Set S<br>s items 5-10. The Quad<br>ordering the Quad Linl | Head Cap Screws (10-32 x 3/8"), 2 ea. Latch Spring Assembly, 4 ea<br>tch Plates, 2 ea. Socket Head Set Screws (10-32 x 3/8")<br>ea. Socket Head Shoulder Screws (3/8 x 3/8"), 2 ea. Socket Head C<br>crews (1/4-20 x 1/2"), 4 ea. Socket Head Set Screws (10-32 x 1/8")<br>d Link Mounting Hardware accommodates MK5 SPJ-80, DPJ, MPJ, a<br>for the first time, Additional hardware is required for 1556 Heavy Du<br>the T-nuts are missing). See pictorial for reference. | ap Screws (1/<br>and PSF/PSR | 4-20 x<br>joysticks. |

F - Includes 2 ea. of item 19

G - The 4-Way Switch Mounting Plate and TRSS Switch plate has changed and may be required when converting a Quad Link assembled to a mounting plate over to a Quad Link introduced after 10/30/05

H - Not Shown

I - Individual components are non-saleable