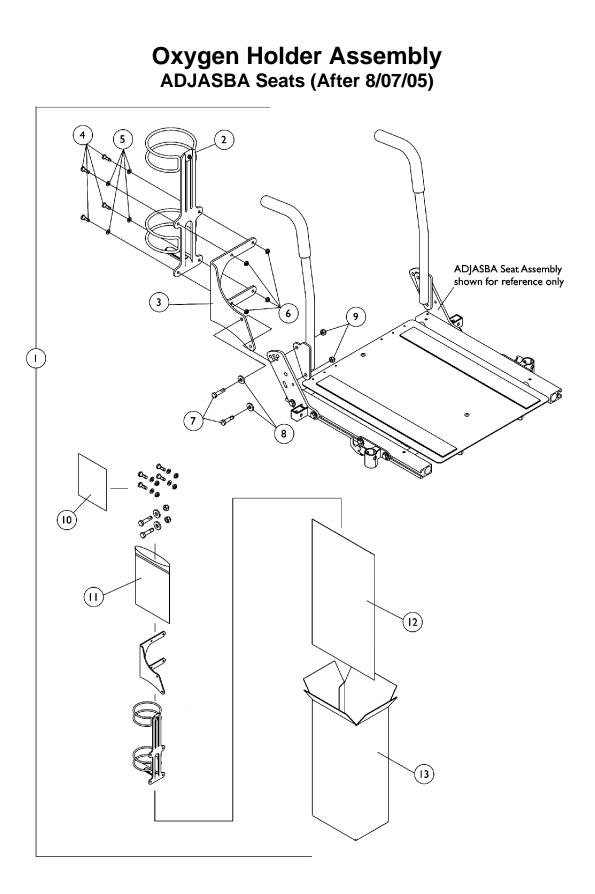

## Oxygen Holder Assembly ADJASBA Seats (After 8/07/05)

| ltem                          |      |             |                                                       | Quantity Per |          |
|-------------------------------|------|-------------|-------------------------------------------------------|--------------|----------|
| Number                        | Note | Part Number | Description                                           | Package      | Assembly |
| 1                             | А    | 1135504     | Kit, Oxygen Holder Assembly For ADJASBA Seats         | 1            | 1        |
| 2                             |      |             | Holder, Oxygen                                        | 1            | 1        |
| 3                             |      |             | Bracket, Oxygen Holder (ASBA and ADJASBA Seats)       | 1            | 1        |
| 4                             |      |             | Screw, Hex Head w/ Patch (1/4-20 x 3/4")              | 1            | 4        |
| 5                             |      |             | Washer (1/4 x 1/2 x 1/16")                            | 1            | 4        |
| 6                             |      |             | Locknut (1/4-20)                                      | 1            | 4        |
| 7                             |      |             | Screw, Hex Head w/ Patch (5/16-18 x 1-1/4")           | 1            | 2        |
| 8                             |      |             | Washer, Flat (21/64 x 53/64 x 7/64")                  | 1            | 2        |
| 9                             |      |             | Locknut (5/16-18)                                     | 1            | 2        |
| 10                            |      |             | Instruction Sheet, Oxygen Holder For ADJASBA<br>Seats | 1            | 1        |
| 11                            |      |             | NLA - Bag, Poly Zip-Lip (8-3/4" L x 6" W)             | 1            | 1        |
| 12                            |      |             | NLA - Bag, Poly (26" L x 15" W)                       | 1            | 1        |
| 13                            |      |             | NLA - Carton, Shipper                                 | 1            | 1        |
| NOTE: A - Includes items 2-13 |      |             |                                                       |              |          |