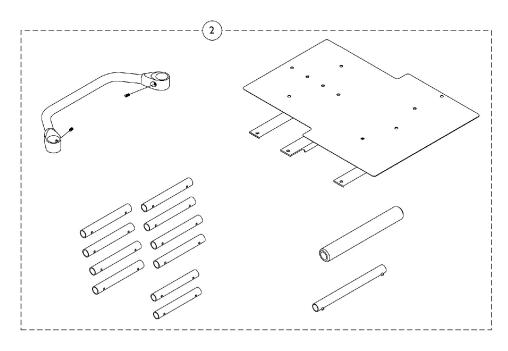

# #2 Growth Kits - Flush Mounted Seat Pans (15"-17" Deep only) (chairs with 20", 22", & 24" Wheels)

Kits include Backrest Crossmember, Insert Tubes, Spacer Tubes, Seat Pan, Seat Pan Supports, Spacer and Slide Tube for stroller handle, and Foam Grip.

#### #2 Growth Kits - Drop Mounted Seat Pans (15"-17" Deep only) (chairs with 20", 22", & 24" Wheels)

Kits include Backrest Crossmember, Insert Tubes, Spacer Tubes, Seat Pan, Spacer and Slide Tube for stroller handle, and Foam Grip (Seat Pan Supports are provided but NOT required).