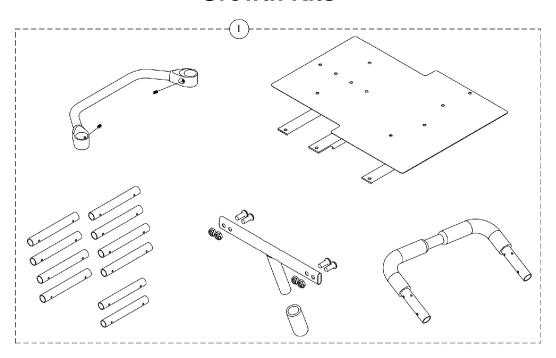

#### #1 Growth Kits - Flush Mounted Seat Pans (15"-17" Deep only) (chairs with 12" Wheels)

Kits include Backrest Crossmember, Insert Tubes, Spacer Tubes, Seat Pan, Seat Pan Supports, Push Handle Assembly, and Foot Release Assembly for wheel lock.

#### #1 Growth Kits - Drop Mounted Seat Pans (15"-17" Deep only) (chairs with 12" Wheels)

Kits include Backrest Crossmember, Insert Tubes, Spacer Tubes, Seat Pan, Push Handle Assembly, and Foot Release Assembly for wheel lock (Seat Pan Supports are provided but NOT required).