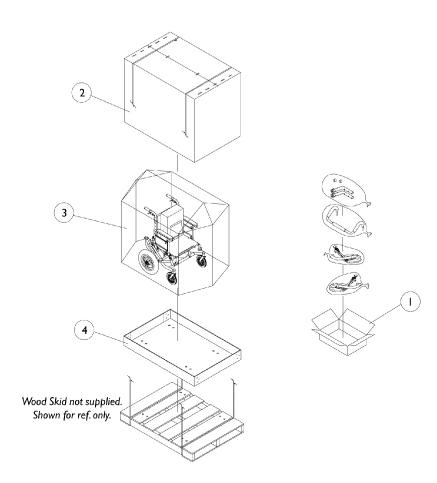

## **Packaging - Cartons, Literature & Decals**

Packaging - Cartons, Literature & Decals

| Item   |      |               |                                                    | Quantity Per |          |
|--------|------|---------------|----------------------------------------------------|--------------|----------|
| Number | Note | Part Number   | Description                                        | Package      | Assembly |
| 1      |      | 40131X011-NLA | NLA - Carton, Front Riggings                       | 1            | 1        |
| 2      |      | 1030364       | Carton, Cover                                      | 1            | 1 1      |
| 3      |      | 1015592       | Bag, Poly (72" L x 35" W x 19" D)                  | 1            | 1        |
| 4      |      | 1030362       | Carton, Tray                                       | 1            | 1        |
|        | A,B  | 1122134-NLA   | NLA - Owner's Manual, Compass SPT & SPT<br>Limited | 1            | 1        |
|        | A,B  | 1130215-NLA   | NLA - Service Manual, Hublock                      | 1            | 1        |
|        | Α    | 1095683-NLA   | NLA - Package, Invacare Logo Decal                 | 2            | 1        |
|        | Α    | 1121608-NLA   | NLA - Decal, Model - Compass SPT                   | 1            | 2        |
|        | Α    | 1125014-NLA   | NLA - Decal, Model - Compass Limited               | 1            | 2        |

NOTE: A - Not Shown

When adjusting or replacing parts, please refer to your Owner's Manual for assistance.

B - Item is no longer available from the Invacare Service Parts Department. Refer to the Invacare Website under "Product Literature Search". Enter the part number in the "Keywords" field and download a free PDF version copy.