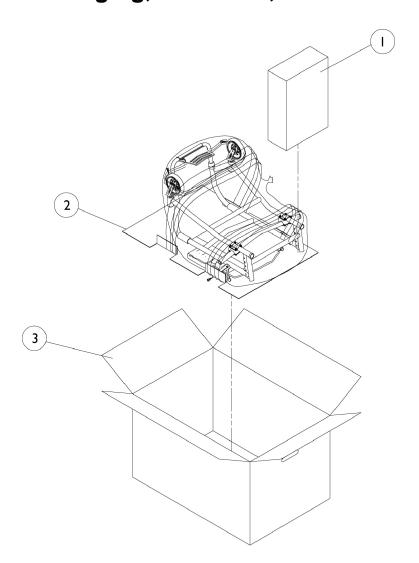

## **Packaging, Literature, and Decals**

**Packaging, Literature, and Decals** 

| <u> </u> |      |               |                              |              |          |  |
|----------|------|---------------|------------------------------|--------------|----------|--|
| Item     |      |               |                              | Quantity Per |          |  |
| Number   | Note | Part Number   | Description                  | Package      | Assembly |  |
| 1        |      | 40131X011-NLA | NLA - Carton, Front Riggings | 1            | 1        |  |
| 2        |      | 1049222-NLA   | NLA - Insert, Bottom Pad     | 1            | 1        |  |
| 3        |      | 1045583-NLA   | NLA - Carton, Shipper        | 1            | 1        |  |
|          | Α    | See Chart     | Decals                       | 1            | 1        |  |
|          | A,B  | 1092293-NLA   | NLA - Owner's Manual         | 1            | 1        |  |
|          | Α    | 1095497       | Decal, Invacare Logo (1.6)   | 1            | 1        |  |
|          | Α    | See Chart     | Decals                       | 1            | 1        |  |

NOTE: A - Not Shown

Note: When adjusting or replacing parts please refer to your Owner's Manual for assistance.