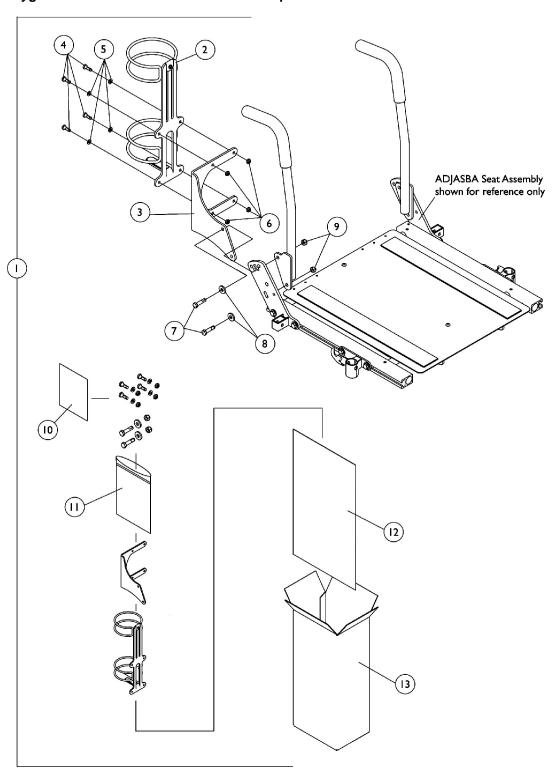

## Oxygen Holder Assembly Kit ADJASBA Seats (After 7/4/05)

NOTE: Oxygen holder is not available on recliner options and the 12"-16" wide ADJASBA Seat Frame

## Oxygen Holder Assembly Kit ADJASBA Seats (After 7/4/05)

NOTE: Oxygen holder is not available on recliner options and the 12"-16" wide ADJASBA Seat Frame

| Item                          |      |             |                                                    | Quantity Per |          |
|-------------------------------|------|-------------|----------------------------------------------------|--------------|----------|
| Number                        | Note | Part Number | Description                                        | Package      | Assembly |
| 1                             | Α    | 1135504     | Kit, Oxygen Holder Assembly For ADJASBA Seats      | 1            | 1        |
| 2                             |      |             | Holder, Oxygen                                     | 1            | 1 1      |
| 3                             |      |             | Bracket, Oxygen Holder (ASBA and ADJASBA Seats)    | 1            | 1        |
| 4                             |      |             | Screw, Hex Head w/ Patch (1/4-20 x 3/4")           | 1            | 4        |
| 5                             |      |             | Washer (1/4 x 1/2 x 1/16")                         | 1            | 4        |
| 6                             |      |             | Locknut (1/4-20)                                   | 1            | 4        |
| 7                             |      |             | Screw, Hex Head w/ Patch (5/16-18 x 1-1/4")        | 1            | 2        |
| 8                             |      |             | Washer, Flat (21/64 x 53/64 x 7/64")               | 1            | 2        |
| 9                             |      |             | Locknut (5/16-18)                                  | 1            | 2        |
| 10                            |      |             | Instruction Sheet, Oxygen Holder For ADJASBA Seats | 1            | 1        |
| 11                            |      |             | NLA - Bag, Poly Zip-Lip (8-3/4" L x 6" W)          | 1            | 1        |
| 12                            |      |             | NLA - Bag, Poly (26" L x 15" W)                    | 1            | 1 1      |
| 13                            |      |             | NLA - Carton, Shipper                              | 1            | 1 1      |
| NOTE: A - Includes items 2-13 |      |             |                                                    |              |          |