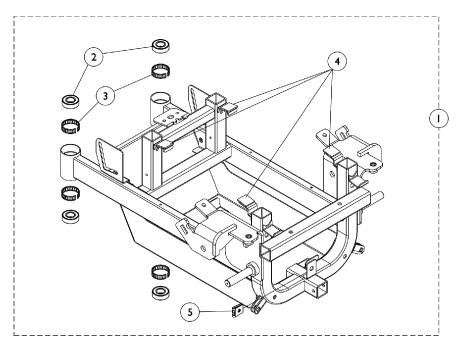

## Base Frame, Swing Arms and Stability Lock Hardware Before 10/04/05

| ltem                                                                                                                                                                                                                                                                                                                                                                                                                                                                  |      |             |                                                       | Quantity Per |          |
|-----------------------------------------------------------------------------------------------------------------------------------------------------------------------------------------------------------------------------------------------------------------------------------------------------------------------------------------------------------------------------------------------------------------------------------------------------------------------|------|-------------|-------------------------------------------------------|--------------|----------|
| Number                                                                                                                                                                                                                                                                                                                                                                                                                                                                | Note | Part Number | Description                                           | Package      | Assembly |
| 1                                                                                                                                                                                                                                                                                                                                                                                                                                                                     | А    | 1110706-NLA | NLA - Base Frame Assembly                             | 1            | 1        |
| 2                                                                                                                                                                                                                                                                                                                                                                                                                                                                     |      | 40117X006   | Bearing (5/8")                                        | 1            | 4        |
| 3                                                                                                                                                                                                                                                                                                                                                                                                                                                                     |      | 1110717     | Ring, Tolerance                                       | 1            | 4        |
| 4                                                                                                                                                                                                                                                                                                                                                                                                                                                                     |      | 1070504-NLA | NLA - Fastener, Hook with Adhesive Back (1" W x 1" L) | 1            | 4        |
| 5                                                                                                                                                                                                                                                                                                                                                                                                                                                                     |      | 1013497-NLA | NLA - Fastener, Turn, Clip-On (1/4")                  | 1            | 1        |
| 6                                                                                                                                                                                                                                                                                                                                                                                                                                                                     | B,C  | 1123107-NLA | NLA - Base Frame Assembly                             | 1            | 1        |
| <ul> <li>NOTE: A - Frame is NLA on chairs built Before 12/19/03. Must order new frame (1123107), rear shroud (see shroud category), battery charger (1123102), and AC charger cord (1121086).</li> <li>B - Chairs built 12/19/03 - 10/03/05. Includes Frame and items 2-5.</li> <li>C - Due to design change, Frames ordered for chairs built Before 4/1/04 require screws instead of a strap to attach the Battery Charger. See battery charger category.</li> </ul> |      |             |                                                       |              |          |