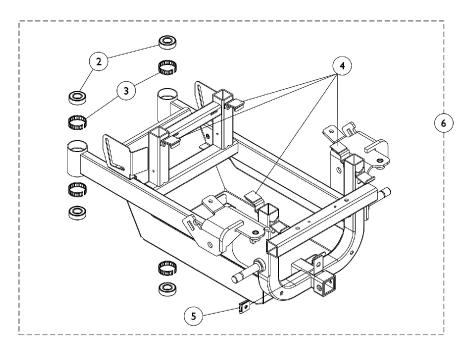

## Base Frame, Swing Arms and Stability Lock Hardware Before 10/04/05

| ltem                                                                                                                                                                                                                                                                                                                                                                                                                                                                  |      |             |                                                       | Quantity Per |          |
|-----------------------------------------------------------------------------------------------------------------------------------------------------------------------------------------------------------------------------------------------------------------------------------------------------------------------------------------------------------------------------------------------------------------------------------------------------------------------|------|-------------|-------------------------------------------------------|--------------|----------|
| Number                                                                                                                                                                                                                                                                                                                                                                                                                                                                | Note | Part Number | Description                                           | Package      | Assembly |
| 1                                                                                                                                                                                                                                                                                                                                                                                                                                                                     | А    | 1110706-NLA | NLA - Base Frame Assembly                             | 1            | 1        |
| 2                                                                                                                                                                                                                                                                                                                                                                                                                                                                     |      | 40117X006   | Bearing (5/8")                                        | 1            | 4        |
| 3                                                                                                                                                                                                                                                                                                                                                                                                                                                                     |      | 1110717     | Ring, Tolerance                                       | 1            | 4        |
| 4                                                                                                                                                                                                                                                                                                                                                                                                                                                                     |      | 1070504-NLA | NLA - Fastener, Hook with Adhesive Back (1" W x 1" L) | 1            | 4        |
| 5                                                                                                                                                                                                                                                                                                                                                                                                                                                                     |      | 1013497-NLA | NLA - Fastener, Turn, Clip-On (1/4")                  | 1            | 1        |
| 6                                                                                                                                                                                                                                                                                                                                                                                                                                                                     | B,C  | 1123107-NLA | NLA - Base Frame Assembly                             | 1            | 1        |
| <ul> <li>NOTE: A - Frame is NLA on chairs built Before 12/19/03. Must order new frame (1123107), rear shroud (see shroud category), battery charger (1123102), and AC charger cord (1121086).</li> <li>B - Chairs built 12/19/03 - 10/03/05. Includes Frame and items 2-5.</li> <li>C - Due to design change, Frames ordered for chairs built Before 4/1/04 require screws instead of a strap to attach the Battery Charger. See battery charger category.</li> </ul> |      |             |                                                       |              |          |