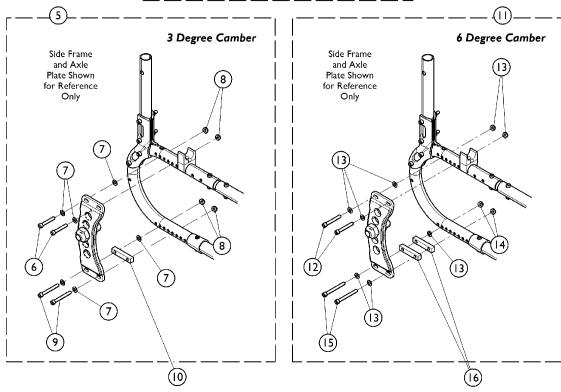

## **Axle Mounting Plate Hardware and Camber Inserts** - Chairs without Anti-Tippers

| Item   |      |             |                                        | Quantity Per |          |
|--------|------|-------------|----------------------------------------|--------------|----------|
| Number | Note | Part Number | Description                            | Package      | Assembly |
| 1      | Α    | 1130546     | Kit, Axle Plate Attaching Hardware     | 1            | 1        |
| 2      |      |             | Screw, Socket Head (1/4-28 x 1-1/2")   | 1            | 8        |
| 3      |      |             | NLA - Washer, Flat (1/4 x 1/2 x 1/16") | 1            | 12       |
| 4      |      |             | Locknut (1/4-28)                       | 1            | 8        |
| 5      | В    | 1137251     | Kit, Axle Plate Attaching Hardware     | 1            | 1        |
| 6      |      |             | Screw, Socket Head (1/4-28 x 1-1/2")   | 1            | 4        |
| 7      |      |             | NLA - Washer, Flat (1/4 x 1/2 x 1/16") | 1            | 12       |
| 8      |      |             | Locknut (1/4-28)                       | 1            | 8        |
| 9      |      |             | Screw, Socket Head (1/4-28 x 2")       | 1            | 4        |
| 10     |      | 1130499     | Insert, Camber (7/16 x 2-1/4 x 3/8")   | 1            | 2        |
| 11     | С    | 1130548     | Kit, Axle Plate Attaching Hardware     | 1            | 1        |
| 12     |      |             | Screw, Socket Head (1/4-28 x 1-3/4")   | 1            | 4        |
| 13     |      |             | NLA - Washer, Flat (1/4 x 1/2 x 1/16") | 1            | 12       |
| 14     |      |             | Locknut (1/4-28)                       | 1            | 8        |
| 15     |      |             | Screw, Socket Head (1/4-20 x 2-1/4")   | 1            | 4        |
| 16     |      | 1130499     | Insert, Camber (7/16 x 2-1/4 x 3/8")   | 1            | 4        |

NOTE: A - Chairs with 0° Camber. Includes items 2-4. B - Chairs with 3° Camber. Includes items 6-9.

C - Chairs with 6° Camber. Includes items 12-15.