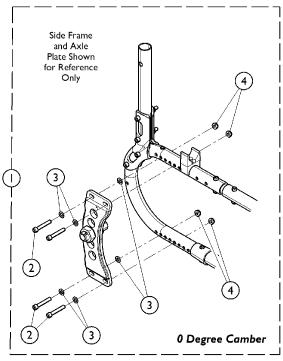

## Axle Mounting Plate Hardware and Camber Inserts - Chairs without Anti-Tippers

## **Axle Mounting Plate Hardware and Camber Inserts** - Chairs without Anti-Tippers

| Item   |      |             |                                        | Quantity Per |          |
|--------|------|-------------|----------------------------------------|--------------|----------|
| Number | Note | Part Number | Description                            | Package      | Assembly |
| 1      | Α    | 1130546     | Kit, Axle Plate Attaching Hardware     | 1            | 1        |
| 2      |      |             | Screw, Socket Head (1/4-28 x 1-1/2")   | 1            | 8        |
| 3      |      |             | NLA - Washer, Flat (1/4 x 1/2 x 1/16") | 1            | 12       |
| 4      |      |             | Locknut (1/4-28)                       | 1            | 8        |
| 5      | В    | 1137251     | Kit, Axle Plate Attaching Hardware     | 1            | 1        |
| 6      |      |             | Screw, Socket Head (1/4-28 x 1-1/2")   | 1            | 4        |
| 7      |      |             | NLA - Washer, Flat (1/4 x 1/2 x 1/16") | 1            | 12       |
| 8      |      |             | Locknut (1/4-28)                       | 1            | 8        |
| 9      |      |             | Screw, Socket Head (1/4-28 x 2")       | 1            | 4        |
| 10     |      | 1130499     | Insert, Camber (7/16 x 2-1/4 x 3/8")   | 1            | 2        |
| 11     | С    | 1130548     | Kit, Axle Plate Attaching Hardware     | 1            | 1        |
| 12     |      |             | Screw, Socket Head (1/4-28 x 1-3/4")   | 1            | 4        |
| 13     |      |             | NLA - Washer, Flat (1/4 x 1/2 x 1/16") | 1            | 12       |
| 14     |      |             | Locknut (1/4-28)                       | 1            | 8        |
| 15     |      |             | Screw, Socket Head (1/4-20 x 2-1/4")   | 1            | 4        |
| 16     |      | 1130499     | Insert, Camber (7/16 x 2-1/4 x 3/8")   | 1            | 4        |

NOTE: A - Chairs with 0° Camber. Includes items 2-4. B - Chairs with 3° Camber. Includes items 6-9.

C - Chairs with 6° Camber. Includes items 12-15.