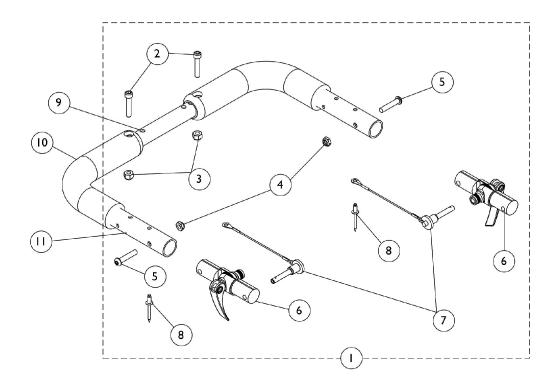

## Adjustable Angle Stroller Handle (8/16/05 thru 5/29/08)

Stroller Handle Hardware (item 1) includes hardware only (items 2-8). If a complete Stroller Handle is needed then items 9 & 11 must be ordered as well.

| ltem   |      |                                 |                                                | Quantity Per |          |
|--------|------|---------------------------------|------------------------------------------------|--------------|----------|
| Number | Note | Part Number                     | Description                                    | Package      | Assembly |
| 1      | А    | 1127791                         | Kit, Adjustable Angle Stroller Handle Hardware | 1            | 1        |
| 2      |      |                                 | Screw, Allen Head (1/4-28 x 1-1/4")            | 1            | 2        |
| 3      |      |                                 | Locknut (1/4-28)                               | 1            | 2        |
| 4      |      |                                 | Locknut (1/4-28)                               | 1            | 2        |
| 5      |      |                                 | Screw, Socket Button Head (1/4-28 x 1-1/4")    | 1            | 2        |
| 6      |      |                                 | Folding Hinge Assembly                         | 1            | 2        |
| 7      |      |                                 | Pin, Quick Release with Lanyard                | 1            | 2        |
| 8      |      |                                 | NLA - Rivet (3/16 x 7/16")                     | 1            | 2        |
| 9      |      | See Chart                       | #9 Crossbrace Tube                             | 1            | 1        |
| 10     |      | 1127767                         | Grip, Foam (9")                                | 1            | 2        |
| 11     | В    | 1127789                         | Stroller Handle Assembly - Right/Left          | 1            | 2        |
|        |      | items 2-8<br>item 10, Foam Grip |                                                | 1            |          |

## #9 Crossbrace Tube

| 14"-15"<br>Wide | 16"-17"<br>Wide | 18"-22" |
|-----------------|-----------------|---------|
| 1129474         | 1129475         | 1129476 |