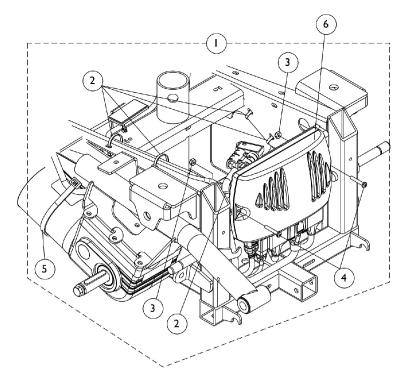

## **Electronics - MK5 NX Controllers and Battery Chargers**

| ltem                                                                                 |        |              |                                                                                                                   | Quantity Per |          |
|--------------------------------------------------------------------------------------|--------|--------------|-------------------------------------------------------------------------------------------------------------------|--------------|----------|
| Number                                                                               | Note   | Part Number  | Description                                                                                                       | Package      | Assembly |
| 1                                                                                    | Α      | 1127302      | Kit, Controller Mounting Hardware                                                                                 | 1            | 1        |
| 2                                                                                    |        |              | Tie Wrap (5-5/8" L)                                                                                               | 1            | 14       |
| 3                                                                                    |        |              | Locknut (#8-32)                                                                                                   | 1            | 2        |
| 4                                                                                    |        |              | Screw, Phillips Pan Head (#8-32 x 1")                                                                             | 1            | 2        |
| 5                                                                                    |        |              | Tie Wrap (17-1/2" L)                                                                                              | 1            | 2        |
| 6                                                                                    | F      | 1109531-NLA  | NLA - Controller, MK5 NX-LP                                                                                       | 1            | 1        |
| 6                                                                                    | G      | 1109530      | Controller, MK5 NX                                                                                                | 1            | 1        |
| 6                                                                                    | G      | 1109530E-NLA | NLA - WARR RPLMT - Controller, MK5 NX                                                                             | 1            | 1        |
| 6                                                                                    | H,J,J1 | 1127270      | Controller, MK5 NX w/ ACC/ MK660 w/ ACC                                                                           | 1            | 1        |
| 7                                                                                    | В      | 1127301      | Kit, Charger Mounting Hardware                                                                                    | 1            | 1        |
| 8                                                                                    |        |              | Nut, Hex Keps (#4-40)                                                                                             | 1            | 2        |
| 9                                                                                    |        |              | Screw, Phillips Pan Head Tap (#10-32 x 1/2")                                                                      | 1            | 3        |
| 10                                                                                   |        |              | Bracket, Charger Connector, Black                                                                                 | 1            | 1        |
| 11                                                                                   |        |              | Screw, Phillips Pan Head (#4-40 x 7/16")                                                                          | 1            | 2        |
| 12                                                                                   |        |              | Cover, Connector                                                                                                  | 1            | 1        |
| 13                                                                                   | I      | 1118923      | Charger, Battery with Power Cord 3 Amp, On-Board                                                                  | 1            | 1        |
| 13                                                                                   | I      | 1118923E-NLA | NLA - WARR RPLMT - Charger, Battery w/ Power<br>Cord 3 Amp, On-Board                                              | 1            | 1        |
| 14                                                                                   |        | 1109091-NLA  | NLA - Programmer, Remote                                                                                          | 1            | 1        |
| 15                                                                                   | C,D    | 1123249      | Charger, Battery, 8 Amp. 115vac (Off Board)<br>Single Mode Round Plug w/ AC Power Line Cord                       | 1            | 1        |
| 15                                                                                   | C,D    | 1123249E-NLA | NLA - WARR RPLMT - Charger, Battery, 8 Amp,<br>115VAC (Off Board)<br>Single Mode Round Plug w/ AC Power Line Cord | 1            | 1        |
| 16                                                                                   | К      | 1089627-NLA  | NLA - Cord, AC Power, 115VAC, 2 Prong Off-Board<br>(11' 6" L)                                                     | 1            | 1        |
| 16                                                                                   |        | 1121086      | Cord, AC Power, 115VAC, 3 Prong On-Board (6'<br>6-1/2" L)                                                         | 1            | 1        |
| 17                                                                                   | E,L    | 1053161-NLA  | NLA - Charger, Battery, 8 Amp, 115vac, Off Board<br>Dual Mode Round Plug, Lester                                  | 1            | 1        |
| 18                                                                                   |        | 1121086      | Cord, AC Power, 115VAC, 3 Prong On-Board (6'<br>6-1/2" L)                                                         | 1            | 1        |
| NOTE: A - Includes items 2-5, does not include controller<br>B - Includes items 8-12 |        |              |                                                                                                                   |              |          |