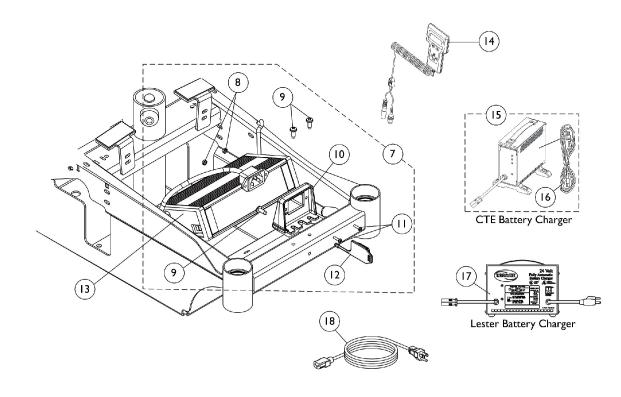

## **Electronics - MK5 NX Controllers and Battery Chargers**

| ltem                                                                                 |        |              |                                                                                                                   | Quantity Per |          |
|--------------------------------------------------------------------------------------|--------|--------------|-------------------------------------------------------------------------------------------------------------------|--------------|----------|
| Number                                                                               | Note   | Part Number  | Description                                                                                                       | Package      | Assembly |
| 1                                                                                    | Α      | 1127302      | Kit, Controller Mounting Hardware                                                                                 | 1            | 1        |
| 2                                                                                    |        |              | Tie Wrap (5-5/8" L)                                                                                               | 1            | 14       |
| 3                                                                                    |        |              | Locknut (#8-32)                                                                                                   | 1            | 2        |
| 4                                                                                    |        |              | Screw, Phillips Pan Head (#8-32 x 1")                                                                             | 1            | 2        |
| 5                                                                                    |        |              | Tie Wrap (17-1/2" L)                                                                                              | 1            | 2        |
| 6                                                                                    | F      | 1109531-NLA  | NLA - Controller, MK5 NX-LP                                                                                       | 1            | 1        |
| 6                                                                                    | G      | 1109530      | Controller, MK5 NX                                                                                                | 1            | 1        |
| 6                                                                                    | G      | 1109530E-NLA | NLA - WARR RPLMT - Controller, MK5 NX                                                                             | 1            | 1        |
| 6                                                                                    | H,J,J1 | 1127270      | Controller, MK5 NX w/ ACC/ MK660 w/ ACC                                                                           | 1            | 1        |
| 7                                                                                    | В      | 1127301      | Kit, Charger Mounting Hardware                                                                                    | 1            | 1        |
| 8                                                                                    |        |              | Nut, Hex Keps (#4-40)                                                                                             | 1            | 2        |
| 9                                                                                    |        |              | Screw, Phillips Pan Head Tap (#10-32 x 1/2")                                                                      | 1            | 3        |
| 10                                                                                   |        |              | Bracket, Charger Connector, Black                                                                                 | 1            | 1        |
| 11                                                                                   |        |              | Screw, Phillips Pan Head (#4-40 x 7/16")                                                                          | 1            | 2        |
| 12                                                                                   |        |              | Cover, Connector                                                                                                  | 1            | 1        |
| 13                                                                                   | I      | 1118923      | Charger, Battery with Power Cord 3 Amp, On-Board                                                                  | 1            | 1        |
| 13                                                                                   | I      | 1118923E-NLA | NLA - WARR RPLMT - Charger, Battery w/ Power<br>Cord 3 Amp, On-Board                                              | 1            | 1        |
| 14                                                                                   |        | 1109091-NLA  | NLA - Programmer, Remote                                                                                          | 1            | 1        |
| 15                                                                                   | C,D    | 1123249      | Charger, Battery, 8 Amp. 115vac (Off Board)<br>Single Mode Round Plug w/ AC Power Line Cord                       | 1            | 1        |
| 15                                                                                   | C,D    | 1123249E-NLA | NLA - WARR RPLMT - Charger, Battery, 8 Amp,<br>115VAC (Off Board)<br>Single Mode Round Plug w/ AC Power Line Cord | 1            | 1        |
| 16                                                                                   | К      | 1089627-NLA  | NLA - Cord, AC Power, 115VAC, 2 Prong Off-Board<br>(11' 6" L)                                                     | 1            | 1        |
| 16                                                                                   |        | 1121086      | Cord, AC Power, 115VAC, 3 Prong On-Board (6'<br>6-1/2" L)                                                         | 1            | 1        |
| 17                                                                                   | E,L    | 1053161-NLA  | NLA - Charger, Battery, 8 Amp, 115vac, Off Board<br>Dual Mode Round Plug, Lester                                  | 1            | 1        |
| 18                                                                                   |        | 1121086      | Cord, AC Power, 115VAC, 3 Prong On-Board (6'<br>6-1/2" L)                                                         | 1            | 1        |
| NOTE: A - Includes items 2-5, does not include controller<br>B - Includes items 8-12 |        |              |                                                                                                                   |              |          |

C - Used on Gel Cell or AGM (Absorbed Glass Mat) batteries. For wet cell batteries refer to the Lester 8 amp charger

D - Includes item 16, AC power cord

E - Used on Wet Cell batteries

F - Used on M50 models

G - Used on M51 models

H - Used on M61 models

I - On Board charger is included as a standard feature.

J - After 10/8/06 the MK5 NX w/ ACC controller was revised to function as a MK660 w/ ACC or MK5 NX w/ ACC controller. The part # did not change and the label was revised to only show MK660 w/ ACC.

J1 - Revised controller is backward compatible with MK5 Driver Controls manufactured Before 10/9/06. Controllers in the field that show the MK5 NX w/ ACC label and serial # dated Before 10/9/06 will not have revised software to work with MK6i Driver Controls.

K - No longer available as a service part. Please use 1121086 as its replacement.

L - Use Battery Charger part number 1123249 as a replacement.