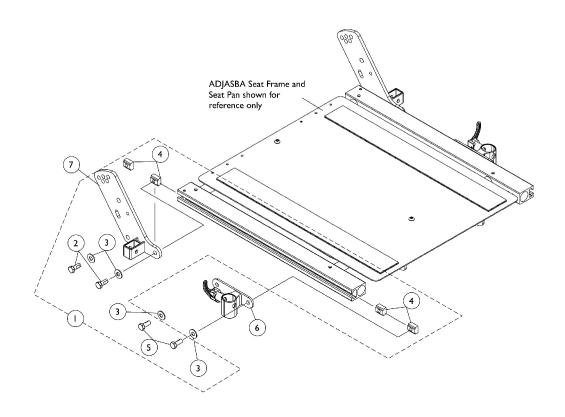

## Front/Rear Arm Socket Assembly and Hardware ADJASBA (After 8/07/05 Only)

| Item                         |      |             |                                                       | Quantity Per |          |
|------------------------------|------|-------------|-------------------------------------------------------|--------------|----------|
| Number                       | Note | Part Number | Description                                           | Package      | Assembly |
| 1                            | Α    | 1125734     | Kit, Front/Rear Arm Socket Assembly Mounting Hardware | 1            | 1        |
| 2                            |      |             | Screw, Hex Head w/ Patch (5/16-18 x 3/4")             | 1            | 2        |
| 3                            |      |             | Washer, Steel (5/16 x 3/4 x 1/16")                    | 1            | 4        |
| 4                            |      |             | T-Nut (5/16-18)                                       | 1            | 4        |
| 5                            |      |             | Screw, Hex Head w/ Patch (5/16-18 x 5/8")             | 1            | 2        |
| 6                            |      | 1122619     | Socket, Arm, Front - Right                            | 1            | 1        |
| 6                            |      | 1122620     | Socket, Arm, Front - Left                             | 1            | 1 1      |
| 7                            |      | 1125478     | Bracket, Arm Socket/Cane, Rear - Right                | 1            | 1 1      |
| 7                            |      | 1125479     | Bracket, Arm Socket/Cane, Rear - Left                 | 1            | 1 1      |
| NOTE: A - Includes items 2-5 |      |             |                                                       |              |          |