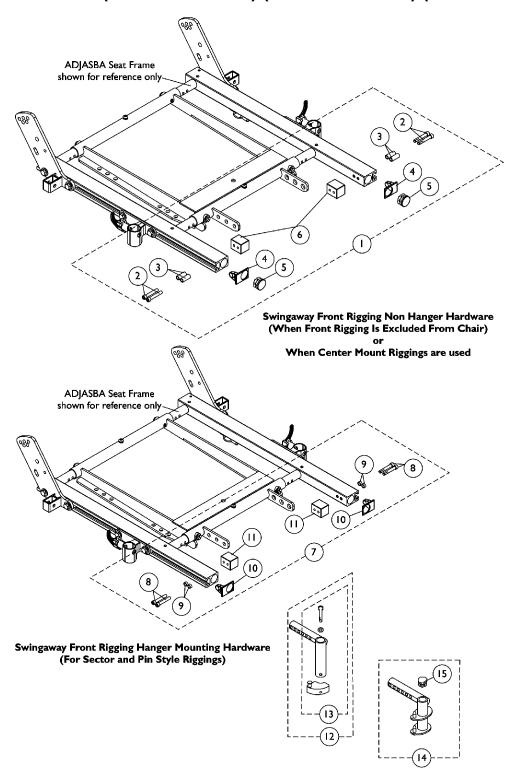

## Front Rigging Hangers and Hardware ADJASBA Seat For (TDX After 7/4/05) (M71 After 8/7/05) (M91 After 10/3/05)

| Item   |      |             |                                                                              | Quantity Per |          |
|--------|------|-------------|------------------------------------------------------------------------------|--------------|----------|
| Number | Note | Part Number | Description                                                                  | Package      | Assembly |
| 1      | Α    | 1124723     | Kit, Side Rail Cap Hardware (Pair)                                           | 1            | 1        |
| 2      |      |             | Screw, Socket Head Cap w/ Patch (1/4-20 x 1-1/2")                            | 1            | 4        |
| 3      |      |             | Spacer (1/4 x 3/8 x 29/32")                                                  | 1            | 4        |
| 4      |      |             | Cap, End, Side Rail, Black                                                   | 1            | 2        |
| 5      |      |             | Plug Button, Black (1")                                                      | 1            | 2        |
| 6      |      |             | Block, Threaded                                                              | 1            | 2        |
| 7      | В    | 1125726     | Kit, Front Rigging Hanger Mounting Hardware (Pair)                           | 1            | 1        |
| 8      |      |             | Screw, Socket Head Cap w/ Patch (1/4-20 x 1-1/2")                            | 1            | 4        |
| 9      |      |             | NLA - Spacer (1/4 x 3/8 x 3/16")                                             | 1            | 4        |
| 10     |      |             | Cap, End, Side Rail, Black                                                   | 1            | 2        |
| 11     |      |             | Block, Threaded                                                              | 1            | 2        |
| 12     | С    | 1122602     | Front Rigging Hanger Assembly w/ Sector Block, Black - Right                 | 1            | 1        |
| 12     | С    | 1122603     | Front Rigging Hanger Assembly w/ Sector Block, Black - Left                  | 1            | 1        |
| 13     | D    | 1054571     | Kit, Sector Block - Right                                                    | 1            | 1        |
| 13     | D    | 1054572     | Kit, Sector Block - Left                                                     | 1            | 1        |
| 14     |      | 1124401     | Front Rigging Hanger Assembly w/ Plug Button, Pin Style, Hemi, Black - Right | 1            | 1        |
| 14     |      | 1124402     | Front Rigging Hanger Assembly w/ Plug Button, Pin Style, Hemi, Black - Left  | 1            | 1        |
| 15     |      | 1134426     | Package, Plug Button, Black (3/4")                                           | 10           | 1        |

NOTE: A - Includes items 2-6

B - Includes items 8-11

C - Includes item 13

D - Includes Sector Block, Screw and Washer