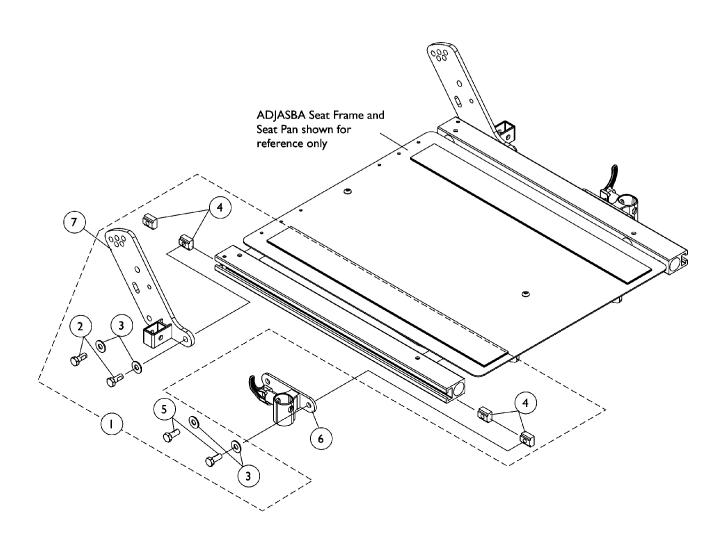

## Front/Rear Arm Socket Assembly and Hardware ADJASBA Seat For (TDX After 7/4/05) (M71 After 8/7/05) (M91 After 10/3/05)

## Front/Rear Arm Socket Assembly and Hardware ADJASBA Seat For (TDX After 7/4/05) (M71 After 8/7/05) (M91 After 10/3/05)

| Item                         |      |             |                                                       | Quantity Per |          |
|------------------------------|------|-------------|-------------------------------------------------------|--------------|----------|
| Number                       | Note | Part Number | Description                                           | Package      | Assembly |
| 1                            | Α    | 1125734     | Kit, Front/Rear Arm Socket Assembly Mounting Hardware | 1            | 1        |
| 2                            |      |             | Screw, Hex Head w/ Patch (5/16-18 x 3/4")             | 1            | 2        |
| 3                            |      |             | Washer, Steel (5/16 x 3/4 x 1/16")                    | 1            | 4        |
| 4                            |      |             | T-Nut (5/16-18)                                       | 1            | 4        |
| 5                            |      |             | Screw, Hex Head w/ Patch (5/16-18 x 5/8")             | 1            | 2        |
| 6                            |      | 1122619     | Socket, Arm, Front - Right                            | 1            | 1        |
| 6                            |      | 1122620     | Socket, Arm, Front - Left                             | 1            | 1        |
| 7                            |      | 1125478     | Bracket, Arm Socket/Cane, Rear - Right                | 1            | 1        |
| 7                            |      | 1125479     | Bracket, Arm Socket/Cane, Rear - Left                 | 1            | 1        |
| NOTE: A - Includes items 2-5 |      |             |                                                       |              |          |