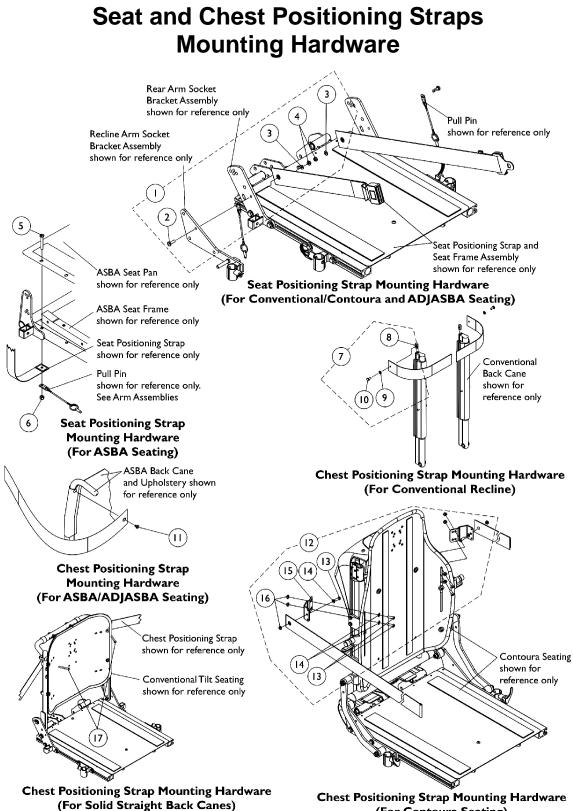

## Seat and Chest Positioning Straps Mounting Hardware

| Item        |                                                                                                                                                                                                                                                                                                     |             |                                                                                               | Quantity Per |          |
|-------------|-----------------------------------------------------------------------------------------------------------------------------------------------------------------------------------------------------------------------------------------------------------------------------------------------------|-------------|-----------------------------------------------------------------------------------------------|--------------|----------|
| Number      | Note                                                                                                                                                                                                                                                                                                | Part Number | Description                                                                                   | Package      | Assembly |
| 1           | A                                                                                                                                                                                                                                                                                                   | 1124385     | Kit, Seat Positioning Strap Mounting Hardware (both LT & RT sides)                            | 1            | 1        |
| 2           |                                                                                                                                                                                                                                                                                                     |             | Screw, Hex Head w/ Patch (1/4-20 x 3/4")                                                      | 1            | 2        |
| 3           |                                                                                                                                                                                                                                                                                                     |             | Washer (1/4 x 1/2 x 1/16")                                                                    | 1            | 2        |
| 4           |                                                                                                                                                                                                                                                                                                     |             | Locknut (1/4-20)                                                                              | 1            | 2        |
| 5           |                                                                                                                                                                                                                                                                                                     | 1037610     | Screw, Hex Head (1/4-20 x 1-5/8")                                                             | 1            | 2        |
| 6           |                                                                                                                                                                                                                                                                                                     | 1025736     | Locknut (1/4-20)                                                                              | 1            | 2        |
| 7           | В                                                                                                                                                                                                                                                                                                   | 1090212     | Kit, Chest Positioning Strap Mounting Hardware For<br>Conventional Seating                    | 1            | 1        |
| 8           |                                                                                                                                                                                                                                                                                                     |             | T-Nut (1/4-20)                                                                                | 1            | 2        |
| 9           |                                                                                                                                                                                                                                                                                                     |             | Washer (1/4 x 23/32 x 1/16")                                                                  | 1            | 2        |
| 10          |                                                                                                                                                                                                                                                                                                     |             | Screw, Hex Head w/ Patch (1/4-20 x 1/2")                                                      | 1            | 2        |
| 11          | С                                                                                                                                                                                                                                                                                                   | 1026298     | Package, Screw with Washer (#10 x 7/8") (Pair)                                                | 2            | 1        |
| 12          | D                                                                                                                                                                                                                                                                                                   | 1125798     | Kit, Chest Positioning Strap's Mounting Hardware<br>For Contoura Seating (both LT & RT sides) | 1            | 1        |
| 13          |                                                                                                                                                                                                                                                                                                     |             | Screw, Socket Button (1/4-20 x 3/4")                                                          | 1            | 6        |
| 14          |                                                                                                                                                                                                                                                                                                     |             | Washer (1/4 x 1/2 x 1/16")                                                                    | 1            | 6        |
| 15          |                                                                                                                                                                                                                                                                                                     |             | Bracket, Positioning Strap, Black                                                             | 1            | 2        |
| 16          |                                                                                                                                                                                                                                                                                                     |             | Locknut (1/4-20)                                                                              | 1            | 6        |
| 17          | E                                                                                                                                                                                                                                                                                                   | 1128732-NLA | NLA - Package, Screw, Socket Button Head (1/4-20 x 2") (Pair)                                 | 2            | 1        |
| B<br>C<br>D | <ul> <li>E: A - Includes items 2-4</li> <li>B - Includes items 8-10</li> <li>C - The back upholstery and chest positioning strap share the same mounting hardware</li> <li>D - Includes items 13-16</li> <li>E - Used for mounting chest positioning straps to solid straight back canes</li> </ul> |             |                                                                                               |              |          |