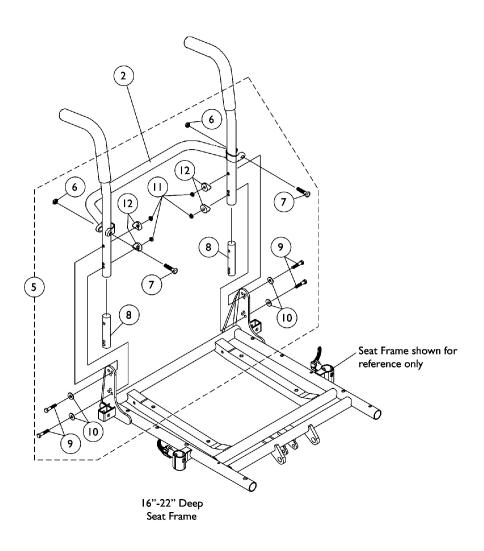

| Item   |      |             |                                                                           | Quantity Per |          |
|--------|------|-------------|---------------------------------------------------------------------------|--------------|----------|
| Number | Note | Part Number | Description                                                               | Package      | Assembly |
| 1      |      | See Chart   | #1 Back Cane Assemblies                                                   |              |          |
| 2      |      | See Chart   | #2 Spreader Bar                                                           | 1            | 1        |
| 3      |      | 1135506     | Package, Foam Hand Grip (9" L)                                            | 10           | 1        |
| 4      |      | 1134426     | Package, Plug Button, Black (3/4")                                        | 10           | 1        |
| 5      | Α    | 1070457-NLA | NLA - Kit, Back Cane Attaching Hardware                                   | 2            | 1        |
| 6      |      |             | Locknut (5/16-24)                                                         | 1            | 2        |
| 7      |      |             | Screw w/ Lug (5/16-24 x 1-3/8")                                           | 1            | 2        |
| 8      |      |             | Insert, Non-Threaded Back Cane<br>(For Back Heights 20" and Lower)        | 1            | 2        |
| 9      |      |             | Screw, Hex Head (1/4-20 x 1-5/8")                                         | 1            | 4        |
| 10     |      |             | Washer (1/4 x 23/32 x 1/16")                                              | 1            | 4        |
| 11     |      |             | Locknut (1/4-20)                                                          | 1            | 4        |
| 12     |      |             | Spacer, Coved (1/4 x 11/16 x 1/2")                                        | 1            | 4        |
| 5      | В    | 1070458-NLA | NLA - Kit, Back Cane Attaching Hardware                                   | 2            | 1        |
| 6      |      |             | Locknut (5/16-24)                                                         | 1            | 2        |
| 7      |      |             | Screw w/ Lug (5/16-24 x 1-3/8")                                           | 1            | 2        |
| 8      |      |             | NLA - Insert, Non-Threaded Back Cane<br>(For Back Heights 21" and Higher) | 1            | 2        |
| 9      |      |             | Screw, Hex Head (1/4-20 x 1-5/8")                                         | 1            | 4        |
| 10     |      |             | Washer (1/4 x 23/32 x 1/16")                                              | 1            | 4        |
| 11     |      |             | Locknut (1/4-20)                                                          | 1            | 4        |
| 12     |      |             | Spacer, Coved (1/4 x 11/16 x 1/2")                                        | 1            | 4        |

NOTE: A - Includes items 6-12 and used for 16"-20" High Back canes

B - Includes items 6-12 and used for 21"-24" High Back canes