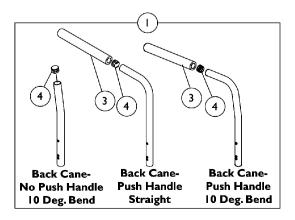

#### **#1 Back Cane Assemblies**

| Back<br>Height                                                             | Back Cane-<br>No Push Handle<br>10 Deg. Bend | Back Cane-<br>Push Handle<br>Straight | Back Cane-<br>Push Handle<br>10 Deg. Bend |  |  |  |  |
|----------------------------------------------------------------------------|----------------------------------------------|---------------------------------------|-------------------------------------------|--|--|--|--|
| 16"                                                                        | 1048992-NLA                                  | 1048558                               | 1045575                                   |  |  |  |  |
| 17"                                                                        | 1048993-NLA                                  | 1048559                               | 1045576                                   |  |  |  |  |
| 18"                                                                        | 1048994-NLA                                  | 1048560                               | 1045577                                   |  |  |  |  |
| 19"                                                                        | 1048995-NLA                                  | 1048561                               | 1045578                                   |  |  |  |  |
| 20"                                                                        | 1048996-NLA                                  | 1048562                               | 1045579-NLA                               |  |  |  |  |
| 21"                                                                        | N/A                                          | N/A                                   | 1052227-NLA                               |  |  |  |  |
| 22"                                                                        | N/A                                          | N/A                                   | 1052230                                   |  |  |  |  |
| 23"                                                                        | N/A                                          | N/A                                   | 1054521-NLA                               |  |  |  |  |
| 24"                                                                        | N/A                                          | N/A                                   | 1054524-NLA                               |  |  |  |  |
| NOTE: Back Cane Assemblies include Foam Grips and Plug Buttons where shown |                                              |                                       |                                           |  |  |  |  |