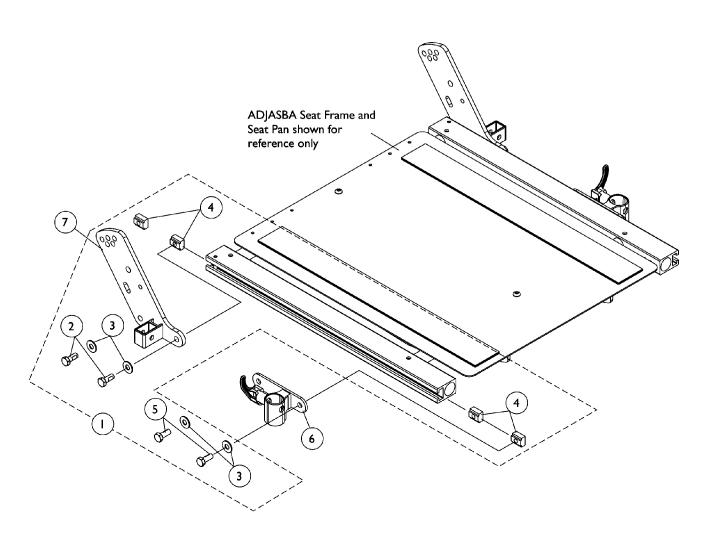

## Front/Rear Arm Socket Assembly and Hardware Elevate Only For ADJASBA Seat (16"-22" Wide) (After 7/4/05)

## Front/Rear Arm Socket Assembly and Hardware Elevate Only For ADJASBA Seat (16"-22" Wide) (After 7/4/05)

| Item                         |      |             |                                                       | Quantity Per |          |
|------------------------------|------|-------------|-------------------------------------------------------|--------------|----------|
| Number                       | Note | Part Number | Description                                           | Package      | Assembly |
| 1                            | Α    | 1125734     | Kit, Front/Rear Arm Socket Assembly Mounting Hardware | 1            | 1        |
| 2                            |      |             | Screw, Hex Head w/ Patch (5/16-18 x 3/4")             | 1            | 2        |
| 3                            |      |             | Washer, Steel (5/16 x 3/4 x 1/16")                    | 1            | 4        |
| 4                            |      |             | T-Nut (5/16-18)                                       | 1            | 4        |
| 5                            |      |             | Screw, Hex Head w/ Patch (5/16-18 x 5/8")             | 1            | 2        |
| 6                            |      | 1122619     | Socket, Arm, Front - Right                            | 1            | 1 1      |
| 6                            |      | 1122620     | Socket, Arm, Front - Left                             | 1            | 1 1      |
| 7                            |      | 1125478     | Bracket, Arm Socket/Cane, Rear - Right                | 1            | 1 1      |
| 7                            |      | 1125479     | Bracket, Arm Socket/Cane, Rear - Left                 | 1            | 1        |
| NOTE: A - Includes items 2-5 |      |             |                                                       |              |          |