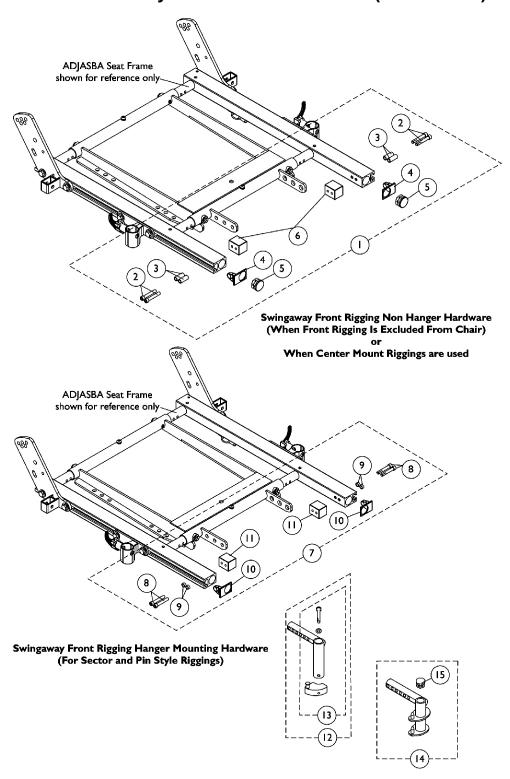

## Front Rigging Hangers and Hardware Pin & Sector Style For ADJASBA Seats (After 7/4/05)

| Item   |      |             |                                                                              | Quantity Per |          |
|--------|------|-------------|------------------------------------------------------------------------------|--------------|----------|
| Number | Note | Part Number | Description                                                                  | Package      | Assembly |
| 1      | Α    | 1124723     | Kit, Side Rail Cap Hardware (Pair)                                           | 1            | 1        |
| 2      |      |             | Screw, Socket Head Cap w/ Patch (1/4-20 x 1-1/2")                            | 1            | 4        |
| 3      |      |             | Spacer (1/4 x 3/8 x 29/32")                                                  | 1            | 4        |
| 4      |      |             | Cap, End, Side Rail, Black                                                   | 1            | 2        |
| 5      |      |             | Plug Button, Black (1")                                                      | 1            | 2        |
| 6      |      |             | Block, Threaded                                                              | 1            | 2        |
| 7      | В    | 1125726     | Kit, Front Rigging Hanger Mounting Hardware (Pair)                           | 1            | 1 1      |
| 8      |      |             | Screw, Socket Head Cap w/ Patch (1/4-20 x 1-1/2")                            | 1            | 4        |
| 9      |      |             | NLA - Spacer (1/4 x 3/8 x 3/16")                                             | 1            | 4        |
| 10     |      |             | Cap, End, Side Rail, Black                                                   | 1            | 2        |
| 11     |      |             | Block, Threaded                                                              | 1            | 2        |
| 12     | С    | 1122602     | Front Rigging Hanger Assembly w/ Sector Block, Black - Right                 | 1            | 1        |
| 12     | С    | 1122603     | Front Rigging Hanger Assembly w/ Sector Block, Black - Left                  | 1            | 1        |
| 13     | D    | 1054571     | Kit, Sector Block - Right                                                    | 1            | 1 1      |
| 13     | D    | 1054572     | Kit, Sector Block - Left                                                     | 1            | 1        |
| 14     |      | 1124401     | Front Rigging Hanger Assembly w/ Plug Button, Pin Style, Hemi, Black - Right | 1            | 1        |
| 14     |      | 1124402     | Front Rigging Hanger Assembly w/ Plug Button, Pin Style, Hemi, Black - Left  | 1            | 1        |
| 15     |      | 1134426     | Package, Plug Button, Black (3/4")                                           | 10           | 1        |

NOTE: A - Includes items 2-6

B - Includes items 8-11

C - Includes item 13

D - Includes Sector Block, Screw and Washer