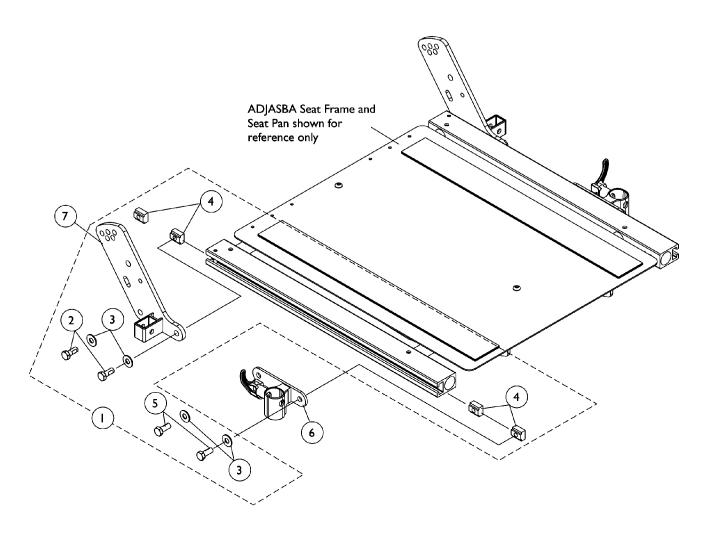

## Front/Rear Arm Socket Assembly and Hardware For ADJASBA Seats (After 7/4/05)

## Front/Rear Arm Socket Assembly and Hardware For ADJASBA Seats (After 7/4/05)

| Item    |            |             |                                                       | Quantity Per |          |
|---------|------------|-------------|-------------------------------------------------------|--------------|----------|
| Number  | Note       | Part Number | Description                                           | Package      | Assembly |
| 1       | Α          | 1125734     | Kit, Front/Rear Arm Socket Assembly Mounting Hardware | 1            | 1        |
| 2       |            |             | Screw, Hex Head w/ Patch (5/16-18 x 3/4")             | 1            | 2        |
| 3       |            |             | Washer, Steel (5/16 x 3/4 x 1/16")                    | 1            | 4        |
| 4       |            |             | T-Nut (5/16-18)                                       | 1            | 4        |
| 5       |            |             | Screw, Hex Head w/ Patch (5/16-18 x 5/8")             | 1            | 2        |
| 6       |            | 1122619     | Socket, Arm, Front - Right                            | 1            | 1        |
| 6       |            | 1122620     | Socket, Arm, Front - Left                             | 1            | 1        |
| 7       |            | 1125478     | Bracket, Arm Socket/Cane, Rear - Right                | 1            | 1        |
| 7       |            | 1125479     | Bracket, Arm Socket/Cane, Rear - Left                 | 1            | 1        |
| NOTE: A | - Includes | items 2-5   | 1                                                     | 1            | ı        |