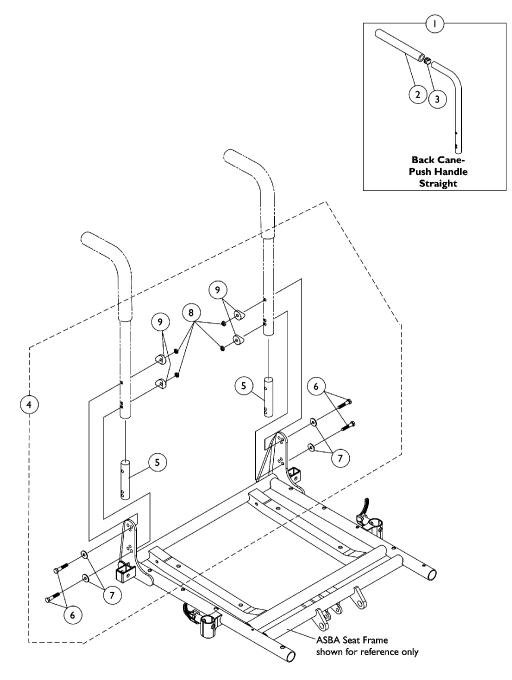

## Back Canes and Attaching Hardware For ASBA Seats (Before 7/5/05)

NOTE: Spreader bars are used for the Back Cane Only Option to mount the headrest support assembly. See "Accessories, Headrest Support Assembly for Back Cane Only Option" page.

| ltem   |                                                                                                                                |             |                                                                           | Quant   | Quantity Per |  |  |  |
|--------|--------------------------------------------------------------------------------------------------------------------------------|-------------|---------------------------------------------------------------------------|---------|--------------|--|--|--|
| Number | Note                                                                                                                           | Part Number | Description                                                               | Package | Assembly     |  |  |  |
| 1      |                                                                                                                                | See Chart   | #2 Back Cane Assemblies                                                   | 1       | 2            |  |  |  |
| 2      |                                                                                                                                | 1135506     | Package, Foam Hand Grip (9" L)                                            | 10      | 1            |  |  |  |
| 3      |                                                                                                                                | 1134426     | Package, Plug Button, Black (3/4")                                        | 10      | 1            |  |  |  |
| 4      | А                                                                                                                              | 1106554-NLA | NLA - Kit, Back Cane Attaching Hardware                                   | 2       | 1            |  |  |  |
| 5      |                                                                                                                                |             | Insert, Non-Threaded Back Cane<br>(For Back Heights 20" and Lower)        | 1       | 2            |  |  |  |
| 6      |                                                                                                                                |             | Screw, Hex Head (1/4-20 x 1-5/8")                                         | 1       | 4            |  |  |  |
| 7      |                                                                                                                                |             | Washer (1/4 x 23/32 x 1/16")                                              | 1       | 4            |  |  |  |
| 8      |                                                                                                                                |             | Locknut (1/4-20)                                                          | 1       | 4            |  |  |  |
| 9      |                                                                                                                                |             | Spacer, Coved (1/4 x 11/16 x 1/2")                                        | 1       | 4            |  |  |  |
| 4      | В                                                                                                                              | 1106555-NLA | NLA - Kit, Back Cane Attaching Hardware                                   | 2       | 1            |  |  |  |
| 5      |                                                                                                                                |             | NLA - Insert, Non-Threaded Back Cane<br>(For Back Heights 21" and Higher) | 1       | 2            |  |  |  |
| 6      |                                                                                                                                |             | Screw, Hex Head (1/4-20 x 1-5/8")                                         | 1       | 4            |  |  |  |
| 7      |                                                                                                                                |             | Washer (1/4 x 23/32 x 1/16")                                              | 1       | 4            |  |  |  |
| 8      |                                                                                                                                |             | Locknut (1/4-20)                                                          | 1       | 4            |  |  |  |
| 9      |                                                                                                                                |             | Spacer, Coved (1/4 x 11/16 x 1/2")                                        | 1       | 4            |  |  |  |
|        | NOTE: A - Includes items 5-9 and used for 16-20" high back canes<br>B - Includes items 5-9 and used for 21-24" high back canes |             |                                                                           |         |              |  |  |  |

## #2 Back Cane Assemblies

| 16" High                                                                   | 17" High | 18" High | 19" High | 20-24" High |  |  |  |  |  |
|----------------------------------------------------------------------------|----------|----------|----------|-------------|--|--|--|--|--|
| 1048558                                                                    | 1048559  | 1048560  | 1048561  | 1048562     |  |  |  |  |  |
| NOTE: Back Cane Assemblies include Foam Grips and Plug Buttons where shown |          |          |          |             |  |  |  |  |  |