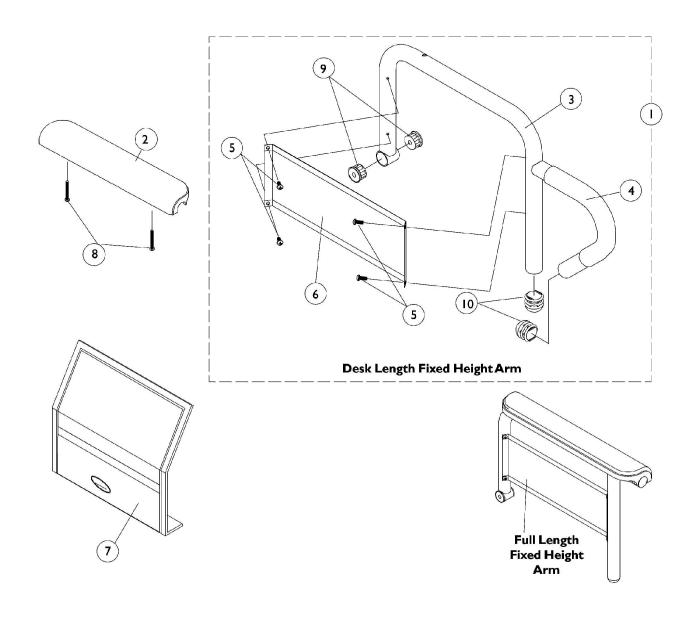

## Arms, Fixed Height (16-24" Wide) x (16-22" Deep) Seat Frames

| Item   |      |             |                                                                                             | Quantity Per |          |
|--------|------|-------------|---------------------------------------------------------------------------------------------|--------------|----------|
| Number | Note | Part Number | Description                                                                                 | Package      | Assembly |
| 1      |      | See Chart   | #1 Arms Less Pad - 16-19" Deep Seat Frames                                                  | 1            | 1        |
| 1      | С    | See Chart   | #1 Arms Less Pad - 20" and Deeper Seat Frames                                               | 1            | 1        |
| 2      | A,D  | 1117328     | Kit, Arm Pad w/ Screws, Full Length, Urethane Waterfall, Black (13" L x 2-5/8" W)           | 1            | 1        |
| 2      |      | 1110818     | Kit, Arm Pad w/ Screws, Full Length, Urethane<br>Waterfall, Black (13" L x 2-5/8" W) (Pair) | 2            | 1        |
| 2      | A,D  | 1117327     | Kit, Arm Pad w/ Screws, Desk Length, Urethane<br>Waterfall, Black<br>(9" L x 2-5/8" W)      | 1            | 1        |
| 2      |      | 1110817     | Kit, Arm Pad w/ Screws, Desk Length, Urethane Waterfall, Black (9" L x 2-5/8" W) (Pair)     | 2            | 1        |
| 3      |      | 1068564     | Tube, Arm, Desk Length, Black - Right (16-19" D)                                            | 1            | 1        |
| 3      |      | 1068565-NLA | NLA - Tube, Arm, Desk Length, Black - Left (16-19" D)                                       | 1            | 1        |
| 3      | С    | 1068414-NLA | NLA - Tube, Arm, Desk Length, Long, Black - Right (20" and Deeper)                          | 1            | 1        |
| 3      | С    | 1068415-NLA | NLA - Tube, Arm, Desk Length, Long, Black - Left (20" and Deeper)                           | 1            | 1        |
| 3      |      | 1068490     | Tube, Arm, Full Length, Black - Right (16-19"D)                                             | 1            | 1        |
| 3      |      | 1068491-NLA | NLA - Tube, Arm, Full Length, Black - Left (16 - 19"D)                                      | 1            | 1        |
| 3      | С    | 1068473-NLA | NLA - Tube, Arm, Full Length, Long, Black - Right (20" and Deeper)                          | 1            | 1        |
| 3      | С    | 1068474-NLA | NLA - Tube, Arm, Full Length, Long, Black - Left (20" and Deeper)                           | 1            | 1        |
| 4      |      | 1032244     | Grip, Foam Hand (9" L)                                                                      | 1            | 1        |
| 5      |      | 1025729     | Screw, Phillips Pan Head Tap (#8-32 x 3/8")                                                 | 1            | 4        |
| 6      |      | 1035472-NLA | NLA - Guard, Clothing, Desk Length                                                          | 1            | 1        |
| 6      |      | 1044572-NLA | NLA - Guard, Clothing, Full Length (16 - 19" D)                                             | 1            | 1        |
| 6      | С    | 1044005-NLA | NLA - Guard, Clothing, Full Length (20" and Deeper)                                         | 1            | 1        |
| 7      |      | 1035065     | Cover, Clothing Guard w/ Pocket, FXDESK & ADJFULL/ADJDESK                                   | 1            | 1        |
| 7      | С    | 1044588     | Cover, Clothing Guard with Pocket Fixed Height Full Length (20" and Deeper)                 | 1            | 1        |
| 8      |      | 1055949     | Package, Screw, Phillips Pan Head (#10-32 x 1-3/8")                                         | 2            | 1        |
| 8      | В    | 1094270-NLA | NLA - Package, Screw, Phillips Pan Head (#10-32 x 1-1/4")                                   | 2            | 1        |
| 9      |      | 1065936     | Plug, Pivot                                                                                 | 1            | 2        |
| 10     |      | 1067734     | Plug Button, Black (5/8")                                                                   | 1            | 2        |