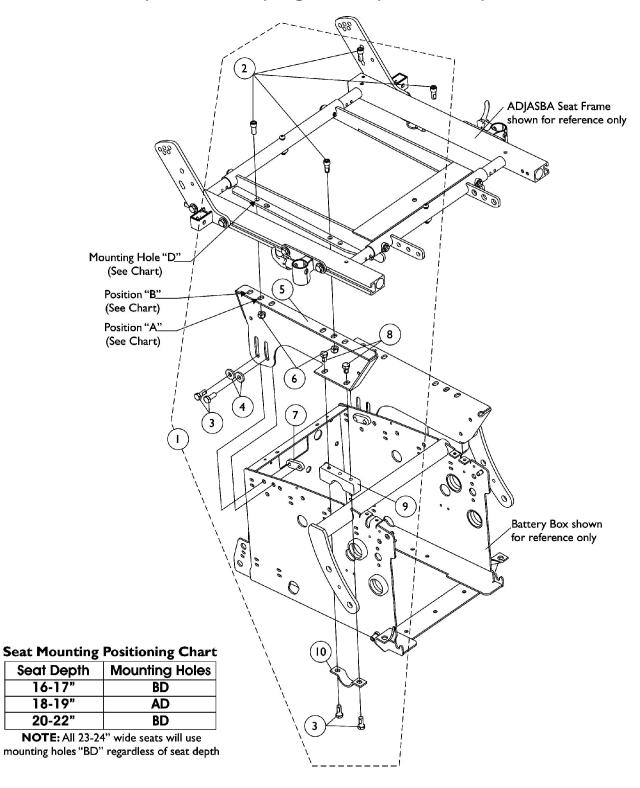

## **ADJASBA Seat Frame Mounting Hardware**

(16"-24" Wide) High S-T-F (After 7/4/05)

## ADJASBA Seat Frame Mounting Hardware (16"-24" Wide) High S-T-F (After 7/4/05)

| Item                          |      |             |                                                       | Quantity Per |          |
|-------------------------------|------|-------------|-------------------------------------------------------|--------------|----------|
| Number                        | Note | Part Number | Description                                           | Package      | Assembly |
| 1                             | Α    | 1133757     | NLA - Kit, ADJASBA Seat Mounting Hardware, High S-T-F | 1            | 1        |
| 2                             |      |             | NLA - Screw, Socket Head (5/16-18 x 3/4")             | 1            | 4        |
| 3                             |      |             | Screw, Hex Head w/ Patch (5/16-18 x 3/4")             | 1            | 8        |
| 4                             |      |             | Washer, Flat (21/64 x 53/64 x 7/64")                  | 1            | 4        |
| 5                             |      |             | NLA - Plate, High Seat-To-Floor Mounting - Right      | 1            | 1        |
| 5                             |      |             | NLA - Plate, High Seat-To-Floor Mounting - Left       | 1            | 1        |
| 6                             |      |             | Locknut (5/16-18)                                     | 1            | 4        |
| 7                             |      |             | NLA - Nut, Strap                                      | 1            | 2        |
| 8                             |      |             | NLA - Screw, Hex Head w/ Patch (5/16-18 x 1/2")       | 1            | 4        |
| 9                             |      |             | NLA - Bracket, Upper Seat, Front, Black               | 1            | 2        |
| 10                            |      |             | NLA - Bracket, Lower Seat, Front, Black               | 1            | 2        |
| NOTE: A - Includes items 2-10 |      |             |                                                       |              |          |