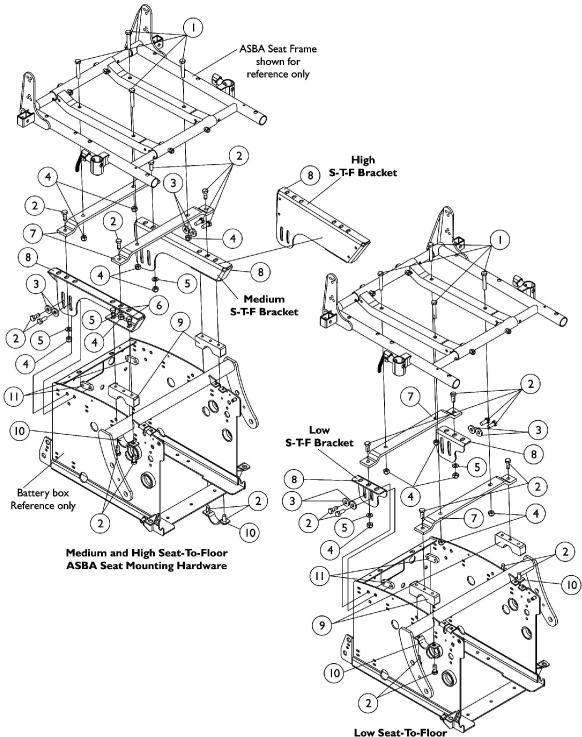

## ASBA and ADJASBA Seat Frame Mounting Hardware (12"-15" Wide ASBA), (12"-16" Wide ADJASBA Seats)

NOTE: The ASBA and ADJASBA seat frame assemblies use the same mounting hardware.

ASBA Seat Mounting Hardware

## ASBA and ADJASBA Seat Frame Mounting Hardware (12"-15" Wide ASBA), (12"-16" Wide ADJASBA Seats)

**Quantity Per** Item Number Note Description Package Assembly Part Number NLA - Screw, Hex Head w/ Patch (5/16-18 x 1-3/4") 1 1043627-NLA 1 4 2 1039860 Screw, Hex Head w/ Patch (5/16-18 x 3/4") 12 1 3 1079247 Washer, Flat (21/64 x 53/64 x 7/64") 4 1 4 1026158 Locknut (5/16-18) 1 8 5 1025704 Washer, Flat (5/16 x 5/8 x 1/16") 1 4 NLA - Screw, Hex Head w/ Patch (5/16-18 x 1/2") 4 6 1061922-NLA 1 2 7 NLA - Bracket, Mounting, Black - Junior 1070465-NLA 1 NLA - Plate, Low Seat-To-Floor Mounting, Rear -8 1113228-NLA А 1 1 Right 8 А 1113229-NLA NLA - Plate, Low Seat-To-Floor Mounting, Rear -1 1 Left **B.B1** 1115850-NLA NLA - Plate, Medium Seat-To-Floor Mounting -8 1 1 Right 8 B,B1 1115851-NLA NLA - Plate, Medium Seat-To-Floor Mounting - Left 1 1 C,C1 NLA - Plate, High Seat-To-Floor Mounting - Right 8 1115852-NLA 1 1 8 C,C1 1115853-NLA NLA - Plate, High Seat-To-Floor Mounting - Left 1 1 2 9 NLA - Bracket, Upper Seat, Front, Black 1113114-NLA 1 NLA - Bracket, Lower Seat, Front, Black 2 10 1113230-NLA 1 2 11 1113341-NLA NLA - Nut, Strap 1 A - 17-3/4" Seat-To-Floor @ 5 degree tilt NOTE: B - 19-3/4" Seat-To-Floor @ 5 degree tilt. No longer available as a service part individually. See category Titled "Frames -Seat ADJASBA Mtg. Hdwr. (16" - 24" W) Med S-T-F (After 7/4/05)" and order part #1133758 as a replacement. B1 - Order (4) ea. of item #1 part #1043627 as well to fit a 12-16" Wide Seat Frame. C - 21-3/4" Seat-To-Floor @ 5 degree tilt. No longer available as a service part individually. See category titled "Frames - Seat ADJASBA Mtg. Hdwr. (16" - 24" W) High S-T-F (After 7/4/05)" and order part #1133757 as a replacement. C1 - Order (4) ea. of item #1 part #1043627 as well. to fit a 12-16" Wide Seat Frame.

NOTE: The ASBA and ADJASBA seat frame assemblies use the same mounting hardware.