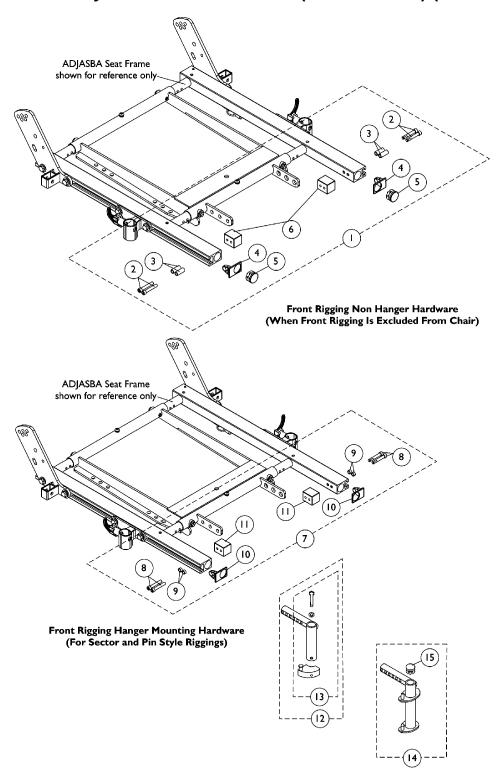

## Front Rigging Hangers and Hardware Pin & Sector Style For ADJASBA Seat (16"-22" Wide) (After 7/4/05)

## Front Rigging Hangers and Hardware Pin & Sector Style For ADJASBA Seat (16"-22" Wide) (After 7/4/05)

| Item   |      |             |                                                                               | Quantity Per |          |
|--------|------|-------------|-------------------------------------------------------------------------------|--------------|----------|
| Number | Note | Part Number | Description                                                                   | Package      | Assembly |
| 1      | Α    | 1124723     | Kit, Side Rail Cap Hardware (Pair)                                            | 1            | 1        |
| 2      |      |             | Screw, Socket Head Cap w/ Patch (1/4-20 x 1-1/2")                             | 1            | 4        |
| 3      |      |             | Spacer (1/4 x 3/8 x 29/32")                                                   | 1            | 4        |
| 4      |      |             | Cap, End, Side Rail, Black                                                    | 1            | 2        |
| 5      |      |             | Plug Button, Black (1")                                                       | 1            | 2        |
| 6      |      |             | Block, Threaded                                                               | 1            | 2        |
| 7      | В    | 1125726     | Kit, Front Rigging Hanger Mounting Hardware (Pair)                            | 1            | 1        |
| 8      |      |             | Screw, Socket Head Cap w/ Patch (1/4-20 x 1-1/2")                             | 1            | 4        |
| 9      |      |             | NLA - Spacer (1/4 x 3/8 x 3/16")                                              | 1            | 4        |
| 10     |      |             | Cap, End, Side Rail, Black                                                    | 1            | 2        |
| 11     | İ    |             | Block, Threaded                                                               | 1            | 2        |
| 12     | С    | 1122602     | Front Rigging Hanger Assembly w/ Sector Block, Black - Right                  | 1            | 1        |
| 12     | С    | 1122603     | Front Rigging Hanger Assembly w/ Sector Block, Black - Left                   | 1            | 1        |
| 13     | D    | 1054571     | Kit, Sector Block - Right                                                     | 1            | 1        |
| 13     | D    | 1054572     | Kit, Sector Block - Left                                                      | 1            | 1        |
| 14     |      | 1136006     | Front Rigging Hanger Assembly w/ Plug Button, Pin Style, Adult, Black - Right | 1            | 1        |
| 14     |      | 1136007     | Front Rigging Hanger Assembly w/ Plug Button, Pin Style, Adult, Black - Left  | 1            | 1        |
| 15     |      | 1134426     | Package, Plug Button, Black (3/4")                                            | 10           | 1        |

NOTE: A - Includes items 2-6

B - Includes items 8-11

C - Includes Front Rigging Hanger and item 13
D - Includes the Sector Block, Screw and Washer