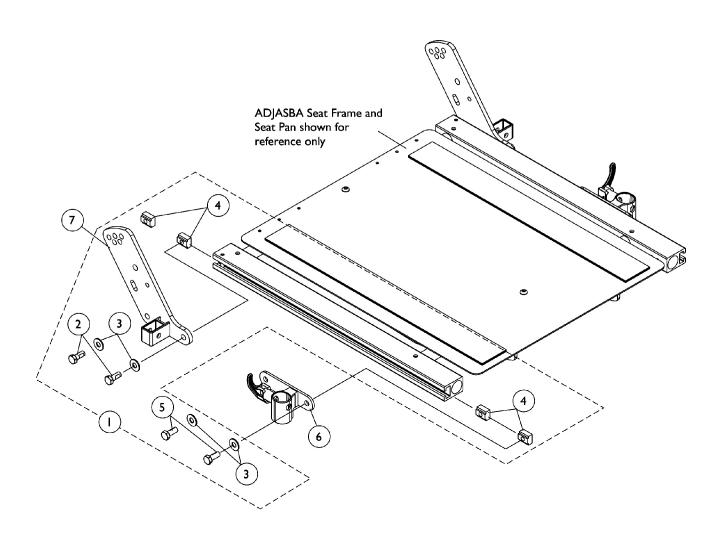

## Front/Rear Arm Socket Assembly and Hardware ADJASBA Seat (16"-22" Wide) (After 7/4/05)

## Front/Rear Arm Socket Assembly and Hardware ADJASBA Seat (16"-22" Wide) (After 7/4/05)

| Item                         |      |             |                                                       | Quantity Per |          |
|------------------------------|------|-------------|-------------------------------------------------------|--------------|----------|
| Number                       | Note | Part Number | Description                                           | Package      | Assembly |
| 1                            | Α    | 1125734     | Kit, Front/Rear Arm Socket Assembly Mounting Hardware | 1            | 1        |
| 2                            |      |             | Screw, Hex Head w/ Patch (5/16-18 x 3/4")             | 1            | 2        |
| 3                            |      |             | Washer, Steel (5/16 x 3/4 x 1/16")                    | 1            | 4        |
| 4                            |      |             | T-Nut (5/16-18)                                       | 1            | 4        |
| 5                            |      |             | Screw, Hex Head w/ Patch (5/16-18 x 5/8")             | 1            | 2        |
| 6                            |      | 1122619     | Socket, Arm, Front - Right                            | 1            | 1        |
| 6                            |      | 1122620     | Socket, Arm, Front - Left                             | 1            | 1        |
| 7                            |      | 1125478     | Bracket, Arm Socket/Cane, Rear - Right                | 1            | 1        |
| 7                            |      | 1125479     | Bracket, Arm Socket/Cane, Rear - Left                 | 1            | 1        |
| NOTE: A - Includes items 2-5 |      |             |                                                       |              |          |