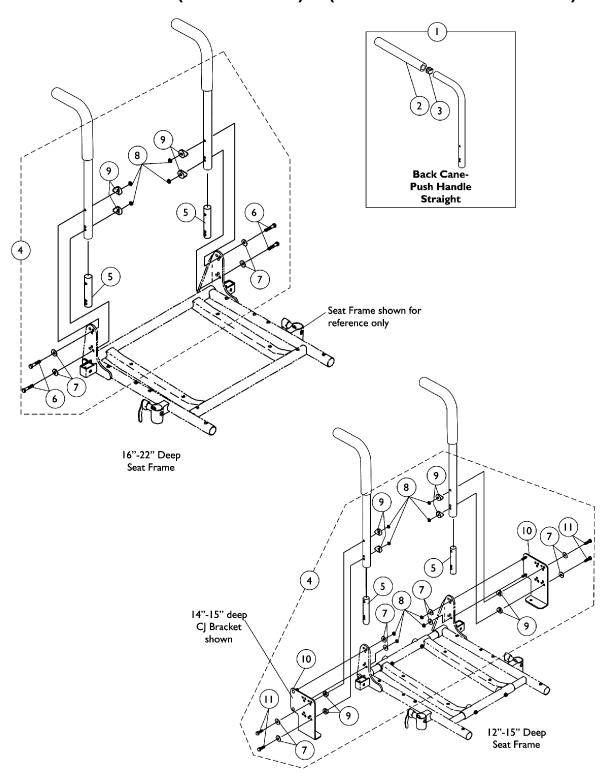

## **Back Cane and Attaching Hardware**

For ASBA Seats (12"-15" Wide) & (16"-22" Wide Before 7/5/05)

| Item   |       |             |                                                                             | Quantity Per |          |
|--------|-------|-------------|-----------------------------------------------------------------------------|--------------|----------|
| Number | Note  | Part Number | Description                                                                 | Package      | Assembly |
| 1      |       | See Chart   | #1 Back Cane and Mounting Hardware                                          | 1            | 2        |
| 2      |       | 1135506     | Package, Foam Hand Grip (9" L)                                              | 10           | 1        |
| 3      |       | 1134426     | Package, Plug Button, Black (3/4")                                          | 10           | 1        |
| 4      | Α     | 1070499-NLA | NLA - Kit, Back Cane Attaching Hardware, For CJ<br>Bracket 12-13" Deep Seat | 2            | 1        |
| 5      |       |             | Insert, Non-Threaded Back Cane<br>(For Back Heights 20" and Lower)          | 1            | 2        |
| 7      |       |             | Washer (1/4 x 23/32 x 1/16")                                                | 1            | 8        |
| 8      |       |             | Locknut (1/4-20)                                                            | 1            | 8        |
| 9      |       |             | Spacer, Coved (1/4 x 11/16 x 1/2")                                          | 1            | 8        |
| 10     |       |             | NLA - Bracket, Back Mounting, Black - Right                                 | 1            | 1        |
| 10     |       |             | NLA - Bracket, Back Mounting, Black - Left                                  | 1            | 1        |
| 11     |       |             | Screw, Hex Head (1/4-20 x 1-5/8")                                           | 1            | 4        |
| 4      | Α     | 1070500-NLA | Kit, Back Cane Attaching Hardware, For CJ Bracket 14-15" Deep Seat          | 2            | 1        |
| 5      |       |             | Insert, Non-Threaded Back Cane<br>(For Back Heights 20" and Lower)          | 1            | 2        |
| 7      |       |             | Washer (1/4 x 23/32 x 1/16")                                                | 1            | 8        |
| 8      |       |             | Locknut (1/4-20)                                                            | 1            | 8        |
| 9      |       |             | Spacer, Coved (1/4 x 11/16 x 1/2")                                          | 1            | 8        |
| 10     |       |             | NLA - Bracket, Back Mounting, Black - Right                                 | 1            | 1        |
| 10     |       |             | NLA - Bracket, Back Mounting, Black - Left                                  | 1            | 1        |
| 11     |       |             | Screw, Hex Head (1/4-20 x 1-5/8")                                           | 1            | 4        |
| 4      | B,C,E | 1106554-NLA | NLA - Kit, Back Cane Attaching Hardware                                     | 2            | 1        |
| 5      |       |             | Insert, Non-Threaded Back Cane<br>(For Back Heights 20" and Lower)          | 1            | 2        |
| 6      |       |             | Screw, Hex Head (1/4-20 x 1-5/8")                                           | 1            | 4        |
| 7      |       |             | Washer (1/4 x 23/32 x 1/16")                                                | 1            | 4        |
| 8      |       |             | Locknut (1/4-20)                                                            | 1            | 4        |
| 9      |       |             | Spacer, Coved (1/4 x 11/16 x 1/2")                                          | 1            | 4        |
| 4      | B,D   | 1106555-NLA | NLA - Kit, Back Cane Attaching Hardware                                     | 2            | 1        |
| 5      |       |             | NLA - Insert, Non-Threaded Back Cane<br>(For Back Heights 21" and Higher)   | 1            | 2        |
| 6      |       |             | Screw, Hex Head (1/4-20 x 1-5/8")                                           | 1            | 4        |
| 7      |       |             | Washer (1/4 x 23/32 x 1/16")                                                | 1            | 4        |
| 8      |       |             | Locknut (1/4-20)                                                            | 1            | 4        |
| 9      |       |             | Spacer, Coved (1/4 x 11/16 x 1/2")                                          | 1            | 4        |

NOTE: A - Includes items 5-11

B - Includes items 5-11
B - Includes items 5-9
C - Used for 12'-20" high back canes
D - Used for 21"-24" high back canes
E - Prior to 7/9/04 new back cane attaching hardware must be ordered for 12-15" deep seats that use CJ brackets. The threaded insert was replaced with a non-threaded insert for 12-20" high back canes