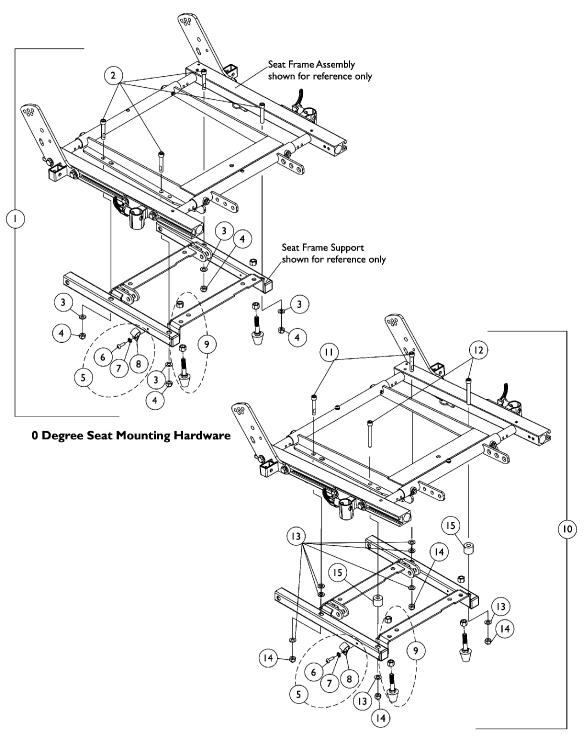

## **ADJASBA Seat Mounting Hardware**

(16"-22" Wide) (After 7/4/05)

5 Degree Seat Mounting Hardware

## ADJASBA Seat Mounting Hardware (16"-22" Wide) (After 7/4/05)

| Item   |      |             |                                                                | Quantity Per |          |
|--------|------|-------------|----------------------------------------------------------------|--------------|----------|
| Number | Note | Part Number | Description                                                    | Package      | Assembly |
| 1      | Α    | 1134497-NLA | NLA - Kit, 0 Degree 16-22" Wide ADJASBA Seat Mounting Hardware | 1            | 1        |
| 2      |      |             | Screw, Socket Head w/ Patch (5/16-18 x 1-3/4")                 | 1            | 4        |
| 3      |      |             | Washer, Flat (5/16 x 5/8 x 1/16")                              | 1            | 4        |
| 4      |      |             | Locknut (5/16-18)                                              | 1            | 4        |
| 5      | В    | 1106544-NLA | NLA - Kit, Switch Clip with Mounting Hardware                  | 1            | 1        |
| 6      |      |             | NLA - Bracket, Cable/Wire Mounting, Black                      | 1            | 1        |
| 7      |      |             | Screw, Phillips Pan Head Tap (#10-16 x 3/4")                   | 1            | 1        |
| 8      |      |             | Lockwasher, External Tooth (#10)                               | 1            | 1        |
| 9      |      | 1111007-NLA | NLA - Bumper with Mounting Hardware (Pair)                     | 2            | 1        |
| 10     | С    | 1134499-NLA | NLA - Kit, 5 Degree 16-22" Wide ADJASBA Seat Mounting Hardware | 1            | 1        |
| 11     |      |             | Screw, Socket Head w/ Patch (5/16-18 x 1-3/4")                 | 1            | 2        |
| 12     |      |             | NLA - Screw, Allen Head (5/16-18 x 2-1/2")                     | 1            | 2        |
| 13     |      |             | Washer, Flat (5/16 x 5/8 x 1/16")                              | 1            | 8        |
| 14     |      |             | Locknut (5/16-18)                                              | 1            | 4        |
| 15     |      |             | NLA - Spacer (3/8 x 7/8 x 11/16")                              | 1            | 2        |

NOTE: A - Includes items 2-4

B - Includes items 6-8

C - Includes items 11-15