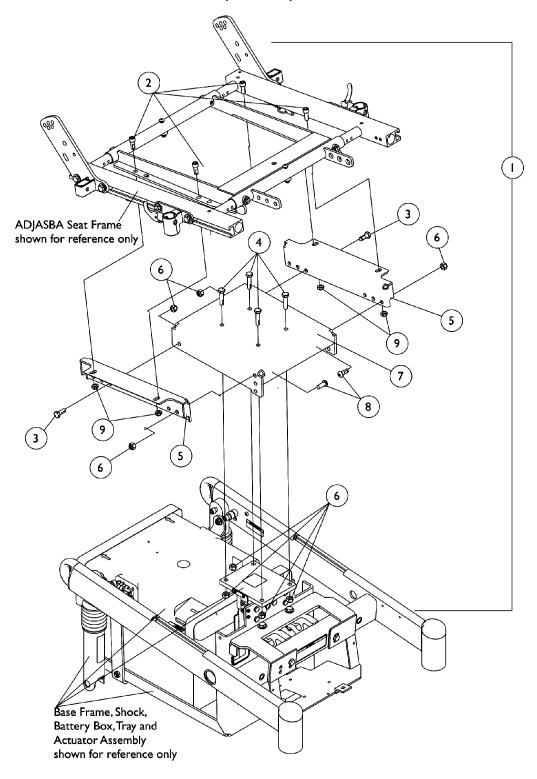

| Item                         |      |             |                                                     | Quantity Per |          |
|------------------------------|------|-------------|-----------------------------------------------------|--------------|----------|
| Number                       | Note | Part Number | Description                                         | Package      | Assembly |
| 1                            | Α    | 1134496-NLA | NLA - Kit, Seat Frame Mounting Hardware - Elevate   | 1            | 1        |
| 2                            |      |             | NLA - Screw, Socket Head (5/16-18 x 3/4")           | 1            | 4        |
| 3                            |      |             | Screw, Hex Head w/ Patch (5/16-18 x 3/4")           | 1            | 2        |
| 4                            |      |             | Screw, Hex Head w/ Patch (5/16-18 x 1-1/4")         | 1            | 4        |
| 5                            |      |             | NLA - Bracket, Seat Frame Support, Black            | 1            | 2        |
| 6                            |      |             | Locknut (5/16-18)                                   | 1            | 8        |
| 7                            |      |             | NLA - Bracket, Seat Frame Mounting, Black           | 1            | 1 1      |
| 8                            |      |             | Screw, Socket Button Head w/ Patch (5/16-18 x 3/4") | 1            | 2        |
| 9                            |      |             | Locknut (5/16-18)                                   | 1            | 4        |
| NOTE: A - Includes items 2-9 |      |             |                                                     |              |          |