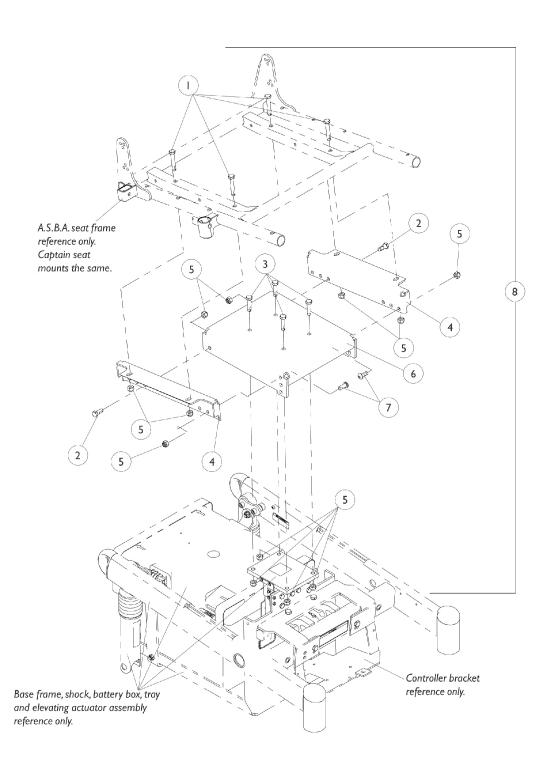

## (ASBA Seat Before 7/5/05) and Captain Seat Frame Mounting Hardware

## For Elevating Seat

Discontinued 10/16/06. No longer offered on Van Seats for 3G Storm Series

## For Elevating Seat

Discontinued 10/16/06. No longer offered on Van Seats for 3G Storm Series

| Item   |      |             |                                                            | <b>Quantity Per</b> |          |
|--------|------|-------------|------------------------------------------------------------|---------------------|----------|
| Number | Note | Part Number | Description                                                | Package             | Assembly |
| 1      |      | 1043627-NLA | NLA - Screw, Hex Head w/ Patch (5/16-18 x 1-3/4")          | 1                   | 4        |
| 2      |      | 1039860     | Screw, Hex Head w/ Patch (5/16-18 x 3/4")                  | 1                   | 2        |
| 3      |      | 7930337-NLA | NLA - Package, Screw, Hex Head w/ Patch (5/16-18 x 1-1/4") | 25                  | 4        |
| 4      |      | 1106521-NLA | NLA - Bracket, Seat Frame Support, Black                   | 1                   | 2        |
| 5      |      | 1026158     | Locknut (5/16-18)                                          | 1                   | 12       |
| 6      |      | 1106522-NLA | NLA - Bracket, Seat Frame Mounting, Black                  | 1                   | 1        |
| 7      |      | 1065215     | Screw, Socket Button Head w/ Patch (5/16-18 x 3/4")        | 1                   | 2        |
| 8      | Α    | 1108224-NLA | NLA - Hardware, Seat Frame Mounting                        | 1                   | 1        |