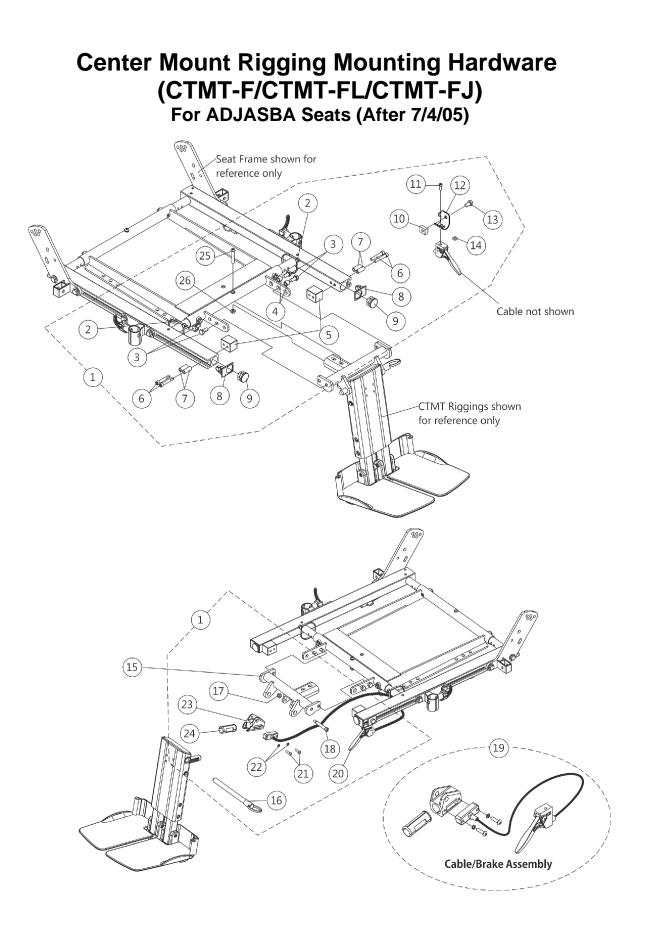

## Center Mount Rigging Mounting Hardware (CTMT-F/CTMT-FL/CTMT-FJ) For ADJASBA Seats (After 7/4/05)

| ltem                                                                                                                                                             |      |             |                                                                        | Quantity Per |          |
|------------------------------------------------------------------------------------------------------------------------------------------------------------------|------|-------------|------------------------------------------------------------------------|--------------|----------|
| Number                                                                                                                                                           | Note | Part Number | Description                                                            | Package      | Assembly |
| 1                                                                                                                                                                | A    | 1124701     | Kit, CTMT-F/CTMT-FL/CTMT-FJ Center Mount<br>Riggings Mounting Hardware | 1            | 1        |
| 2                                                                                                                                                                |      |             | Tie Wrap (11-1/2" L)                                                   | 1            | 2        |
| 3                                                                                                                                                                |      |             | Screw, Hex Head w/ Patch (5/16-18 x 5/8")                              | 1            | 4        |
| 4                                                                                                                                                                |      |             | Spacer (5/16 x 7/16 x 3/8")                                            | 1            | 2        |
| 5                                                                                                                                                                |      |             | Block, Threaded                                                        | 1            | 2        |
| 6                                                                                                                                                                |      |             | Screw, Socket Head Cap w/ Patch (1/4-20 x 1-1/2")                      | 1            | 4        |
| 7                                                                                                                                                                |      |             | Spacer (1/4 x 3/8 x 29/32")                                            | 1            | 4        |
| 8                                                                                                                                                                |      |             | Cap, End, Side Rail, Black                                             | 1            | 2        |
| 9                                                                                                                                                                |      |             | Plug Button, Black (1")                                                | 1            | 2        |
| 10                                                                                                                                                               |      |             | T-Nut (5/16-18)                                                        | 1            | 1        |
| 11                                                                                                                                                               |      |             | NLA - Screw, Socket Head (#10-32 x 1/2")                               | 1            | 1        |
| 12                                                                                                                                                               |      |             | Bracket, Release Handle Mounting, Black                                | 1            | 1        |
| 13                                                                                                                                                               |      |             | NLA - Screw, Hex Head w/ Patch (5/16-18 x 1/2")                        | 1            | 1        |
| 14                                                                                                                                                               |      |             | Nut, Square (#10-32)                                                   | 1            | 1        |
| 16                                                                                                                                                               |      |             | NLA - Pin, Quick Release (5" Long)                                     | 1            | 1        |
| 17                                                                                                                                                               |      |             | Locknut (1/4-20)                                                       | 1            | 1        |
| 18                                                                                                                                                               |      |             | Screw, Shoulder Hex Socket Head (5/16" x 1-5/8", 1/4-20)               | 1            | 1        |
| 20                                                                                                                                                               |      |             | Cable/Brake Assembly                                                   | 1            | 1        |
| 21                                                                                                                                                               |      |             | Screw, Phillips Pan Head (#10-32 x 11/16")                             | 1            | 2        |
| 22                                                                                                                                                               |      |             | NLA - Washer, Lock (3/16 x 5/16 x 1/32")                               | 1            | 2        |
| 23                                                                                                                                                               |      |             | Housing, Ratchet                                                       | 1            | 1        |
| 24                                                                                                                                                               |      |             | Bearing, Glide                                                         | 1            | 1        |
| 25                                                                                                                                                               |      |             | Screw, Socket Button Head (1/4-20 x 1-1/2")                            | 1            | 1        |
| 26                                                                                                                                                               |      |             | Locknut (1/4-20)                                                       | 1            | 1        |
| 15                                                                                                                                                               | С    | 1122675     | Support, Center Mount Rigging, Black (16 - 19" D)                      | 1            | 1        |
| 15                                                                                                                                                               | D    | 1136001     | Support, Center Mount Rigging, Long, Black (19 - 22" D)                | 1            | 1        |
| 19                                                                                                                                                               | В    | 1121079     | Cable/Brake Assembly w/ Ratchet Housing and Glide Bearing              | 1            | 1        |
| 20                                                                                                                                                               |      | 1113622     | Cable/Brake Assembly                                                   | 1            | 1        |
| 21                                                                                                                                                               |      | 40163X008   | Screw, Phillips Pan Head (#10-32 x 11/16")                             | 1            | 2        |
| 22                                                                                                                                                               |      | 1028527-NLA | NLA - Washer, Lock (3/16 x 5/16 x 1/32")                               | 1            | 2        |
| 23                                                                                                                                                               |      | 1113389     | Housing, Ratchet                                                       | 1            | 1        |
| 24                                                                                                                                                               |      | 1113383     | Bearing, Glide                                                         | 1            | 1        |
| NOTE: A - Includes items 2-14, 16-18 and 20-26<br>B - Includes items 20-24<br>C - Support used for 16"-19" deep seats<br>D - Support used for 19"-22" deep seats |      |             |                                                                        |              |          |