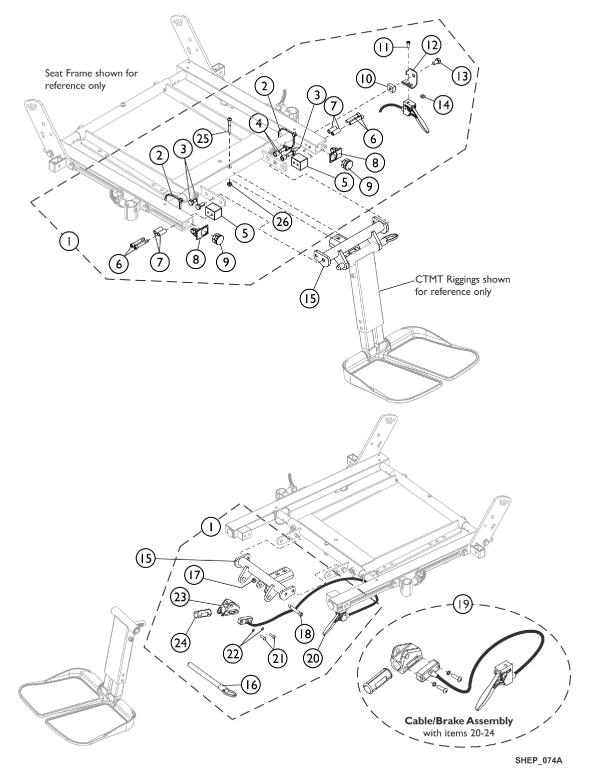

## Center Mount Rigging Mounting Hardware (CTMT-F/CTMT-FL/CTMT-FJ)

(TDX After 7/4/05) (M71 After 8/7/05) (M91 After 10/3/05)

| ltem                                                                               |      |             |                                                                        | Quantity Per |          |
|------------------------------------------------------------------------------------|------|-------------|------------------------------------------------------------------------|--------------|----------|
| Number                                                                             | Note | Part Number | Description                                                            | Package      | Assembly |
| 1                                                                                  | A    | 1124701     | Kit, CTMT-F/CTMT-FL/CTMT-FJ Center Mount<br>Riggings Mounting Hardware | 1            | 1        |
| 2                                                                                  |      |             | Tie Wrap (11-1/2" L)                                                   | 1            | 2        |
| 3                                                                                  |      |             | Screw, Hex Head w/ Patch (5/16-18 x 5/8")                              | 1            | 4        |
| 4                                                                                  |      |             | Spacer (5/16 x 7/16 x 3/8")                                            | 1            | 2        |
| 5                                                                                  |      |             | Block, Threaded                                                        | 1            | 2        |
| 6                                                                                  |      |             | Screw, Socket Head Cap w/ Patch (1/4-20 x 1-1/2")                      | 1            | 4        |
| 7                                                                                  |      |             | Spacer (1/4 x 3/8 x 29/32")                                            | 1            | 4        |
| 8                                                                                  |      |             | Cap, End, Side Rail, Black                                             | 1            | 2        |
| 9                                                                                  |      |             | Plug Button, Black (1")                                                | 1            | 2        |
| 10                                                                                 |      |             | T-Nut (5/16-18)                                                        | 1            | 1        |
| 11                                                                                 |      |             | NLA - Screw, Socket Head (#10-32 x 1/2")                               | 1            | 1        |
| 12                                                                                 |      |             | Bracket, Release Handle Mounting, Black                                | 1            | 1        |
| 13                                                                                 |      |             | NLA - Screw, Hex Head w/ Patch (5/16-18 x 1/2")                        | 1            | 1        |
| 14                                                                                 |      |             | Nut, Square (#10-32)                                                   | 1            | 1        |
| 16                                                                                 |      |             | NLA - Pin, Quick Release (5" Long)                                     | 1            | 1        |
| 17                                                                                 |      |             | Locknut (1/4-20)                                                       | 1            | 1        |
| 18                                                                                 |      |             | Screw, Shoulder Hex Socket Head (5/16" x 1-5/8", 1/4-20)               | 1            | 1        |
| 20                                                                                 |      |             | Cable/Brake Assembly                                                   | 1            | 1        |
| 21                                                                                 |      |             | Screw, Phillips Pan Head (#10-32 x 11/16")                             | 1            | 2        |
| 22                                                                                 |      |             | NLA - Washer, Lock (3/16 x 5/16 x 1/32")                               | 1            | 2        |
| 23                                                                                 |      |             | Housing, Ratchet                                                       | 1            | 1        |
| 24                                                                                 |      |             | Bearing, Glide                                                         | 1            | 1        |
| 25                                                                                 |      |             | Screw, Socket Button Head (1/4-20 x 1-1/2")                            | 1            | 1        |
| 26                                                                                 |      |             | Locknut (1/4-20)                                                       | 1            | 1        |
| 15                                                                                 | С    | 1122675     | Support, Center Mount Rigging, Black (16 - 19" D)                      | 1            | 1        |
| 15                                                                                 | D    | 1136001     | Support, Center Mount Rigging, Long, Black (19 - 22" D)                | 1            | 1        |
| 19                                                                                 | В    | 1121079     | Cable/Brake Assembly w/ Ratchet Housing and Glide Bearing              | 1            | 1        |
| 20                                                                                 |      | 1113622     | Cable/Brake Assembly                                                   | 1            | 1        |
| 21                                                                                 |      | 40163X008   | Screw, Phillips Pan Head (#10-32 x 11/16")                             | 1            | 2        |
| 22                                                                                 |      | 1028527-NLA | NLA - Washer, Lock (3/16 x 5/16 x 1/32")                               | 1            | 2        |
| 23                                                                                 |      | 1113389     | Housing, Ratchet                                                       | 1            | 1        |
| 24                                                                                 |      | 1113383     | Bearing, Glide                                                         | 1            | 1        |
| NOTE: A - Includes items 2-14, 16-18 and 20-26<br>B - Includes items 20-24         |      |             |                                                                        |              |          |
| C - Support used for 16"-19" deep seats<br>D - Support used for 19"-22" deep seats |      |             |                                                                        |              |          |