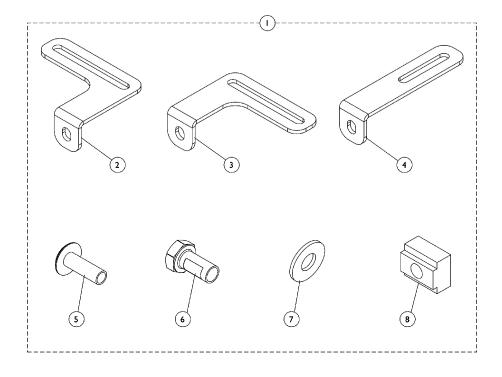

## KSS Mounting Brackets For (12"-16" Wide) ADJASBA and Pronto M71 jr.Seat Frames

| ltem<br>Number | Note | Part Number | Description                                           | Quantity Per |          |
|----------------|------|-------------|-------------------------------------------------------|--------------|----------|
|                |      |             |                                                       | Package      | Assembly |
| 1              | A    | 1136833     | Kit, KSS Mounting Hardware For Seat Rails with T-Nuts | 1            | 1        |
| 2              |      |             | Bracket, Seat Mounting, Rear, Black - Right           | 1            | 1        |
| 3              |      |             | Bracket, Seat Mounting, Rear, Black - Left            | 1            | 1        |
| 4              |      |             | Bracket, Seat Mounting, Front, Black                  | 1            | 2        |
| 5              |      |             | Screw, Phillips Truss Head (1/4-20 x 3/4")            | 1            | 8        |
| 6              |      |             | Screw, Hex Head w/ Patch (5/16-18 x 5/8")             | 1            | 4        |
| 7              |      |             | Washer, Steel (5/16 x 3/4 x 1/16")                    | 1            | 4        |
| 8              |      |             | T-Nut (5/16-18)                                       | 1            | 4        |