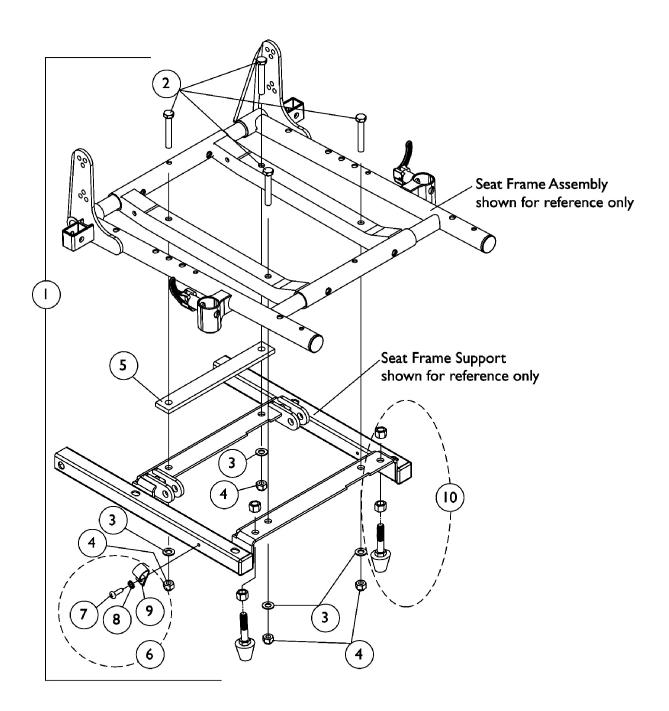

## ASBA Seat Mounting Hardware 14"-15" Wide

| ltem   |                                    |                                                                |                                                                                                                                                                         | Quantity Per   |          |
|--------|------------------------------------|----------------------------------------------------------------|-------------------------------------------------------------------------------------------------------------------------------------------------------------------------|----------------|----------|
| Number | Note                               | Part Number                                                    | Description                                                                                                                                                             | Package        | Assembly |
| 1      | A,D                                | 1121054-NLA                                                    | NLA - Kit, 0 Degree 12-15 Wide ASBA Seat<br>Mounting Hardware                                                                                                           | 1              | 1        |
| 2      |                                    |                                                                | NLA - Screw, Hex Head w/ Patch (5/16-18 x 1-3/4")                                                                                                                       | 1              | 4        |
| 3      |                                    |                                                                | Washer, Flat (5/16 x 5/8 x 1/16")                                                                                                                                       | 1              | 4        |
| 4      |                                    |                                                                | Locknut (5/16-18)                                                                                                                                                       | 1              | 4        |
| 1      | B,D                                | 1107308                                                        | NLA - Kit, 0 Degree (12-15 Wide ASBA) & (12-16<br>Wide ADJASBA) Seat Mounting Hardware                                                                                  | 1              | 1        |
| 2      |                                    |                                                                | NLA - Screw, Hex Head (5/16-18 x 2")                                                                                                                                    | 1              | 4        |
| 3      |                                    |                                                                | Washer, Flat (5/16 x 5/8 x 1/16")                                                                                                                                       | 1              | 4        |
| 4      |                                    |                                                                | Locknut (5/16-18)                                                                                                                                                       | 1              | 4        |
| 5      |                                    |                                                                | NLA - Plate, Spacer                                                                                                                                                     | 1              | 1        |
| 6      | С                                  | 1106544-NLA                                                    | NLA - Kit, Switch Clip with Mounting Hardware                                                                                                                           | 1              | 1        |
| 7      |                                    |                                                                | NLA - Bracket, Cable/Wire Mounting, Black                                                                                                                               | 1              | 1        |
| 8      |                                    |                                                                | Screw, Phillips Pan Head Tap (#10-16 x 3/4")                                                                                                                            | 1              | 1        |
| 9      |                                    |                                                                | Lockwasher, External Tooth (#10)                                                                                                                                        | 1              | 1        |
| 10     |                                    | 1111007-NLA                                                    | NLA - Bumper with Mounting Hardware (Pair)                                                                                                                              | 2              | 1        |
| B      | Support<br>- Hardwar<br>- Includes | is needed, Seat Moun<br>re After 2/16/03 and in<br>s items 7-9 | includes items 2-4. A Spacer Plate was added after 2/16/03. When a<br>ting Hardware dated after 2/16/03 must be ordered.<br>cludes items 2-5<br>2"-13" wide seat widths | a new Seat Fra | ame      |