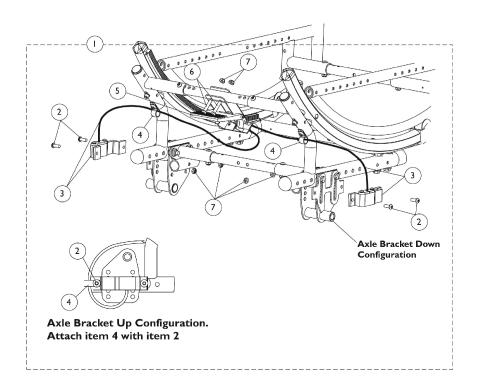

## Wheel Lock - Hublock Replacement Kits - After 10/31/07 Attendant Foot Operated

| Item   |       |             |                                                           | Quantity Per |          |
|--------|-------|-------------|-----------------------------------------------------------|--------------|----------|
| Number | Note  | Part Number | Description                                               | Package      | Assembly |
| 1      | Α     | 1132607-NLA | NLA - Kit, Hublock Cables and Hardware - Foot<br>Operated | 1            | 1        |
| 2      |       |             | Screw, Socket Button Head (1/4-28 x 5/8")                 | 1            | 4        |
| 3      |       |             | Latch with Cable Assembly, Hublock - Right                | 1            | 1 1      |
| 3      |       |             | Latch with Cable Assembly, Hublock - Left                 | 1            | 1        |
| 4      |       |             | NLA - Bracket, Cable/Wire Mounting, Black                 | 1            | 2        |
| 5      |       |             | Actuator Assembly, Foot Operated                          | 1            | 1 1      |
| 6      |       |             | Screw, Socket Button Head (1/4-28 x 1-1/4")               | 1            | 2        |
| 7      |       |             | Locknut (1/4-28)                                          | 1            | 6        |
| 3      | B,C,D | 1132357     | Latch with Cable Assembly, Hublock - Right                | 1            | 1        |
| 3      | B,C,D | 1132358     | Latch with Cable Assembly, Hublock - Left                 | 1            | 1        |

NOTE: A - Includes items 2-7

- B Hublock replacement cables for chairs built after 10/31/07.
- C For chairs manufactured before 2/2/09, it is recommended to order the Hublock Latch with Cable Assembly part numbers 1132357 and 1132358 together.
- D For chairs manufactured after 2/1/09, it is also recommended to order both Hublock Latch with Cable Assembly part numbers 1132357 and 1132358 together to allow even wear on the components.