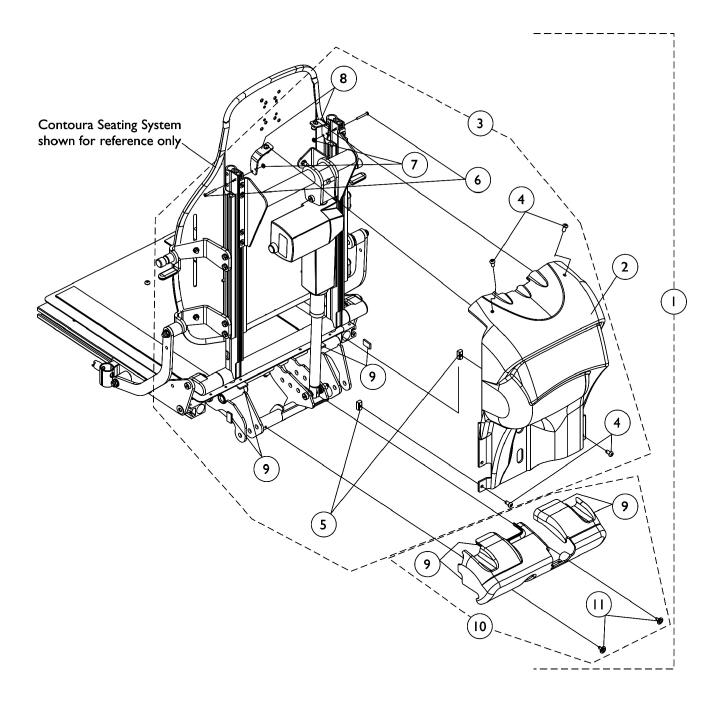

## **Contoura Seating Shroud Covers**

## **Contoura Seating Shroud Covers**

| ltem   |            |                                                         |                                                                     | Quantity Per |          |
|--------|------------|---------------------------------------------------------|---------------------------------------------------------------------|--------------|----------|
| Number | Note       | Part Number                                             | Description                                                         | Package      | Assembly |
| 1      | A          | 1125705                                                 | NLA - Kit, Controller and Seat Frame Shroud<br>Covers with Hardware | 1            | 1        |
| 2      |            |                                                         | NLA - Cover, Back, Controller Shroud                                | 1            | 1        |
| 4      |            |                                                         | Screw, Button Head w/ Patch (1/4-20 x 1/2")                         | 1            | 4        |
| 5      |            |                                                         | T-Nut (1/4-20)                                                      | 1            | 2        |
| 6      |            |                                                         | NLA - Screw, Phillips Pan Head (#6-32 x 1-1/8")                     | 1            | 2        |
| 7      |            |                                                         | NLA - Nut, Hex Lock (#6-32)                                         | 1            | 2        |
| 8      |            |                                                         | NLA - Bracket, Shroud, Black - Right                                | 1            | 1        |
| 8      |            |                                                         | NLA - Bracket, Shroud, Black - Left                                 | 1            | 1        |
| 9      |            |                                                         | Fastener, Dual Lock (1/2" W x 7/8" L)                               | 1            | 8        |
| 10     |            |                                                         | NLA - Cover Assembly, Seat Frame Shroud                             | 1            | 1        |
| 3      | В          | 1125728-NLA                                             | Kit, Controller Shroud Mounting Hardware                            | 1            | 1        |
| 4      |            |                                                         | Screw, Button Head w/ Patch (1/4-20 x 1/2")                         | 1            | 4        |
| 5      |            |                                                         | T-Nut (1/4-20)                                                      | 1            | 2        |
| 6      |            |                                                         | NLA - Screw, Phillips Pan Head (#6-32 x 1-1/8")                     | 1            | 2        |
| 7      |            |                                                         | NLA - Nut, Hex Lock (#6-32)                                         | 1            | 2        |
| 8      |            |                                                         | NLA - Bracket, Shroud, Black - Right                                | 1            | 1        |
| 8      |            |                                                         | NLA - Bracket, Shroud, Black - Left                                 | 1            | 1        |
| 9      |            |                                                         | Fastener, Dual Lock (1/2" W x 7/8" L)                               | 1            | 4        |
| 10     | С          | 1125704-NLA                                             | NLA - Cover Assembly, Seat Frame Shroud                             | 1            | 1        |
| 9      |            | 1090197                                                 | Fastener, Dual Lock (1/2" W x 7/8" L)                               | 1            | 4        |
| 11     |            | 1114308                                                 | Screw, Phillips Pan Head Tap (#10-32 x 1/2")                        | 1            | 2        |
| В      | - Includes | s items 2, 4-10<br>s items 4-9<br>s Shroud Cover, items | 9 and 11                                                            |              | ·        |