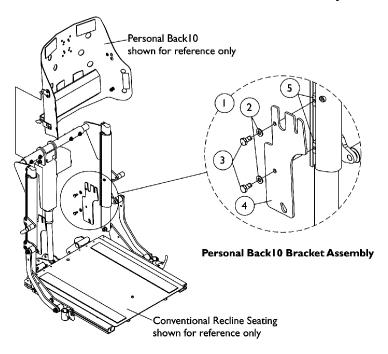

## Personal Back10 (TALL Regular/TALL Plus) Mounting Hardware

## **Conventional Recline w/ BPO Option**

## **Conventional Recline w/ BPO Option**

| Item                                                                                             |      |             |                                                                                       | Quantity Per |          |
|--------------------------------------------------------------------------------------------------|------|-------------|---------------------------------------------------------------------------------------|--------------|----------|
| Number                                                                                           | Note | Part Number | Description                                                                           | Package      | Assembly |
| 1                                                                                                | Α    | 1132748     | Kit, Personal Back10 Tall Back Mounting Hardware For Conventional Recline 16-20" Wide | 2            | 1        |
| 2                                                                                                |      |             | Washer (1/4 x 1/2 x 1/16")                                                            | 1            | 4        |
| 3                                                                                                |      |             | Screw, Hex Head w/ Patch (1/4-20 x 1/2")                                              | 1            | 4        |
| 4                                                                                                |      |             | Bracket, Personal Back10 Tall, For Conventional Recline, Black (16 - 20" W)           | 1            | 2        |
| 5                                                                                                |      |             | T-Nut (1/4-20)                                                                        | 1            | 4        |
| 1                                                                                                | Α    | 1133122     | Kit, Personal Back10 Tall Back Mounting Hardware For Conventional Recline 20-24" Wide | 2            | 1        |
| 2                                                                                                |      |             | Washer (1/4 x 1/2 x 1/16")                                                            | 1            | 4        |
| 3                                                                                                |      |             | Screw, Hex Head w/ Patch (1/4-20 x 1/2")                                              | 1            | 4        |
| 4                                                                                                |      |             | Bracket, Personal Back10 Tall, For Conventional Recline, Black (20 - 24" W)           | 1            | 2        |
| 5                                                                                                |      |             | T-Nut (1/4-20)                                                                        | 1            | 4        |
| NOTE: A - Includes items 2-5 and is used for a Personal Back10 Tall (Regular or Plus) model only |      |             |                                                                                       |              |          |