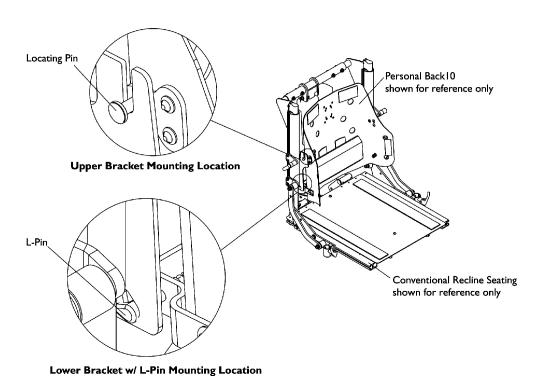

## Personal Back10 (TALL Regular/TALL Plus) Mounting Hardware

## **Conventional Recline w/ BPO Option**

## **Conventional Recline w/ BPO Option**

| Item                                                                                             |      |             |                                                                                       | Quantity Per |          |
|--------------------------------------------------------------------------------------------------|------|-------------|---------------------------------------------------------------------------------------|--------------|----------|
| Number                                                                                           | Note | Part Number | Description                                                                           | Package      | Assembly |
| 1                                                                                                | Α    | 1132748     | Kit, Personal Back10 Tall Back Mounting Hardware For Conventional Recline 16-20" Wide | 2            | 1        |
| 2                                                                                                |      |             | Washer (1/4 x 1/2 x 1/16")                                                            | 1            | 4        |
| 3                                                                                                |      |             | Screw, Hex Head w/ Patch (1/4-20 x 1/2")                                              | 1            | 4        |
| 4                                                                                                |      |             | Bracket, Personal Back10 Tall, For Conventional Recline, Black (16 - 20" W)           | 1            | 2        |
| 5                                                                                                |      |             | T-Nut (1/4-20)                                                                        | 1            | 4        |
| 1                                                                                                | Α    | 1133122     | Kit, Personal Back10 Tall Back Mounting Hardware For Conventional Recline 20-24" Wide | 2            | 1        |
| 2                                                                                                |      |             | Washer (1/4 x 1/2 x 1/16")                                                            | 1            | 4        |
| 3                                                                                                |      |             | Screw, Hex Head w/ Patch (1/4-20 x 1/2")                                              | 1            | 4        |
| 4                                                                                                |      |             | Bracket, Personal Back10 Tall, For Conventional Recline, Black (20 - 24" W)           | 1            | 2        |
| 5                                                                                                |      |             | T-Nut (1/4-20)                                                                        | 1            | 4        |
| NOTE: A - Includes items 2-5 and is used for a Personal Back10 Tall (Regular or Plus) model only |      |             |                                                                                       |              |          |