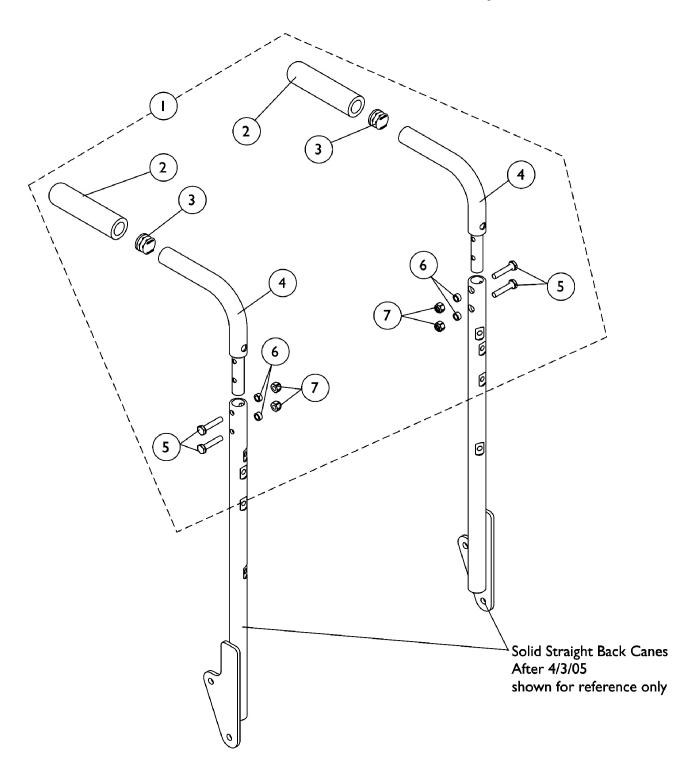

## Back Cane Push Handle Attachments Conventional Tilt and Tilt w/ BPO Option

| Item   |      |             |                                               | Quantity Per |          |
|--------|------|-------------|-----------------------------------------------|--------------|----------|
| Number | Note | Part Number | Description                                   | Package      | Assembly |
| 1      | Α    | 1133259     | Kit, Back Cane Push Handle Attachments (Pair) | 1            | 1        |
| 2      |      |             | Grip, Foam, Hand (4-1/2" L)                   | 1            | 2        |
| 3      |      |             | Plug Button, Black (7/8")                     | 1            | 2        |
| 4      |      |             | Attachment, Back Cane Push Handle             | 1            | 2        |
| 5      |      |             | Screw, Hex Head (1/4-20 x 1-1/4")             | 1            | 4        |
| 6      |      |             | NLA - Spacer (1/4 x 3/8 x 3/16")              | 1            | 4        |
| 7      |      |             | Locknut (1/4-20)                              | 1            | 4        |

NOTE: A - Includes items 2-7. For chairs manufactured before 4/4/05, new back canes may be required. See page titled "Back Canes, Solid Straight and Mounting Hardware, Conventional Tilt and Tilt w/ BPO Option"