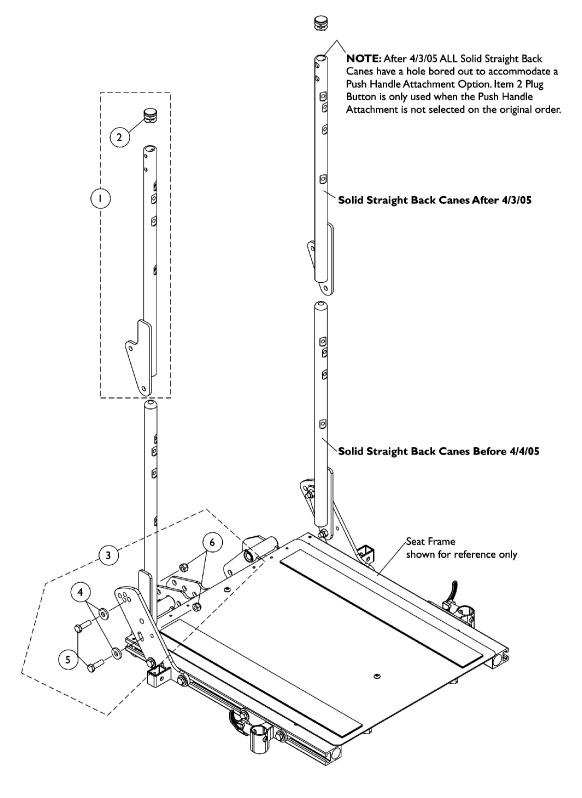

## Conventional Tilt and Tilt w/ BPO Option

| Item   |      |             |                                                                                | Quantity Per |          |
|--------|------|-------------|--------------------------------------------------------------------------------|--------------|----------|
| Number | Note | Part Number | Description                                                                    | Package      | Assembly |
| 1      | A,B  | 1128394-NLA | NLA - Kit, Back Cane w/o Push Handle, Solid<br>Straight w/ Plug Button - Right | 1            | 1        |
| 1      | A,B  | 1128395-NLA | NLA - Kit, Back Cane w/o Push Handle, Solid<br>Straight w/ Plug Button - Left  | 1            | 1        |
| 1      | Α    | 1128396-NLA | NLA - Kit, Back Canes w/o Push Handle, Solid Straight w/ Plug Button (Pair)    | 1            | 1        |
| 2      |      | 1027097     | Plug Button, Black (3/4")                                                      | 1            | 1 1      |
| 3      | С    | 1125733     | Kit, Solid Straight Back Cane w/o Push Handle, Mounting Hardware               | 1            | 1        |
| 4      |      |             | Washer, Flat (21/64 x 53/64 x 7/64")                                           | 1            | 2        |
| 5      |      |             | Screw, Hex Head (5/16-18 x 1")                                                 | 1            | 2        |
| 6      |      |             | Locknut (5/16-18)                                                              | 1            | 2        |
| 4      |      | 1079247     | Washer, Flat (21/64 x 53/64 x 7/64")                                           | 1            | 2        |
| 5      |      | 1028478-NLA | NLA - Screw, Hex Head (5/16-18 x 1-1/4")                                       | 1            | 2        |
| 6      |      | 1026158     | Locknut (5/16-18)                                                              | 1            | 2        |

NOTE: A - Back height from the seat pan to the top of the back cane will measure approximately 20-1/2" high.

C - Includes items 4-6

B - After 4/3/05 ALL Solid Straight Back Canes have a hole bored out to accommodate a Push Handle Attachment Option. For chairs manufactured before 4/4/05 it is recommended to order back canes in pairs to match.