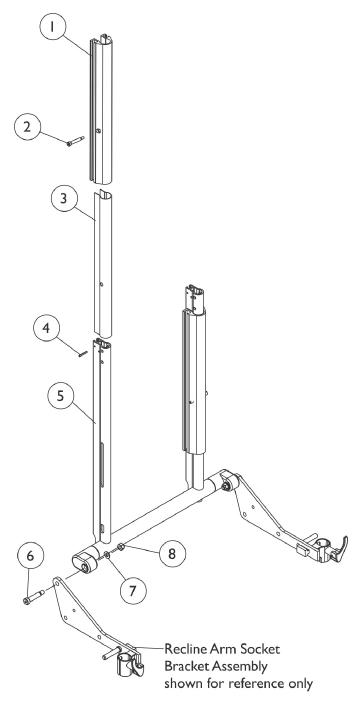

## Back Frame, Slide Blocks and Sleeves For Contoura Seating

Back Cane material height measures approximately 20-1/2" and the overall back height from the seat pan to the top of the extruded cane measures approximately 23" high. Only the Back Assembly needs to be replaced when changing back heights.

| ltem   |      |             |                                                    | Quantity Per |          |
|--------|------|-------------|----------------------------------------------------|--------------|----------|
| Number | Note | Part Number | Description                                        | Package      | Assembly |
| 1      |      | 1122263     | Block, Slide Back - Left                           | 1            | 1        |
| 1      |      | 1124693     | Block, Slide Back - Right                          | 1            | 1        |
| 2      |      | 1000212     | Screw, Shoulder Hex Socket (1/4 x 1-1/4", #10-24)  | 1            | 2        |
| 3      |      | 1122464     | Sleeve, Back Slide (15-1/4" L)                     | 1            | 2        |
| 4      |      | 1119847     | Pin, Roll (1/8 x 1")                               | 1            | 2        |
| 5      |      | 1131422     | Frame, Back, Contoura, Black (16" W)               | 1            | 1        |
| 5      |      | 1122459     | Frame, Back, Contoura, Black (18" W)               | 1            | 1        |
| 5      |      | 1122463     | Frame, Back, Contoura, Black (20" W)               | 1            | 1        |
| 5      |      | 1131423     | Frame, Back, Contoura, Black (22" W)               | 1            | 1        |
| 5      |      | 1131424     | Frame, Back, Contoura, Black (24" W)               | 1            | 1        |
| 6      |      | 1062604     | Screw, Shoulder Hex Socket (3/8 x 1-1/4", 5/16-18) | 1            | 2        |
| 7      |      | 1025704     | Washer, Flat (5/16 x 5/8 x 1/16")                  | 1            | 2        |
| 8      |      | 1026158     | Locknut (5/16-18)                                  | 1            | 2        |