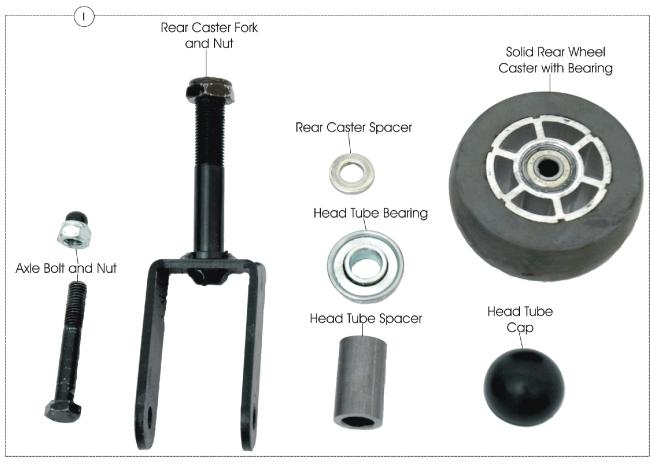

## **Swing Arm Caster**

**Swing Arm Caster** 

| Item   |      |             |                                                                                                                                                                                                                                                           | Quant   | tity Per |
|--------|------|-------------|-----------------------------------------------------------------------------------------------------------------------------------------------------------------------------------------------------------------------------------------------------------|---------|----------|
| Number | Note | Part Number | Description                                                                                                                                                                                                                                               | Package | Assembly |
| 1      |      | 1128214-NLA | NLA - Kit, Swing Arm Caster Includes: 2 ea. Solid Rear Wheel Casters with Bearings, 2 ea. Rear Caster Forks with Nuts, 4 ea. Head Tube Bearings, 2 ea. Head Tube Spacers, 2 ea. Axle Bolts with Nuts, 4 ea. Rear Caster Spacers, and 2 ea. Head Tube Caps | 1       | 1        |
| 2      |      | 1132329-NLA | NLA - Kit, Caps, End, Black, Head Tube                                                                                                                                                                                                                    | 10      | 1        |