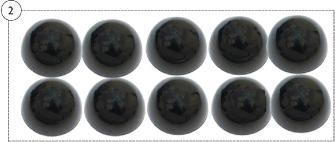

## **Swing Arm Caster**

**Swing Arm Caster** 

| Item   |      |             |                                                                                                                                                                                                                                                           | Quant   | tity Per |
|--------|------|-------------|-----------------------------------------------------------------------------------------------------------------------------------------------------------------------------------------------------------------------------------------------------------|---------|----------|
| Number | Note | Part Number | Description                                                                                                                                                                                                                                               | Package | Assembly |
| 1      |      | 1128214-NLA | NLA - Kit, Swing Arm Caster Includes: 2 ea. Solid Rear Wheel Casters with Bearings, 2 ea. Rear Caster Forks with Nuts, 4 ea. Head Tube Bearings, 2 ea. Head Tube Spacers, 2 ea. Axle Bolts with Nuts, 4 ea. Rear Caster Spacers, and 2 ea. Head Tube Caps | 1       | 1        |
| 2      |      | 1132329-NLA | NLA - Kit, Caps, End, Black, Head Tube                                                                                                                                                                                                                    | 10      | 1        |