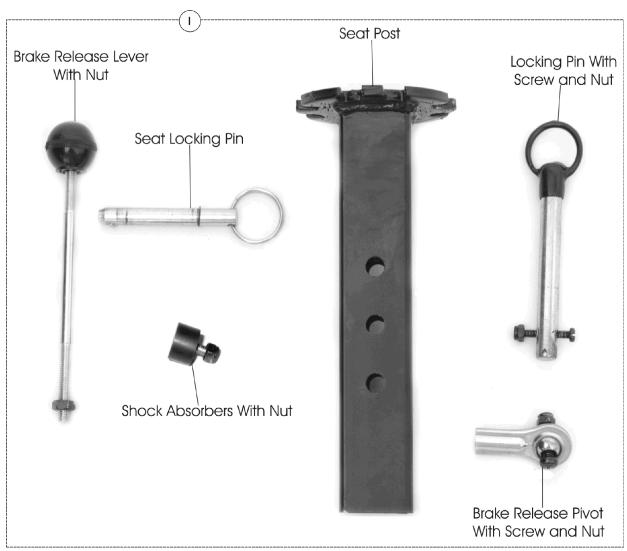

## **Rear Maintenance Preventative Kit**

| Item   |      |             |                                                                                                                                                                                                                                                           | Quantity Per |          |
|--------|------|-------------|-----------------------------------------------------------------------------------------------------------------------------------------------------------------------------------------------------------------------------------------------------------|--------------|----------|
| Number | Note | Part Number | Description                                                                                                                                                                                                                                               | Package      | Assembly |
| 1      |      | 1128212-NLA | NLA - Kit, Rear Preventative Maintenance Includes: 1 ea. Locking Pin with Screw & Nut, 1 ea. Seat Post, 2 ea. Seat Post Locking Pins, 2 ea. Brake Release Lever with Nut, 1 ea. Brake Release Pivot with Screw and Nut, and 4 ea. Shock Absorber with Nut | 1            | 1        |
| 2      |      | 1132322-NLA | NLA - Pin, Seat Post Locking (Pkg of 10)                                                                                                                                                                                                                  | 10           | 1        |
| 3      |      | 1132323-NLA | NLA - Package, Brake Release Lever w/ Nut                                                                                                                                                                                                                 | 10           | 1        |