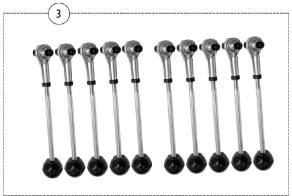

## **Rear Maintenance Preventative Kit**

| Item   |      |             |                                                                                                                                                                                                                                                           | Quantity Per |          |
|--------|------|-------------|-----------------------------------------------------------------------------------------------------------------------------------------------------------------------------------------------------------------------------------------------------------|--------------|----------|
| Number | Note | Part Number | Description                                                                                                                                                                                                                                               | Package      | Assembly |
| 1      |      | 1128212-NLA | NLA - Kit, Rear Preventative Maintenance Includes: 1 ea. Locking Pin with Screw & Nut, 1 ea. Seat Post, 2 ea. Seat Post Locking Pins, 2 ea. Brake Release Lever with Nut, 1 ea. Brake Release Pivot with Screw and Nut, and 4 ea. Shock Absorber with Nut | 1            | 1        |
| 2      |      | 1132322-NLA | NLA - Pin, Seat Post Locking (Pkg of 10)                                                                                                                                                                                                                  | 10           | 1        |
| 3      |      | 1132323-NLA | NLA - Package, Brake Release Lever w/ Nut                                                                                                                                                                                                                 | 10           | 1        |