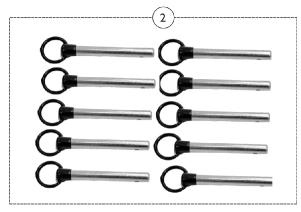

## **Rear Maintenance Preventative Kit**

| Item   |      |             |                                                                                                                                                                                                                                                           | Quantity Per |          |
|--------|------|-------------|-----------------------------------------------------------------------------------------------------------------------------------------------------------------------------------------------------------------------------------------------------------|--------------|----------|
| Number | Note | Part Number | Description                                                                                                                                                                                                                                               | Package      | Assembly |
| 1      |      | 1128212-NLA | NLA - Kit, Rear Preventative Maintenance Includes: 1 ea. Locking Pin with Screw & Nut, 1 ea. Seat Post, 2 ea. Seat Post Locking Pins, 2 ea. Brake Release Lever with Nut, 1 ea. Brake Release Pivot with Screw and Nut, and 4 ea. Shock Absorber with Nut | 1            | 1        |
| 2      |      | 1132322-NLA | NLA - Pin, Seat Post Locking (Pkg of 10)                                                                                                                                                                                                                  | 10           | 1        |
| 3      |      | 1132323-NLA | NLA - Package, Brake Release Lever w/ Nut                                                                                                                                                                                                                 | 10           | 1        |