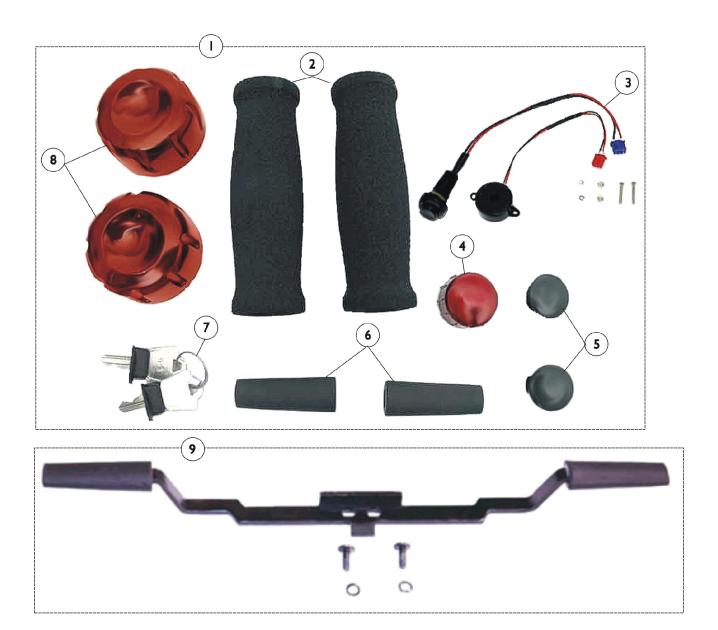

## **Tiller Maintenance**

Individual Componenets are not sold seperately unless indicated with a part number.

| Item Number | Part Number   | Description                                    | Quantity Per Kit |
|-------------|---------------|------------------------------------------------|------------------|
| 1           | 1128205-NLA   | NLA - Kit, Tiller<br>Maintenance Preventative  | 1                |
|             | See Note(s) A | Hardware - Red                                 |                  |
| 1           | 1129787-NLA   | NLA - Kit, Tiller Maintenance Preventative     | 1                |
|             | See Note(s) A | Hardware - Blue                                |                  |
| 2           | N/A           | Foam Hand Grips                                | 2                |
|             | See Note(s) B |                                                |                  |
| 3           | 1132312-NLA   | NLA - Horn Assembly with Button                | 1                |
| 4           | N/A           | Speed Pot Cover (Red or                        | 1                |
|             | See Note(s) B | Blue)                                          |                  |
| 5           | N/A           | Plug Buttons                                   | 2                |
| 6           | N/A           | Throttle Lever Tips                            | 2                |
|             | See Note(s) B |                                                |                  |
| 7           | 1126100       | Key, Ignition                                  | 2                |
| 8           | 1132309-NLA   | NLA - Knob, Tiller<br>Adjustment, Red          | 2                |
| 8           | 1132629-NLA   | NLA - Package,Tiller<br>Adjustment Knobs, Blue | 2                |
| 9           | 1136805-NLA   | Trottle Lever Assembly                         | 1                |