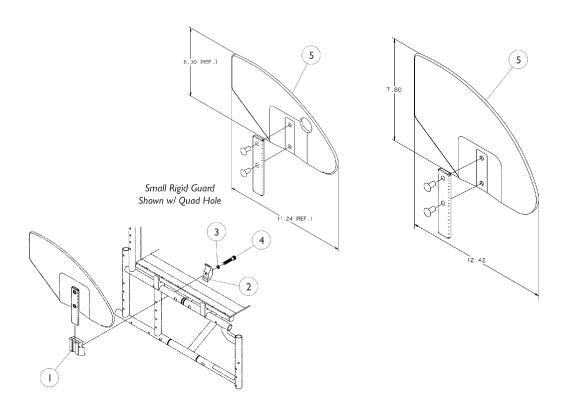

## **Rigid Side Guard**

| Item   |      |             |                                                                 | Quantity Per |          |
|--------|------|-------------|-----------------------------------------------------------------|--------------|----------|
| Number | Note | Part Number | Description                                                     | Package      | Assembly |
| 1      |      | 1032249     | Clamp, Half, Threaded                                           | 1            | 2        |
| 2      |      | 1018692-NLA | NLA - Clamp, Half, Non-Threaded                                 | 1            | 2        |
| 3      |      | 1013971     | Washer, Nylon (1/4 x 7/16 x 5/64")                              | 1            | 2        |
| 4      |      | 1003545     | Screw, Socket Head (1/4-20 x 1-1/4")                            | 1            | 2        |
|        | A,B  | 1036342     | Kit, Side Guard Hardware (Pair)                                 | 1            | 1        |
| 5      |      | 1036346     | Guard, Side, Small w/o Quad Hole - Right (6-1/4" H x 11-1/4" D) | 1            | 1        |
| 5      |      | 1036347     | Guard, Side, Small w/o Quad Hole - Left (6-1/4" H x 11-1/4" D)  | 1            | 1        |
| 5      |      | 1036407     | Guard, Side, Small w/ Quad Hole - Right (6-1/4" H x 11-1/4" D)  | 1            | 1        |
| 5      |      | 1036408     | Guard, Side, Small w/ Quad Hole - Left (6-1/4" H x 11-1/4" D)   | 1            | 1        |
| 5      |      | 1036344     | Guard, Side, Large w/o Quad Hole - Right (7-3/4" H x 12-3/8" D) | 1            | 1        |
| 5      |      | 1036345     | Guard, Side, Large w/o Quad Hole - Left (7-3/4" H x 12-3/8" D)  | 1            | 1        |
| 5      |      | 1036405     | Guard, Side, Large w/ Quad Hole - Right (7-3/4" H x 12-3/8" D)  | 1            | 1        |
| 5      |      | 1036406     | Guard, Side, Large w/ Quad Hole - Left (7-3/4" H x 12-3/8" D)   | 1            | 1        |

NOTE: A - Includes Items 1-4. B - Not Shown