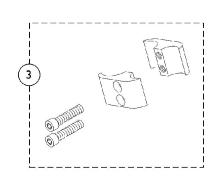

## Hideaway Undermount Wheel Locks (HUMW)

| ltem                                                  |      |             |                                                | Quantity Per |          |
|-------------------------------------------------------|------|-------------|------------------------------------------------|--------------|----------|
| Number                                                | Note | Part Number | Description                                    | Package      | Assembly |
| 1                                                     |      | 1006490     | Tip, Plastic, Black                            | 1            | 1        |
| 2                                                     |      | 1093376-NLA | NLA - Wheel Lock Assembly, Undermount - Right  | 1            | 1        |
| 2                                                     |      | 1093377-NLA | NLA - Wheel Lock Assembly, Undermount - Left   | 1            | 1        |
| 3                                                     | А    | 1068210-NLA | Kit, Wheel Lock Attaching Hardware (1" Tubing) | 1            | 1        |
|                                                       |      |             | Screw, Allen Head (1/4-20 x 1")                | 1            | 2        |
|                                                       |      |             | Clamp, Half, Non-Threaded                      | 1            | 1        |
|                                                       |      |             | Clamp, Half, Threaded                          | 1            | 1        |
| NOTE: A - Includes 2 ea. half clamps and 2 ea. screws |      |             |                                                |              |          |