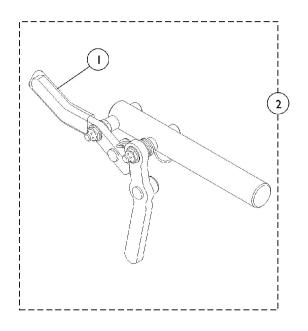

## Hideaway Undermount Wheel Locks (HUMW)

| ltem                                                  |      |             |                                                | Quantity Per |          |
|-------------------------------------------------------|------|-------------|------------------------------------------------|--------------|----------|
| Number                                                | Note | Part Number | Description                                    | Package      | Assembly |
| 1                                                     |      | 1006490     | Tip, Plastic, Black                            | 1            | 1        |
| 2                                                     |      | 1093376-NLA | NLA - Wheel Lock Assembly, Undermount - Right  | 1            | 1        |
| 2                                                     |      | 1093377-NLA | NLA - Wheel Lock Assembly, Undermount - Left   | 1            | 1        |
| 3                                                     | А    | 1068210-NLA | Kit, Wheel Lock Attaching Hardware (1" Tubing) | 1            | 1        |
|                                                       |      |             | Screw, Allen Head (1/4-20 x 1")                | 1            | 2        |
|                                                       |      |             | Clamp, Half, Non-Threaded                      | 1            | 1        |
|                                                       |      |             | Clamp, Half, Threaded                          | 1            | 1        |
| NOTE: A - Includes 2 ea. half clamps and 2 ea. screws |      |             |                                                |              |          |