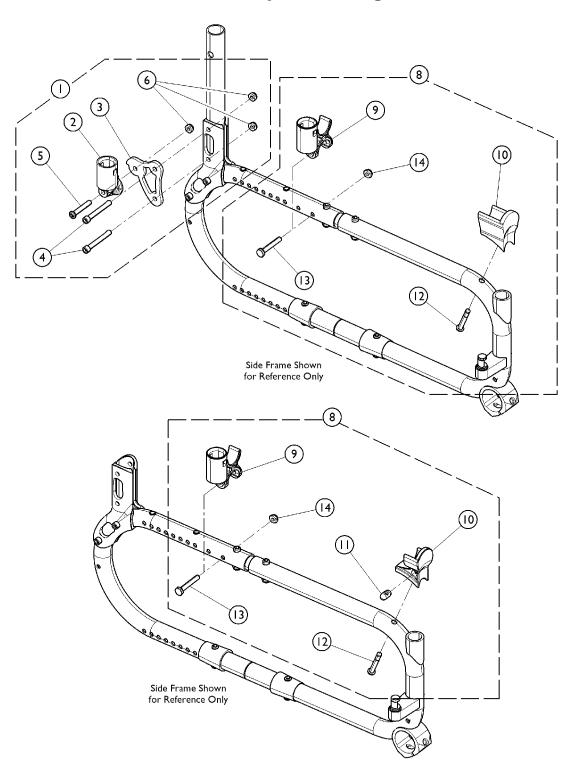

## **Arm Attaching Hardware Conventional Adjustable Height Arms**

| Item   |      |             |                                                    | Quantity Per |          |
|--------|------|-------------|----------------------------------------------------|--------------|----------|
| Number | Note | Part Number | Description                                        | Package      | Assembly |
| 1      | Α    | 1130579     | Kit, Rear Arm Socket Hardware                      | 1            | 1        |
| 2      |      |             | Cup, Socket Pivot                                  | 1            | 2        |
| 3      |      |             | NLA - Bracket, Arm Mounting, Black                 | 1            | 2        |
| 4      |      |             | Screw, Socket Head (1/4-28 x 2")                   | 1            | 4        |
| 5      |      |             | Screw, Socket Button Head (1/4-28 x 1-1/2")        | 1            | 2        |
| 6      |      |             | Locknut (1/4-28)                                   | 1            | 6        |
| 8      | В    | 1139450     | Kit, Seat Guide Hardware                           | 1            | 1        |
| 9      |      |             | Socket, Arm                                        | 1            | 2        |
| 10     |      |             | H-Block, Front - Right                             | 1            | 1        |
| 10     |      |             | H-Block, Front - Left                              | 1            | 1        |
| 12     |      |             | Screw, Hex Head (1/4-28 x 1-5/8")                  | 1            | 2        |
| 13     |      |             | Screw, Socket Button Head w/ Patch (1/4-20 x 3/4") | 1            | 2        |
| 14     |      |             | Locknut (1/4-28)                                   | 1            | 2        |
| 8      | С    | 1130543     | Kit, Seat Guide Hardware                           | 1            | 1 1      |
| 9      |      |             | Socket, Arm                                        | 1            | 2        |
| 10     |      |             | H-Block, Front - Right                             | 1            | 1        |
| 10     |      |             | H-Block, Front - Left                              | 1            | 1 1      |
| 11     |      |             | Pin, Threaded (3/8" x 3/4")                        | 1            | 2        |
| 12     |      |             | Screw, Socket Head (1/4-28 x 1-1/2")               | 1            | 2        |
| 13     |      |             | Screw, Hex Head (1/4-28 x 1-5/8")                  | 1            | 2        |
| 14     |      |             | Locknut (1/4-28)                                   | 1            | 2        |

NOTE: A - Includes items 2-6.

B - For Heavy Duty Chairs with Conventional Adjustable Height Arms. Includes items 9, 10, and 12-14.
C - For Non Heavy Duty Chairs with Conventional Adjustable Height Arms. Includes items 9-14.