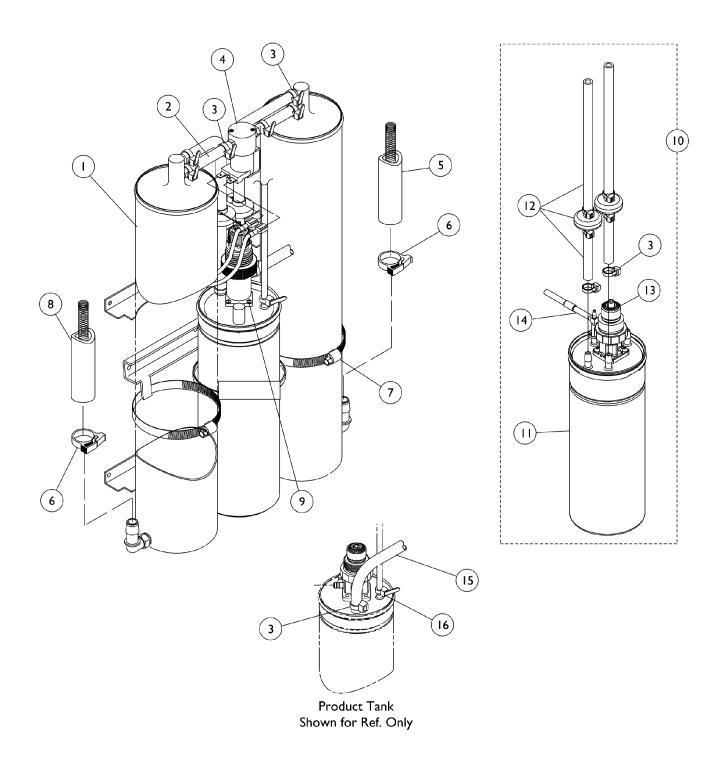

## Sieve Bed Assembly and Product Tank Platinum 10

NOTE: Item #11 Product Tank is no longer available as an individual part. Please refer to item #10 Product Tank Assembly.

## **Sieve Bed Assembly and Product Tank** Platinum 10

NOTE: Item #11 Product Tank is no longer available as an individual part. Please refer to item #10 Product Tank Assembly.

| Item   |      |             |                                                        | Quantity Per |          |
|--------|------|-------------|--------------------------------------------------------|--------------|----------|
| Number | Note | Part Number | Description                                            | Package      | Assembly |
| 1      | В    | 1144034     | Kit, Sieve Beds (Pair)                                 | 1            | 1        |
|        |      |             | Sieve Bed Assembly - 10LX/10LXO2                       | 1            | 2        |
|        |      |             | Tie Wrap (8" L)                                        | 1            | 4        |
|        |      |             | Clamp, Plastic (1/2")                                  | 1            | 2        |
|        |      |             | Clamp, Hose                                            | 1            | 2        |
| 2      |      | 1110774     | Tubing, PVC (1/4 x 2-1/2")                             | 1            | 2        |
| 3      |      | 2001682     | Tie Wrap (8" L)                                        | 1            | 9        |
| 4      | Α    | 2001656     | PE Valve Assembly w/ Fitting                           | 1            | 1        |
| 5      |      | 1108783     | Tubing, Braided (1/2 x 23")                            | 1            | 1        |
| 6      |      | 2001652     | Clamp, Plastic (1/2")                                  | 1            | 2        |
| 7      |      | 1002807     | Clamp, Hose                                            | 1            | 2        |
| 8      |      | 1108784     | Tubing, Braided (1/2 x 20-1/4")                        | 1            | 1        |
| 9      |      | 1075666     | Screw, Socket Button Head Cap, Regulator (8-32 x 3/8") | 1            | 4        |
| 10     | С    | 1132389     | Product Tank Assembly - 10LX                           | 1            | 1        |
| 10     | С    | 1130675     | Product Tank Assembly - 10LXO2                         | 1            | 1        |
| 12     |      | 1104310     | Kit, Check Valve                                       | 1            | 1        |
|        |      |             | Clamp, Hose                                            | 1            | 2        |
|        |      |             | Tie Wrap (3-29/32" L)                                  | 1            | 1        |
|        |      |             | Instruction Sheet                                      | 1            | 1        |
|        |      |             | Check Valve, Barb (5/16")                              | 1            | 2        |
|        |      |             | Tie Wrap (8" L)                                        | 1            | 9        |
|        |      |             | Tube, Clear (1/4")                                     | 1            | 1        |
| 13     | H,K  | 1130067-NLA | NLA - Regulator, Manifold Mount, 10L w/o O2 Bleed      | 1            | 1        |
| 13     | I,J  | 1130066-NLA | NLA - Regulator, Manifold Mount, 10L w/ O2 Bleed       | 1            | 1        |
| 14     | E,G  | 1116433     | HomeFill Tubing Assembly                               | 1            | 1        |
| 15     |      | 1108809     | Tubing, PVC (1/4 x 12-3/4")                            | 1            | 1        |
| 16     |      | 1070050     | Tie Wrap (3-29/32" L)                                  | 11           | 1        |

NOTE: A - Includes Valve, Tubing and Tie Wraps.

- B Includes Item #1 (2) Sieve Bed Assemblies, item #3 (4) Tie Wraps, item #6 (2) Plastic Clamps and item #7 (2) Hose
- C Includes Product Tank, Check Valve Assembly, Tie Wraps and Homefill Tubing. Item #11 Product Tank is no longer available as an individual part.
- E Includes Fitting, Restrictor, Hose, Filter and Tie Wraps.
  G Due to design change the Homefill Tubing Assembly has changed from a 8-1/2" to a 18" Hose, with a removal of the fitting as well. The change is compatable with existing units.
- H Regulator does not have an O2 bleed port
- I Regulator does have an O2 bleed port
- J No longer available as a service part, please use 1130675 as its replacement.
- K No longer available as a service part, please use 1132389 as its replacement