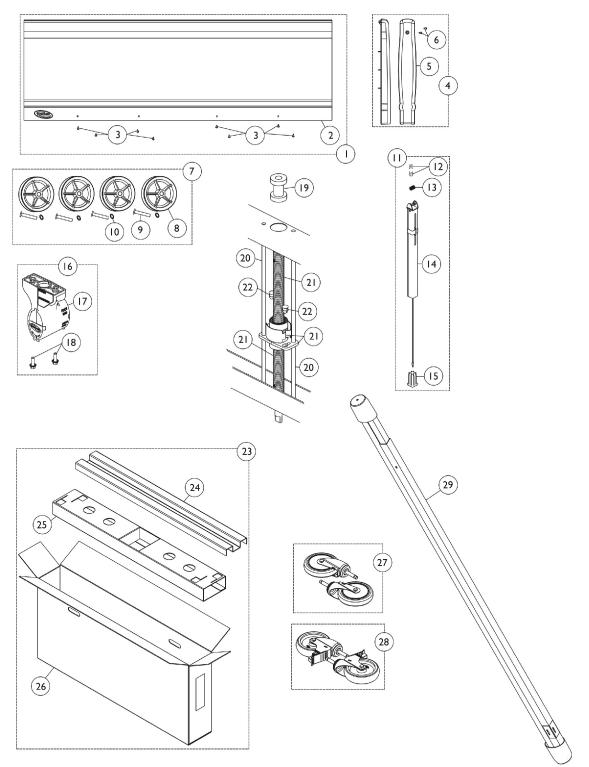

| ltem                       |                                                                                                                                                           |             |                                                                                                         | Quantity Per |          |
|----------------------------|-----------------------------------------------------------------------------------------------------------------------------------------------------------|-------------|---------------------------------------------------------------------------------------------------------|--------------|----------|
| Number                     | Note                                                                                                                                                      | Part Number | Description                                                                                             | Package      | Assembly |
| 1                          | Α                                                                                                                                                         | 1132537     | Kit, Panel Replacement                                                                                  | 1            | 1        |
| 2                          |                                                                                                                                                           |             | Cover, Bed End Panel                                                                                    | 1            | 1        |
| 3                          |                                                                                                                                                           |             | Screw, Phillips Pan Head (#8-18 x 1/2")                                                                 | 1            | 8        |
| 4                          | В                                                                                                                                                         | 1132536     | Kit, Bed End Cap                                                                                        | 1            | 1        |
| 5                          |                                                                                                                                                           |             | Cap, Bed End                                                                                            | 1            | 2        |
| 6                          |                                                                                                                                                           |             | Screw, Phillips Pan Head (#8-18 x 1/2")                                                                 | 1            | 2        |
| 7                          | С                                                                                                                                                         | 1132534-NLA | NLA - Kit, Pulley Replacement                                                                           | 1            | 1        |
| 8                          |                                                                                                                                                           |             | Pulley, Cable                                                                                           | 1            | 4        |
| 9                          |                                                                                                                                                           |             | Rivet (1/4 x 1-7/16")                                                                                   | 1            | 4        |
| 10                         |                                                                                                                                                           |             | Ring, Retaining                                                                                         | 1            | 4        |
| 11                         | D                                                                                                                                                         | 1132533-NLA | NLA - Kit, Leg Assembly - Bed End                                                                       | 1            | 1        |
| 12                         |                                                                                                                                                           |             | Guide, Leg                                                                                              | 1            | 4        |
| 13                         |                                                                                                                                                           |             | Spring, Leg Retaining                                                                                   | 1            | 1        |
| 14                         |                                                                                                                                                           |             | Inner Leg Assembly                                                                                      | 1            | 1        |
| 15                         |                                                                                                                                                           |             | Socket, Caster                                                                                          | 1            | 1        |
| 16                         | E,J                                                                                                                                                       | 1132535     | Kit, Gear Box Housing Assembly (Zinc)                                                                   | 1            | 1        |
| 17                         |                                                                                                                                                           |             | Gearbox Assembly (Zinc)                                                                                 | 1            | 1        |
| 18                         |                                                                                                                                                           |             | Screw, Hex Head (1/4-20 x 3/4")                                                                         | 1            | 2        |
| 19                         |                                                                                                                                                           | 51000M589   | Bearing, Sleeve                                                                                         | 1            | 1        |
| 20                         |                                                                                                                                                           | 51000M075   | Rod, Guide, Foot End, Short                                                                             | 1            | 2        |
| 21                         |                                                                                                                                                           | 1115284     | Bracket, Screw                                                                                          | 1            | 1        |
| 22                         |                                                                                                                                                           | 54000M780   | Plug, Push In                                                                                           | 1            | 2        |
| 23                         | F,G                                                                                                                                                       | 1132538-NLA | NLA - Kit, Packaging - Bed End                                                                          | 1            | 1        |
| 24                         |                                                                                                                                                           |             | Insert, Carton, Top                                                                                     | 1            | 1        |
| 25                         |                                                                                                                                                           |             | Insert, Carton, Bottom                                                                                  | 1            | 1        |
| 26                         |                                                                                                                                                           |             | Carton, Shipper                                                                                         | 1            | 1        |
|                            |                                                                                                                                                           |             | Bag, Poly                                                                                               | 1            | 1        |
|                            |                                                                                                                                                           |             | Label, Blank Carton                                                                                     | 1            | 1        |
| 27                         |                                                                                                                                                           | 1110430     | Caster Assembly, Swivel (5") (Pair)                                                                     | 2            | 1        |
| 28                         |                                                                                                                                                           | 1110431     | Caster Assembly, Swivel w/ Brake (5") (Pair)                                                            | 2            | 1        |
| 29                         |                                                                                                                                                           | 7000M585    | Drive Shaft Assembly (80")                                                                              | 1            | 1        |
|                            | I                                                                                                                                                         | 1123842     | Owner's Manual, Bariatric IVC Bed                                                                       | 1            | 1        |
| B<br>C<br>D<br>E<br>F<br>G | <ul> <li>Includes</li> <li>Includes</li> <li>Includes</li> <li>Includes</li> <li>Includes</li> <li>Includes</li> <li>The Pol</li> <li>Not Show</li> </ul> | vn          | items Not Shown<br>carton Label are Not Shown<br>sing and/or Hand Crank Gears (not the handle) are Zinc |              |          |