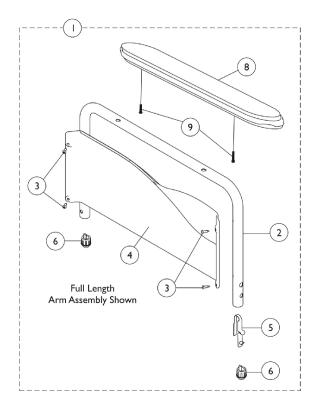

## Conventional Fixed Height Arm Assembly - Black Finish - SX5

| Item<br>Number | Note | David Marrish and |                                                       |         | Quantity Per |  |
|----------------|------|-------------------|-------------------------------------------------------|---------|--------------|--|
| 4              |      | Part Number       | Description                                           | Package | Assembly     |  |
| 1              | Α    | 8881127465        | Kit, Armrest, Desk Length, Black - Right (Style 28FB) | 1       | 1            |  |
| 2              |      |                   | Tube, Armrest, Desk Length, Black - Right             | 1       | 1            |  |
| 3              |      |                   | Screw, Self Tapping (#6-20 x 1/2")                    | 1       | 4            |  |
| 4              |      |                   | NLA - Guard, Clothing, Desk Length - Right            | 1       | 1            |  |
| 5              |      |                   | Spring, Torsion w/ Button Lock                        | 1       | 1            |  |
| 6              |      |                   | Plug, Armrest, Black (3/4") (18GA)                    | 1       | 2            |  |
| 8              |      |                   | NLA - Arm Pad, Desk Length w/ Law Label               | 1       | 1            |  |
| 9              |      |                   | Package, Screw Phillips Pan Head (#10-32 x 1-1/8")    | 1       | 1            |  |
| 1              | Α    | 8881127464        | Kit, Armrest, Desk Length, Black - Left (Style 28FB)  | 1       | 1            |  |
| 2              |      |                   | Tube, Armrest, Desk Length, Black - Left              | 1       | 1            |  |
| 3              |      |                   | Screw, Self Tapping (#6-20 x 1/2")                    | 1       | 4            |  |
| 4              |      |                   | NLA - Guard, Clothing, Desk Length - Left             | 1       | 1            |  |
| 5              |      |                   | Spring, Torsion w/ Button Lock                        | 1       | 1            |  |
| 6              |      |                   | Plug, Armrest, Black (3/4") (18GA)                    | 1       | 2            |  |
| 8              |      |                   | NLA - Arm Pad, Desk Length w/ Law Label               | 1       | 1            |  |
| 9              |      |                   | Package, Screw Phillips Pan Head (#10-32 x 1-1/8")    | 1       | 2            |  |
| 1              | Α    | 8881127468        | Kit, Armrest, Full Length, Black - Right (Style 18FB) | 1       | 1            |  |
| 2              |      |                   | Tube, Armrest, Full Length, Black - Right             | 1       | 1            |  |
| 3              |      |                   | Screw, Self Tapping (#6-20 x 1/2")                    | 1       | 4            |  |
| 4              |      |                   | Guard, Clothing, Full Length - Right                  | 1       | 1            |  |
| 5              |      |                   | Spring, Torsion w/ Button Lock                        | 1       | 1            |  |
| 6              |      |                   | Plug, Armrest, Black (3/4") (18GA)                    | 1       | 2            |  |
| 8              |      |                   | NLA - Pad, Arm, Full Length w/ Law Label              | 1       | 1            |  |
| 9              |      |                   | Package, Screw Phillips Pan Head (#10-32 x 1-1/8")    | 1       | 2            |  |
| 1              | Α    | 8881127466        | Kit, Armrest, Full Length, Black - Left (Style 18FB)  | 1       | 1            |  |
| 2              | ^    | 0001121400        | Tube, Armrest, Full Length, Black - Left              | 1       | 1            |  |
| 3              |      |                   | Screw, Self Tapping (#6-20 x 1/2")                    | 1 1     | 4            |  |
| 4              |      |                   | Guard, Clothing, Full Length - Left                   | 1       | 1            |  |
| 5              |      |                   | Spring, Torsion w/ Button Lock                        | 1       | 1            |  |
| 6              |      |                   | Plug, Armrest, Black (3/4") (18GA)                    | 1 1     | 2            |  |
| 8              |      |                   | NLA - Pad, Arm, Full Length w/ Law Label              | 1       | 1            |  |
| 9              |      |                   | Package, Screw Phillips Pan Head (#10-32 x 1-1/8")    | 1 1     | 2            |  |
| 7              | В    | 8881127510        | Kit, Arm Pad w/Screws - Desk Length                   | 1 1     | 1            |  |
| 8              |      | 0001127010        | NLA - Arm Pad, Desk Length w/ Law Label               | 1 1     | 1            |  |
| 9              |      |                   | Package, Screw Phillips Pan Head (#10-32 x 1-1/8")    | 1       | 2            |  |
| 7              | В    | 8881127509        | Kit, Arm Pad w/Screws - Full Length                   | 1       | 1            |  |
| 8              |      | 0001127303        | NLA - Pad, Arm, Full Length w/ Law Label              | 1       | 1            |  |
| 9              |      |                   | Package, Screw Phillips Pan Head (#10-32 x 1-1/8")    | 1       | 2            |  |
| 9              | С    | 1041061           | Pad, Arm, Upper/Lower, Black Plastic, Full Length     |         | 1            |  |
|                | C    | 1041061           | Pad, Arm, Upper/Lower, Black Plastic, Pull Length     |         | 1            |  |
|                | С    | 1041062           | Package, Screw, Phillips Pan Head (#10-32 x 1-3/8")   | 1       | 1            |  |
| 10             | D    | 1110058           | Hardware Kit, Arm Flip Back (Pair)                    | 1       | 1            |  |
| 11             | _    | 5000              | Spacer, Arm                                           | 1       | 2            |  |
| 12             |      |                   | NLA - Screw, Hex Head (1/4-20 x 1-3/8")               | 1       | 2            |  |

NOTE: A - Includes items 2-9.

- B Includes items 8 and 9.
- C Not Shown.
- D Includes items 11, 12, and 13.
- E Includes clothing guard and decal only. Replacement hardware listed within kits.