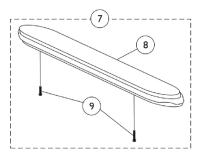

## Conventional Fixed Height Arm Assembly - Black Finish - SX5

| Item<br>Number | Note | David Marrish and |                                                       |         | Quantity Per |  |
|----------------|------|-------------------|-------------------------------------------------------|---------|--------------|--|
| 4              |      | Part Number       | Description                                           | Package | Assembly     |  |
| 1              | Α    | 8881127465        | Kit, Armrest, Desk Length, Black - Right (Style 28FB) | 1       | 1            |  |
| 2              |      |                   | Tube, Armrest, Desk Length, Black - Right             | 1       | 1            |  |
| 3              |      |                   | Screw, Self Tapping (#6-20 x 1/2")                    | 1       | 4            |  |
| 4              |      |                   | NLA - Guard, Clothing, Desk Length - Right            | 1       | 1            |  |
| 5              |      |                   | Spring, Torsion w/ Button Lock                        | 1       | 1            |  |
| 6              |      |                   | Plug, Armrest, Black (3/4") (18GA)                    | 1       | 2            |  |
| 8              |      |                   | NLA - Arm Pad, Desk Length w/ Law Label               | 1       | 1            |  |
| 9              |      |                   | Package, Screw Phillips Pan Head (#10-32 x 1-1/8")    | 1       | 1            |  |
| 1              | Α    | 8881127464        | Kit, Armrest, Desk Length, Black - Left (Style 28FB)  | 1       | 1            |  |
| 2              |      |                   | Tube, Armrest, Desk Length, Black - Left              | 1       | 1            |  |
| 3              |      |                   | Screw, Self Tapping (#6-20 x 1/2")                    | 1       | 4            |  |
| 4              |      |                   | NLA - Guard, Clothing, Desk Length - Left             | 1       | 1            |  |
| 5              |      |                   | Spring, Torsion w/ Button Lock                        | 1       | 1            |  |
| 6              |      |                   | Plug, Armrest, Black (3/4") (18GA)                    | 1       | 2            |  |
| 8              |      |                   | NLA - Arm Pad, Desk Length w/ Law Label               | 1       | 1            |  |
| 9              |      |                   | Package, Screw Phillips Pan Head (#10-32 x 1-1/8")    | 1       | 2            |  |
| 1              | Α    | 8881127468        | Kit, Armrest, Full Length, Black - Right (Style 18FB) | 1       | 1            |  |
| 2              |      |                   | Tube, Armrest, Full Length, Black - Right             | 1       | 1            |  |
| 3              |      |                   | Screw, Self Tapping (#6-20 x 1/2")                    | 1       | 4            |  |
| 4              |      |                   | Guard, Clothing, Full Length - Right                  | 1       | 1            |  |
| 5              |      |                   | Spring, Torsion w/ Button Lock                        | 1       | 1            |  |
| 6              |      |                   | Plug, Armrest, Black (3/4") (18GA)                    | 1       | 2            |  |
| 8              |      |                   | NLA - Pad, Arm, Full Length w/ Law Label              | 1       | 1            |  |
| 9              |      |                   | Package, Screw Phillips Pan Head (#10-32 x 1-1/8")    | 1       | 2            |  |
| 1              | Α    | 8881127466        | Kit, Armrest, Full Length, Black - Left (Style 18FB)  | 1       | 1            |  |
| 2              | ^    | 0001121400        | Tube, Armrest, Full Length, Black - Left              | 1       | 1            |  |
| 3              |      |                   | Screw, Self Tapping (#6-20 x 1/2")                    | 1 1     | 4            |  |
| 4              |      |                   | Guard, Clothing, Full Length - Left                   | 1       | 1            |  |
| 5              |      |                   | Spring, Torsion w/ Button Lock                        | 1       | 1            |  |
| 6              |      |                   | Plug, Armrest, Black (3/4") (18GA)                    | 1 1     | 2            |  |
| 8              |      |                   | NLA - Pad, Arm, Full Length w/ Law Label              | 1       | 1            |  |
| 9              |      |                   | Package, Screw Phillips Pan Head (#10-32 x 1-1/8")    | 1 1     | 2            |  |
| 7              | В    | 8881127510        | Kit, Arm Pad w/Screws - Desk Length                   | 1 1     | 1            |  |
| 8              |      | 0001127010        | NLA - Arm Pad, Desk Length w/ Law Label               | 1 1     | 1            |  |
| 9              |      |                   | Package, Screw Phillips Pan Head (#10-32 x 1-1/8")    | 1       | 2            |  |
| 7              | В    | 8881127509        | Kit, Arm Pad w/Screws - Full Length                   | 1       | 1            |  |
| 8              |      | 0001127303        | NLA - Pad, Arm, Full Length w/ Law Label              | 1       | 1            |  |
| 9              |      |                   | Package, Screw Phillips Pan Head (#10-32 x 1-1/8")    | 1       | 2            |  |
| 9              | С    | 1041061           | Pad, Arm, Upper/Lower, Black Plastic, Full Length     |         | 1            |  |
|                | C    | 1041061           | Pad, Arm, Upper/Lower, Black Plastic, Pull Length     |         | 1            |  |
|                | С    | 1041062           | Package, Screw, Phillips Pan Head (#10-32 x 1-3/8")   | 1       | 1            |  |
| 10             | D    | 1110058           | Hardware Kit, Arm Flip Back (Pair)                    | 1       | 1            |  |
| 11             | _    | 5000              | Spacer, Arm                                           | 1       | 2            |  |
| 12             |      |                   | NLA - Screw, Hex Head (1/4-20 x 1-3/8")               | 1       | 2            |  |

NOTE: A - Includes items 2-9.

- B Includes items 8 and 9.
- C Not Shown.
- D Includes items 11, 12, and 13.
- E Includes clothing guard and decal only. Replacement hardware listed within kits.