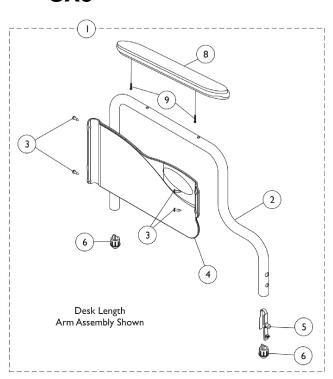

## Conventional Fixed Height Arm Assembly - Black Finish - SX5

| Item<br>Number | Note | David Marrish and |                                                       |         | Quantity Per |  |
|----------------|------|-------------------|-------------------------------------------------------|---------|--------------|--|
| 4              |      | Part Number       | Description                                           | Package | Assembly     |  |
| 1              | Α    | 8881127465        | Kit, Armrest, Desk Length, Black - Right (Style 28FB) | 1       | 1            |  |
| 2              |      |                   | Tube, Armrest, Desk Length, Black - Right             | 1       | 1            |  |
| 3              |      |                   | Screw, Self Tapping (#6-20 x 1/2")                    | 1       | 4            |  |
| 4              |      |                   | NLA - Guard, Clothing, Desk Length - Right            | 1       | 1            |  |
| 5              |      |                   | Spring, Torsion w/ Button Lock                        | 1       | 1            |  |
| 6              |      |                   | Plug, Armrest, Black (3/4") (18GA)                    | 1       | 2            |  |
| 8              |      |                   | NLA - Arm Pad, Desk Length w/ Law Label               | 1       | 1            |  |
| 9              |      |                   | Package, Screw Phillips Pan Head (#10-32 x 1-1/8")    | 1       | 1            |  |
| 1              | Α    | 8881127464        | Kit, Armrest, Desk Length, Black - Left (Style 28FB)  | 1       | 1            |  |
| 2              |      |                   | Tube, Armrest, Desk Length, Black - Left              | 1       | 1            |  |
| 3              |      |                   | Screw, Self Tapping (#6-20 x 1/2")                    | 1       | 4            |  |
| 4              |      |                   | NLA - Guard, Clothing, Desk Length - Left             | 1       | 1            |  |
| 5              |      |                   | Spring, Torsion w/ Button Lock                        | 1       | 1            |  |
| 6              |      |                   | Plug, Armrest, Black (3/4") (18GA)                    | 1       | 2            |  |
| 8              |      |                   | NLA - Arm Pad, Desk Length w/ Law Label               | 1       | 1            |  |
| 9              |      |                   | Package, Screw Phillips Pan Head (#10-32 x 1-1/8")    | 1       | 2            |  |
| 1              | Α    | 8881127468        | Kit, Armrest, Full Length, Black - Right (Style 18FB) | 1       | 1            |  |
| 2              |      |                   | Tube, Armrest, Full Length, Black - Right             | 1       | 1            |  |
| 3              |      |                   | Screw, Self Tapping (#6-20 x 1/2")                    | 1       | 4            |  |
| 4              |      |                   | Guard, Clothing, Full Length - Right                  | 1       | 1            |  |
| 5              |      |                   | Spring, Torsion w/ Button Lock                        | 1       | 1            |  |
| 6              |      |                   | Plug, Armrest, Black (3/4") (18GA)                    | 1       | 2            |  |
| 8              |      |                   | NLA - Pad, Arm, Full Length w/ Law Label              | 1       | 1            |  |
| 9              |      |                   | Package, Screw Phillips Pan Head (#10-32 x 1-1/8")    | 1       | 2            |  |
| 1              | Α    | 8881127466        | Kit, Armrest, Full Length, Black - Left (Style 18FB)  | 1       | 1            |  |
| 2              | ^    | 0001121400        | Tube, Armrest, Full Length, Black - Left              | 1       | 1            |  |
| 3              |      |                   | Screw, Self Tapping (#6-20 x 1/2")                    | 1 1     | 4            |  |
| 4              |      |                   | Guard, Clothing, Full Length - Left                   | 1       | 1            |  |
| 5              |      |                   | Spring, Torsion w/ Button Lock                        | 1       | 1            |  |
| 6              |      |                   | Plug, Armrest, Black (3/4") (18GA)                    | 1 1     | 2            |  |
| 8              |      |                   | NLA - Pad, Arm, Full Length w/ Law Label              | 1       | 1            |  |
| 9              |      |                   | Package, Screw Phillips Pan Head (#10-32 x 1-1/8")    | 1 1     | 2            |  |
| 7              | В    | 8881127510        | Kit, Arm Pad w/Screws - Desk Length                   | 1 1     | 1            |  |
| 8              |      | 0001127010        | NLA - Arm Pad, Desk Length w/ Law Label               | 1 1     | 1            |  |
| 9              |      |                   | Package, Screw Phillips Pan Head (#10-32 x 1-1/8")    | 1       | 2            |  |
| 7              | В    | 8881127509        | Kit, Arm Pad w/Screws - Full Length                   | 1       | 1            |  |
| 8              |      | 0001127303        | NLA - Pad, Arm, Full Length w/ Law Label              | 1       | 1            |  |
| 9              |      |                   | Package, Screw Phillips Pan Head (#10-32 x 1-1/8")    | 1       | 2            |  |
| 9              | С    | 1041061           | Pad, Arm, Upper/Lower, Black Plastic, Full Length     |         | 1            |  |
|                | C    | 1041061           | Pad, Arm, Upper/Lower, Black Plastic, Pull Length     |         | 1            |  |
|                | С    | 1041062           | Package, Screw, Phillips Pan Head (#10-32 x 1-3/8")   | 1       | 1            |  |
| 10             | D    | 1110058           | Hardware Kit, Arm Flip Back (Pair)                    | 1       | 1            |  |
| 11             | _    | 5000              | Spacer, Arm                                           | 1       | 2            |  |
| 12             |      |                   | NLA - Screw, Hex Head (1/4-20 x 1-3/8")               | 1       | 2            |  |

NOTE: A - Includes items 2-9.

- B Includes items 8 and 9.
- C Not Shown.
- D Includes items 11, 12, and 13.
- E Includes clothing guard and decal only. Replacement hardware listed within kits.