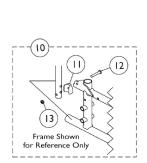

## Conventional Fixed Height Arm Assembly - Black Finish - SX5

| Item<br>Number | Note | David Marrish and |                                                       |         | Quantity Per |  |
|----------------|------|-------------------|-------------------------------------------------------|---------|--------------|--|
| 4              |      | Part Number       | Description                                           | Package | Assembly     |  |
| 1              | Α    | 8881127465        | Kit, Armrest, Desk Length, Black - Right (Style 28FB) | 1       | 1            |  |
| 2              |      |                   | Tube, Armrest, Desk Length, Black - Right             | 1       | 1            |  |
| 3              |      |                   | Screw, Self Tapping (#6-20 x 1/2")                    | 1       | 4            |  |
| 4              |      |                   | NLA - Guard, Clothing, Desk Length - Right            | 1       | 1            |  |
| 5              |      |                   | Spring, Torsion w/ Button Lock                        | 1       | 1            |  |
| 6              |      |                   | Plug, Armrest, Black (3/4") (18GA)                    | 1       | 2            |  |
| 8              |      |                   | NLA - Arm Pad, Desk Length w/ Law Label               | 1       | 1            |  |
| 9              |      |                   | Package, Screw Phillips Pan Head (#10-32 x 1-1/8")    | 1       | 1            |  |
| 1              | Α    | 8881127464        | Kit, Armrest, Desk Length, Black - Left (Style 28FB)  | 1       | 1            |  |
| 2              |      |                   | Tube, Armrest, Desk Length, Black - Left              | 1       | 1            |  |
| 3              |      |                   | Screw, Self Tapping (#6-20 x 1/2")                    | 1       | 4            |  |
| 4              |      |                   | NLA - Guard, Clothing, Desk Length - Left             | 1       | 1            |  |
| 5              |      |                   | Spring, Torsion w/ Button Lock                        | 1       | 1            |  |
| 6              |      |                   | Plug, Armrest, Black (3/4") (18GA)                    | 1       | 2            |  |
| 8              |      |                   | NLA - Arm Pad, Desk Length w/ Law Label               | 1       | 1            |  |
| 9              |      |                   | Package, Screw Phillips Pan Head (#10-32 x 1-1/8")    | 1       | 2            |  |
| 1              | Α    | 8881127468        | Kit, Armrest, Full Length, Black - Right (Style 18FB) | 1       | 1            |  |
| 2              |      |                   | Tube, Armrest, Full Length, Black - Right             | 1       | 1            |  |
| 3              |      |                   | Screw, Self Tapping (#6-20 x 1/2")                    | 1       | 4            |  |
| 4              |      |                   | Guard, Clothing, Full Length - Right                  | 1       | 1            |  |
| 5              |      |                   | Spring, Torsion w/ Button Lock                        | 1       | 1            |  |
| 6              |      |                   | Plug, Armrest, Black (3/4") (18GA)                    | 1       | 2            |  |
| 8              |      |                   | NLA - Pad, Arm, Full Length w/ Law Label              | 1       | 1            |  |
| 9              |      |                   | Package, Screw Phillips Pan Head (#10-32 x 1-1/8")    | 1       | 2            |  |
| 1              | Α    | 8881127466        | Kit, Armrest, Full Length, Black - Left (Style 18FB)  | 1       | 1            |  |
| 2              | ^    | 0001121400        | Tube, Armrest, Full Length, Black - Left              | 1       | 1            |  |
| 3              |      |                   | Screw, Self Tapping (#6-20 x 1/2")                    | 1 1     | 4            |  |
| 4              |      |                   | Guard, Clothing, Full Length - Left                   | 1       | 1            |  |
| 5              |      |                   | Spring, Torsion w/ Button Lock                        | 1       | 1            |  |
| 6              |      |                   | Plug, Armrest, Black (3/4") (18GA)                    | 1 1     | 2            |  |
| 8              |      |                   | NLA - Pad, Arm, Full Length w/ Law Label              | 1       | 1            |  |
| 9              |      |                   | Package, Screw Phillips Pan Head (#10-32 x 1-1/8")    | 1 1     | 2            |  |
| 7              | В    | 8881127510        | Kit, Arm Pad w/Screws - Desk Length                   | 1 1     | 1            |  |
| 8              |      | 0001127010        | NLA - Arm Pad, Desk Length w/ Law Label               | 1 1     | 1            |  |
| 9              |      |                   | Package, Screw Phillips Pan Head (#10-32 x 1-1/8")    | 1       | 2            |  |
| 7              | В    | 8881127509        | Kit, Arm Pad w/Screws - Full Length                   | 1       | 1            |  |
| 8              |      | 0001127303        | NLA - Pad, Arm, Full Length w/ Law Label              | 1       | 1            |  |
| 9              |      |                   | Package, Screw Phillips Pan Head (#10-32 x 1-1/8")    | 1       | 2            |  |
| 9              | С    | 1041061           | Pad, Arm, Upper/Lower, Black Plastic, Full Length     |         | 1            |  |
|                | C    | 1041061           | Pad, Arm, Upper/Lower, Black Plastic, Pull Length     |         | 1            |  |
|                | С    | 1041062           | Package, Screw, Phillips Pan Head (#10-32 x 1-3/8")   | 1       | 1            |  |
| 10             | D    | 1110058           | Hardware Kit, Arm Flip Back (Pair)                    | 1       | 1            |  |
| 11             | _    | 5000              | Spacer, Arm                                           | 1       | 2            |  |
| 12             |      |                   | NLA - Screw, Hex Head (1/4-20 x 1-3/8")               | 1       | 2            |  |

NOTE: A - Includes items 2-9.

- B Includes items 8 and 9.
- C Not Shown.
- D Includes items 11, 12, and 13.
- E Includes clothing guard and decal only. Replacement hardware listed within kits.